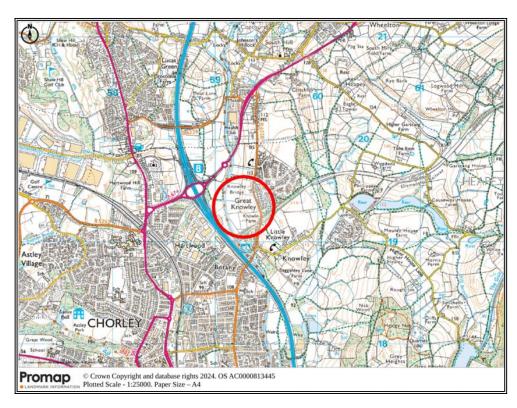

in relation to this property.

## **CHARTERED SURVEYORS**

PROPERTY CONSULTANTS, VALUERS & ESTATE AGENTS

Peter E Gilkes FRICS I Bernadette Gilkes I Ben Gilkes BSc MRICS I Matthew J Gilkes BSc (Hons) MRICS



#### **Description:**

The extensive site is currently semi rural in character and enjoys a most attractive setting from where there are panoramic views stretching across to the coast yet it is close to comprehensive amenities, access into the town centre and onto the M61 motowary intersection providing easy links for commuters and the whole of the north west region.

It has the additional appeal of extensive waterside frontage to the Leeds Liverpool Canal and is within strolling distance of Johnson Hillocks regarded as one of prettiest set of locks on the waterways.

#### Location:



# Planning:

In Chorley Council's Local Plan (2012-2026) the site is part of a larger area allocated for a mix of employment and housing use, subject to Policies HS1.8 and EP1.

The northern portion of the allocation is currently being developed for employment/commercial use and from discussions with the Planning Officer residential development would be welcome on the remaining land.

Pre Application Advice has been received from Lancashire County Council Highways which confirms access onto Blackburn Road is permissible, subject to design. Internal service roads will be required to comply with standard gradients.

An Ecology Survey and Report has been commissioned to establish the Biodiversity Net Gain likely requirements.

### Services:

All main services are available but purchasers ar