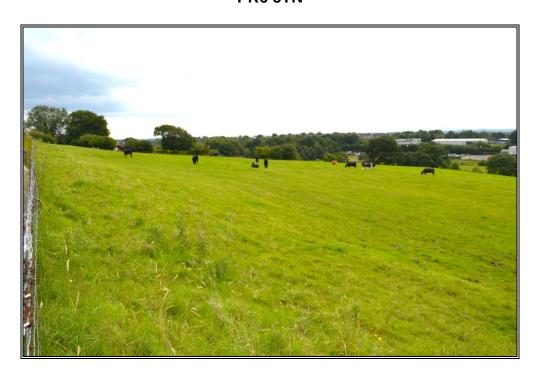

#### **Description:**

The extensive site is currently semi rural in character and enjoys a most attractive setting from where there are panoramic views stretching across to the coast yet it is close to comprehensive amenities, access into the town centre and onto the M61 motowary intersection providing easy links for commuters and the whole of the north west region.

It has the additional appeal of extensive waterside frontage to the Leeds Liverpool Canal and is within strolling distance of Johnson Hillocks regarded as one of prettiest set of locks on the waterways.