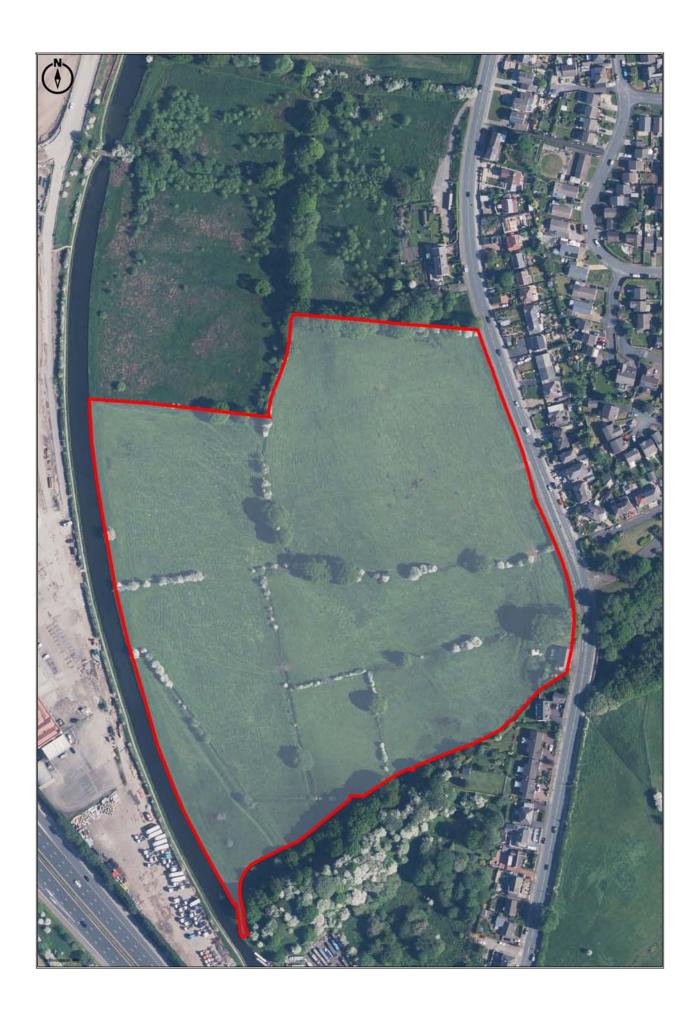

# ANNOUNCEMENT of Intended sale

9 Hectares (22.52 acres)
Residential Development Land at
Knowle Farm
Blackburn Road
Great Knowley
Chorley
PR6 8TN

- Expressions of interest Invited
- Allocated for residential development
- Attractive and convenient setting
- Close to all amenities, town centre and motorway intersections

It has the additional appeal of extensive waterside frontage to the Leeds Liverpool Canal and is within strolling distance of Johnson Hillocks regarded as one of prettiest set of locks on the waterways.