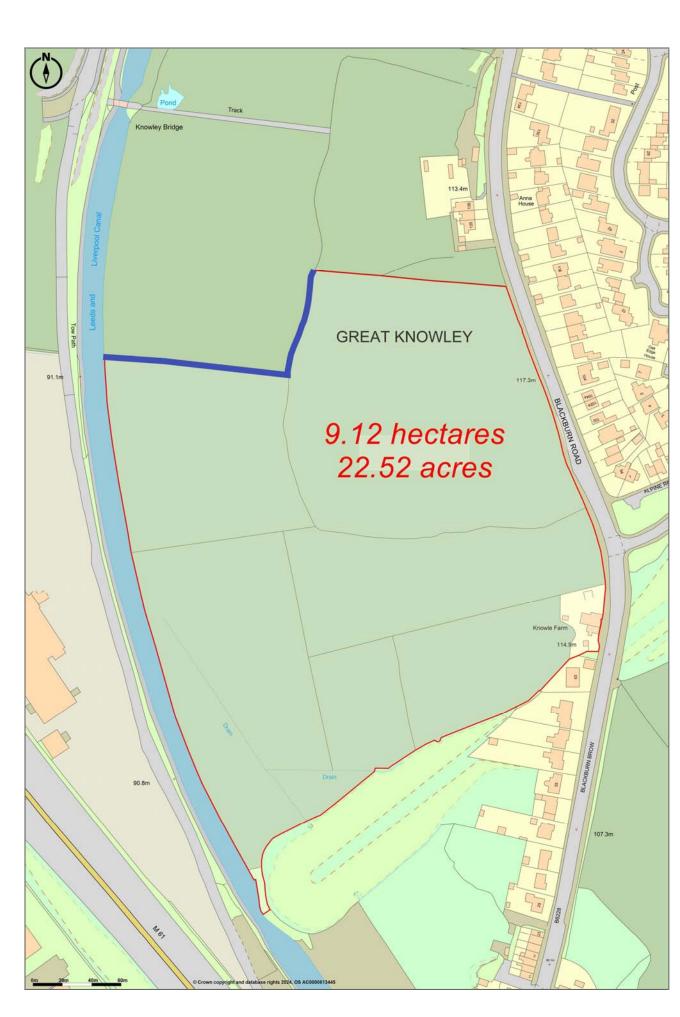

# ANNOUNCEMENT of Intended sale

9 Hectares (22.52 acres)
Residential Development Land at
Knowle Farm
Blackburn Road
Great Knowley
Chorley
PR6 8TN

- Expressions of interest Invited
- Allocated for residential development
- Attractive and convenient setting
- Close to all amenities, town centre and motorway intersections

# Planning:

In Chorley Council's Local Plan (2012-2026) the site is part of a larger area allocated for a mix of employment and housing use, subject to Policies HS1.8 and EP1.

The northern portion of the allocation is currently being developed for employment/commercial use and from discussions with the Planning Officer residential development would be welcome on the remaining land.

Pre Application Advice has been received from Lancashire County Council Highways which confirms access onto Blackburn Road is permissible, subject to design. Internal service roads will be required to comply with standard gradients.

### Services:

All main services are available but purchasers are advised to make their own enquiries.

A foul water sewer, which is subject to an Easement runs through the site north to south.

| Tenure:  | The site will be sold Freehold and free from Chief Rent.                                                         |
|----------|------------------------------------------------------------------------------------------------------------------|
| To View: | By appointment with the Agents although an initial appreciation of the site can be obtained from Blackburn Road. |
|          |                                                                                                                  |
|          |                                                                                                                  |
|          |                                                                                                                  |
|          |                                                                                                                  |
|          |                                                                                                                  |
|          |                                                                                                                  |
|          |                                                                                                                  |
|          |                                                                                                                  |
|          |                                                                                                                  |
|          |                                                                                                                  |
|          |                                                                                                                  |
|          |                                                                                                                  |
|          |                                                                                                                  |
|          |                                                                                                                  |
|          |                                                                                                                  |
|          |                                                                                                                  |
|          |                                                                                                                  |
|          |                                                                                                                  |
|          |                                                                                                                  |
|          |                                                                                                                  |
|          |                                                                                                                  |
|          |                                                                                                                  |
|          |                                                                                                                  |
|          |                                                                                                                  |
|          |                                                                                                                  |
|          |                                                                                                                  |
|          |                                                                                                                  |
|          |                                                                                                                  |