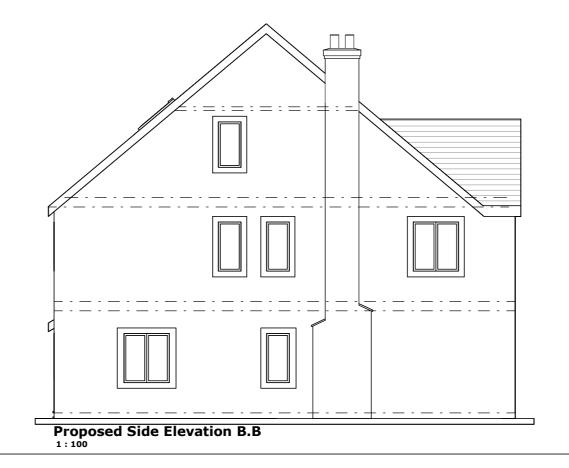

Proposed Side Elevation B.B 1:100

| House Type A - Facing Wigan Road |    |    |    |    |         |  |
|----------------------------------|----|----|----|----|---------|--|
| 0m                               | 2m | 4m | 6m | 8m | 10m Pro |  |
| VISUAL SCALE 1:100 @ A2          |    |    |    |    |         |  |