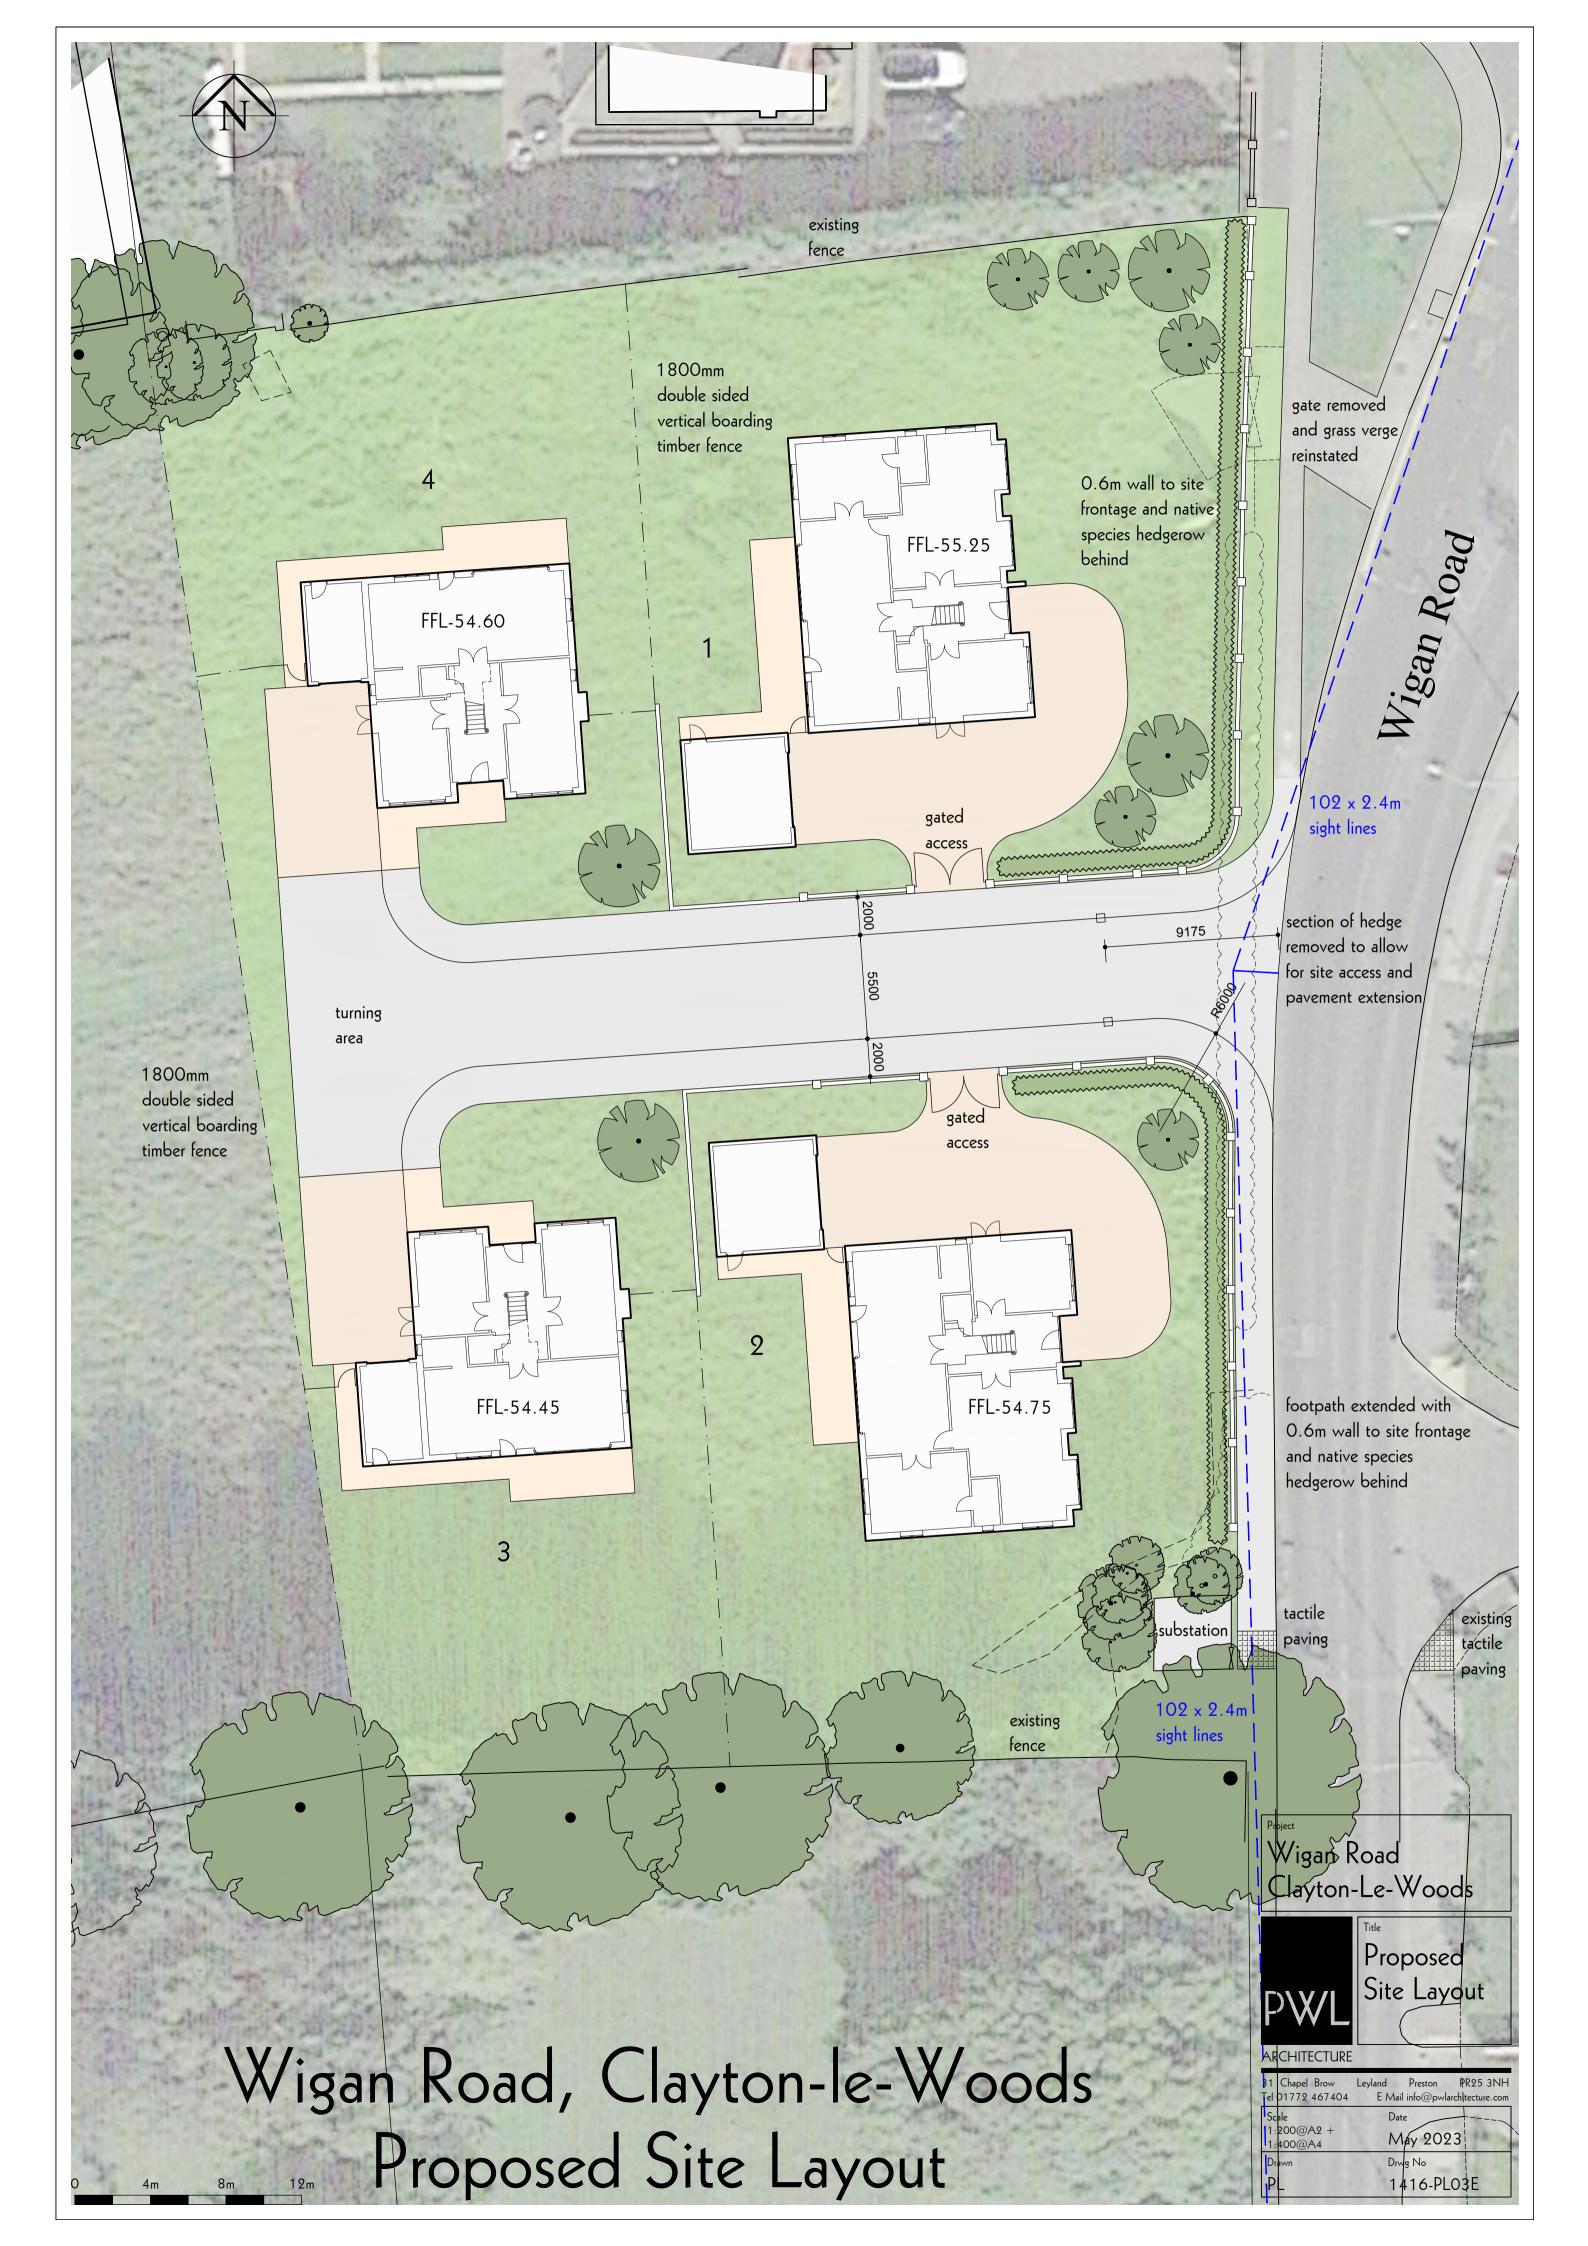

## **FOR SALE**

RESIDENTIAL DEVELOPMENT LAND adjoining
THORNTREES HOUSE
WIGAN ROAD
CUERDEN
CLAYTON LE WOODS
LEYLAND
PR25 5SB

Price: £865,000

- 1 acre (0.41 hectares)
- Planning Permission for 4 large superior quality executive houses
- Exclusive and established setting
- Near to all amenities and motorway intersections.

## **CHARTERED SURVEYORS**

PROPERTY CONSULTANTS, VALUERS & ESTATE AGENTS

Peter E Gilkes FRICS | Bernadette Gilkes | Ben Gilkes BSc MRICS | Matthew J Gilkes BSc (Hons) MRICS

**Description:** 

Set in a much sought after and established location beween individual residencies the land provides the opportunity of developing an exclusive and exciting project of large individual high specification residences.

Location:

Tenure:

Site will be sold Freehold and free from Chief Rent.

Purchasers will be obliged to construct a road to adoption standard to connect with the land to the rear. Purchasers will be granted the opportunity of purchasing the land to the rear when Planning Consent is achieved.

Services:

It is understood mains electricity, gas and water supplies are available as is drainage to the main sewer but purchasers are advised to make their own enquiries.

Planning:

Full Planning Permission for 4 plots was granted by Chorley Borough Council on the 30 January 2024 (App. No. 23/00564/FUL).

In addition a 106 Agreement was entered into requiring payment of £8,000 towards the Biodiversity Net Gain (BNG) and the sum of £536 (£134 each plot) as a contribution towards play space.

Access:

Access can be obtained directly off the highway, Wigan Road.