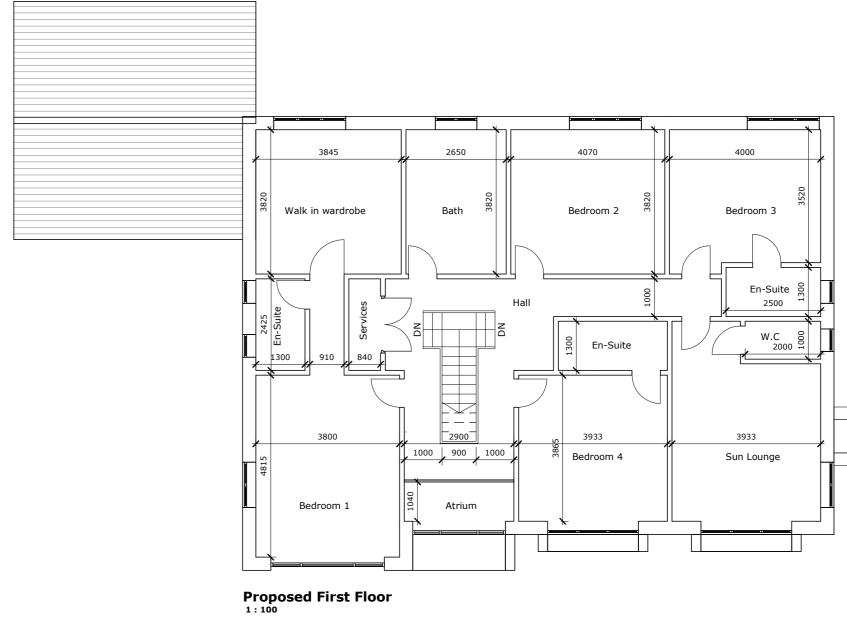

Proposed First Floor

Proposed Second Floor
1:100

Proposed Roof Plan

| Plan |               |                                                                                                                                                                    |     |  |  |
|------|---------------|--------------------------------------------------------------------------------------------------------------------------------------------------------------------|-----|--|--|
|      | REV           | V DESCRIPTION DA                                                                                                                                                   | ATE |  |  |
|      | All dim       | ES: drawing is copyright. Figured dimensions take preference. imensions to be checked on site and any discrepancy or variati rted before proceeding.               | on  |  |  |
|      |               | STATUS:<br>Planning Permission                                                                                                                                     |     |  |  |
|      |               | Planning + Design Consultancy 115 Church Street, Preston, Lancashire, Pr1 3bs  © 07999 328 998  ☑ info@atarchitecturaldesign.co.uk www.atarchitecturaldesign.co.uk |     |  |  |
|      | CLIEN<br>Mr A | ent:<br>A Shah                                                                                                                                                     |     |  |  |
|      |               | ress:<br>nd At Wigan Rd                                                                                                                                            |     |  |  |