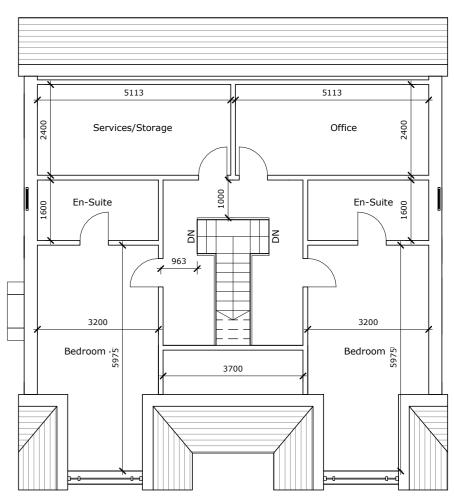

Proposed First Floor

Proposed Second Floor
1:100

Proposed Roof Plan

| Plan |               |                                                                                                                                                                    |     |  |  |
|------|---------------|--------------------------------------------------------------------------------------------------------------------------------------------------------------------|-----|--|--|
|      | REV           | V DESCRIPTION DA                                                                                                                                                   | ATE |  |  |
|      | All dim       | ES: drawing is copyright. Figured dimensions take preference. imensions to be checked on site and any discrepancy or variati rted before proceeding.               | on  |  |  |
|      |               | STATUS:<br>Planning Permission                                                                                                                                     |     |  |  |
|      |               | Planning + Design Consultancy 115 Church Street, Preston, Lancashire, Pr1 3bs  © 07999 328 998  ☑ info@atarchitecturaldesign.co.uk www.atarchitecturaldesign.co.uk |     |  |  |
|      | CLIEN<br>Mr A | ent:<br>A Shah                                                                                                                                                     |     |  |  |
|      |               | ress:<br>nd At Wigan Rd                                                                                                                                            |     |  |  |