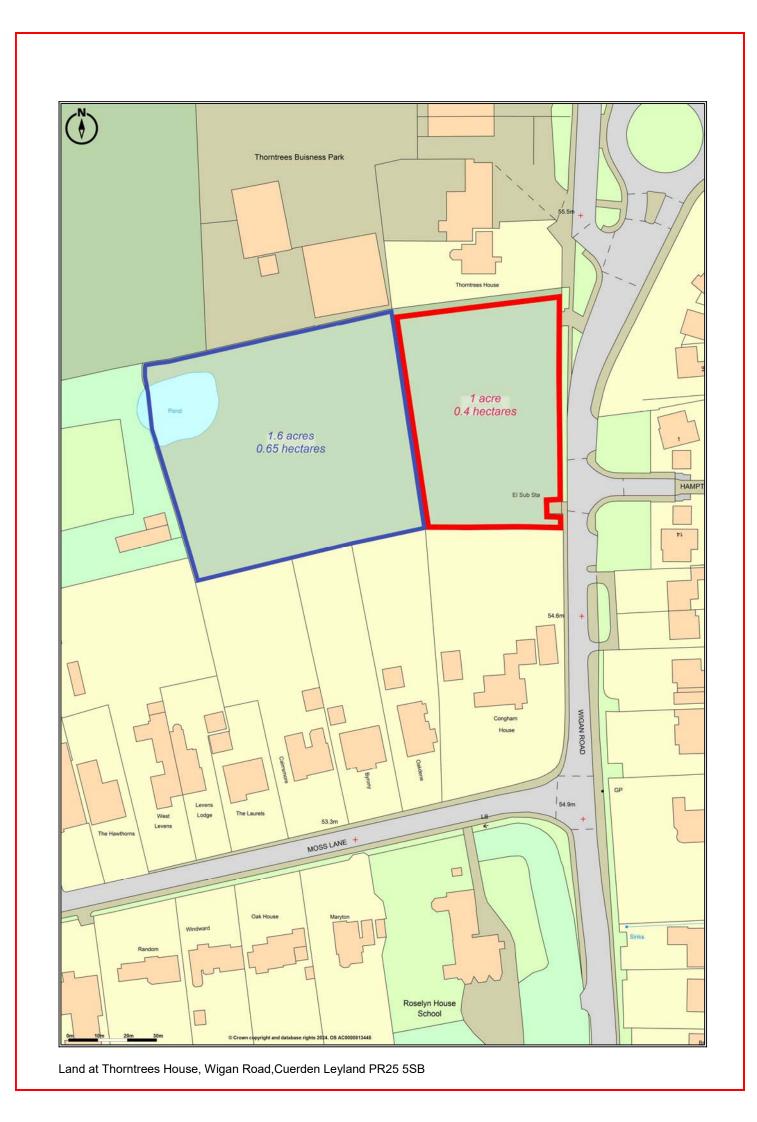

## **FOR SALE**

RESIDENTIAL DEVELOPMENT LAND adjoining
THORNTREES HOUSE
WIGAN ROAD
CUERDEN
CLAYTON LE WOODS
LEYLAND
PR25 5SB

Price: £865,000

- 1 acre (0.41 hectares)
- Planning Permission for 4 large superior quality executive houses
- Exclusive and established setting
- Near to all amenities and motorway intersections.

Location:

Tenure:

Site will be sold Freehold and free from Chief Rent.

Purchasers will be obliged to construct a road to adoption standard to connect with the land to the rear. Purchasers will be granted the opportunity of purchasing the land to the rear when Planning Consent is achieved.

In addition a 106 Agreement was entered into requiring payment of £8,000 towards the Biodiversity Net Gain (BNG) and the sum of £536 (£134 each plot) as a contribution towards play space.

Access:

Access can be obtained directly off the highway, Wigan Road.