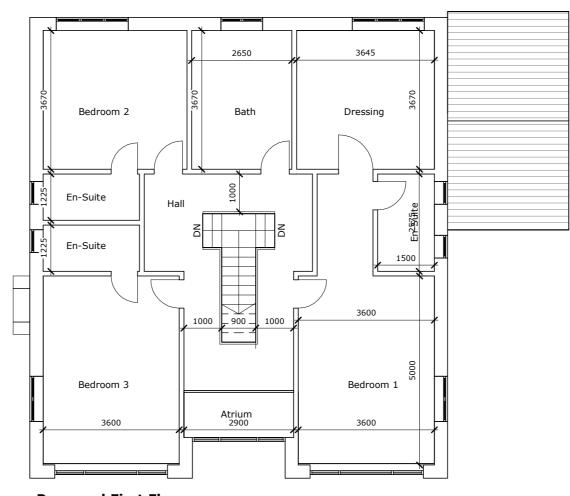

Proposed First Floor

Proposed Second Floor
1:100

Proposed Roof Plan

| Plan |               |                                                                                                                                                                    |     |  |  |
|------|---------------|--------------------------------------------------------------------------------------------------------------------------------------------------------------------|-----|--|--|
|      | REV           | V DESCRIPTION DA                                                                                                                                                   | ATE |  |  |
|      | All dim       | ES: drawing is copyright. Figured dimensions take preference. imensions to be checked on site and any discrepancy or variati rted before proceeding.               | on  |  |  |
|      |               | STATUS:<br>Planning Permission                                                                                                                                     |     |  |  |
|      |               | Planning + Design Consultancy 115 Church Street, Preston, Lancashire, Pr1 3bs  © 07999 328 998  ☑ info@atarchitecturaldesign.co.uk www.atarchitecturaldesign.co.uk |     |  |  |
|      | CLIEN<br>Mr A | ent:<br>A Shah                                                                                                                                                     |     |  |  |
|      |               | ress:<br>nd At Wigan Rd                                                                                                                                            |     |  |  |