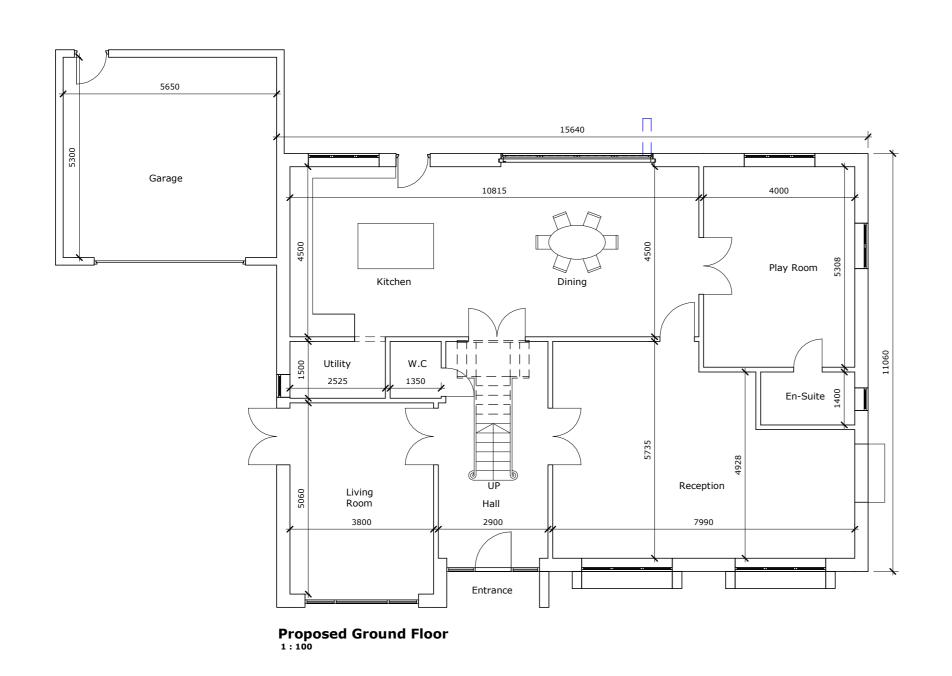

Planning + Design Consultancy 115 Church Street, Preston, Lancashire, Pr1 3bs ☎ 07999 328 998 ☒ info@atarchitecturaldesign.co.uk www.atarchitecturaldesign.co.uk

House Plots 1 + 2 4m 6m 8m 10m VISUAL SCALE 1:100 @ A2

0m 2m

|   | CLIENT:<br>Mr A Shah |             |        |           |  |  |  |
|---|----------------------|-------------|--------|-----------|--|--|--|
|   | ADDRESS:             |             |        |           |  |  |  |
|   | Land At Wiga         |             |        |           |  |  |  |
|   | Clayton-Le-Woods     |             |        |           |  |  |  |
|   | Leyland PR25 5SB     |             |        |           |  |  |  |
|   | SHEET:               |             |        |           |  |  |  |
| 1 | Proposed Flo         |             |        |           |  |  |  |
|   | SCALE @ A2:          | DATE:       | DRAWN: | CHECKED:  |  |  |  |
|   | 1:100                | 02.05.23    | A.T    | A.T       |  |  |  |
|   | PROJECT NO:          | DRAWING NO: |        | REVISION: |  |  |  |
|   | 2377                 | 00          |        |           |  |  |  |
|   |                      |             |        |           |  |  |  |