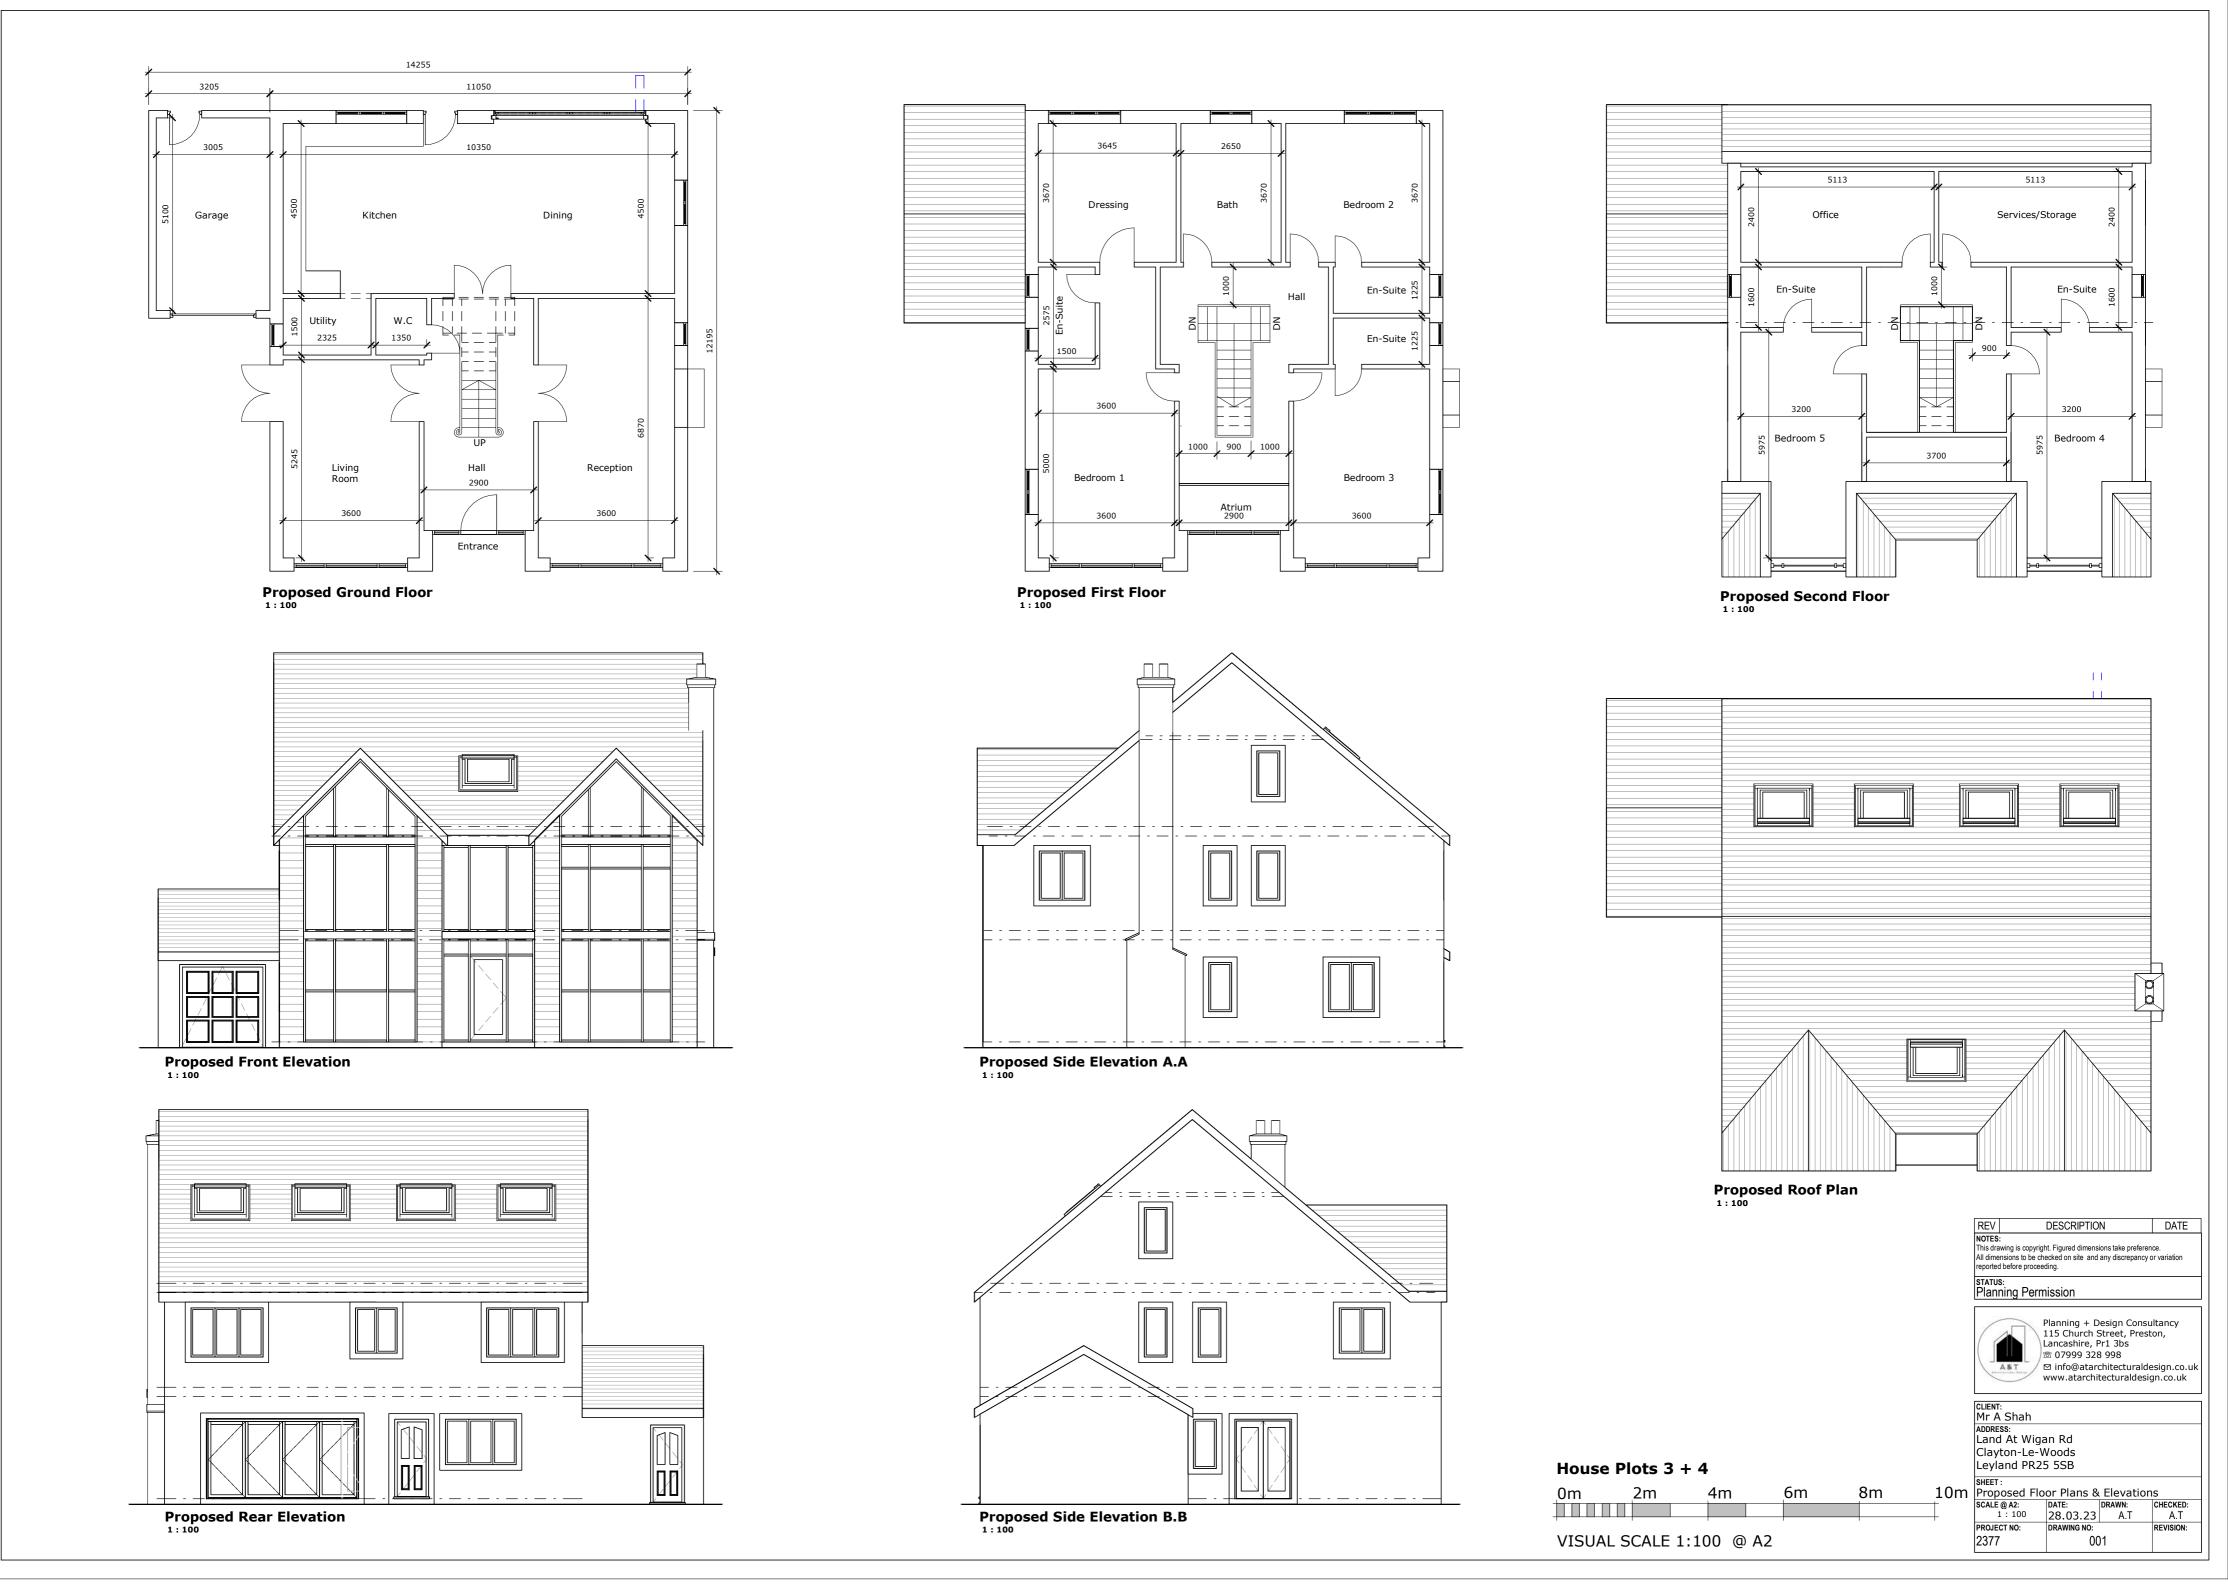

Planning + Design Consultancy 115 Church Street, Preston, Lancashire, Pr1 3bs ☎ 07999 328 998 ☒ info@atarchitecturaldesign.co.uk www.atarchitecturaldesign.co.uk

House Plots 1 + 2 4m 6m 8m 10m VISUAL SCALE 1:100 @ A2

0m 2m

|   | CLIENT:<br>Mr A Shah |             |        |           |  |  |  |
|---|----------------------|-------------|--------|-----------|--|--|--|
|   | ADDRESS:             |             |        |           |  |  |  |
|   | Land At Wiga         |             |        |           |  |  |  |
|   | Clayton-Le-Woods     |             |        |           |  |  |  |
|   | Leyland PR25 5SB     |             |        |           |  |  |  |
|   | SHEET:               |             |        |           |  |  |  |
| 1 | Proposed Flo         |             |        |           |  |  |  |
|   | SCALE @ A2:          | DATE:       | DRAWN: | CHECKED:  |  |  |  |
|   | 1:100                | 02.05.23    | A.T    | A.T       |  |  |  |
|   | PROJECT NO:          | DRAWING NO: |        | REVISION: |  |  |  |
|   | 2377                 | 00          |        |           |  |  |  |
|   |                      |             |        |           |  |  |  |

Proposed First Floor

Proposed Second Floor
1:100

Proposed Roof Plan

| Plan |               |                                                                                                                                                                    |     |  |  |
|------|---------------|--------------------------------------------------------------------------------------------------------------------------------------------------------------------|-----|--|--|
|      | REV           | V DESCRIPTION DA                                                                                                                                                   | ATE |  |  |
|      | All dim       | ES: drawing is copyright. Figured dimensions take preference. imensions to be checked on site and any discrepancy or variati rted before proceeding.               | on  |  |  |
|      |               | STATUS:<br>Planning Permission                                                                                                                                     |     |  |  |
|      |               | Planning + Design Consultancy 115 Church Street, Preston, Lancashire, Pr1 3bs  © 07999 328 998  ☑ info@atarchitecturaldesign.co.uk www.atarchitecturaldesign.co.uk |     |  |  |
|      | CLIEN<br>Mr A | ent:<br>A Shah                                                                                                                                                     |     |  |  |
|      |               | ress:<br>nd At Wigan Rd                                                                                                                                            |     |  |  |

| House | <b>Plots</b> | 3 + | 4 Handed |  |
|-------|--------------|-----|----------|--|
|       |              |     |          |  |

| 0m                      | 2m       | 4m    |    | 6m | 8m | 10m | Pro |
|-------------------------|----------|-------|----|----|----|-----|-----|
|                         |          |       |    |    |    |     | SCA |
| VISUAL SCALE 1:100 @ A2 |          |       |    |    |    |     | PRO |
| VISUAL S                | CALE II. | LUU W | AZ |    |    |     | 237 |

Land At Wigan Rd
Clayton-Le-Woods
Leyland PR25 5SB

SHEET:
Proposed Floor Plans & Elevations
SCALE @ A2: DATE: DRAWN: CHECKED:
1:100 02.10.23 A.T A.T
PROJECT NO: DRAWING NO: REVISION:
2377 001-Handed

Proposed Side Elevation A.A 1:100