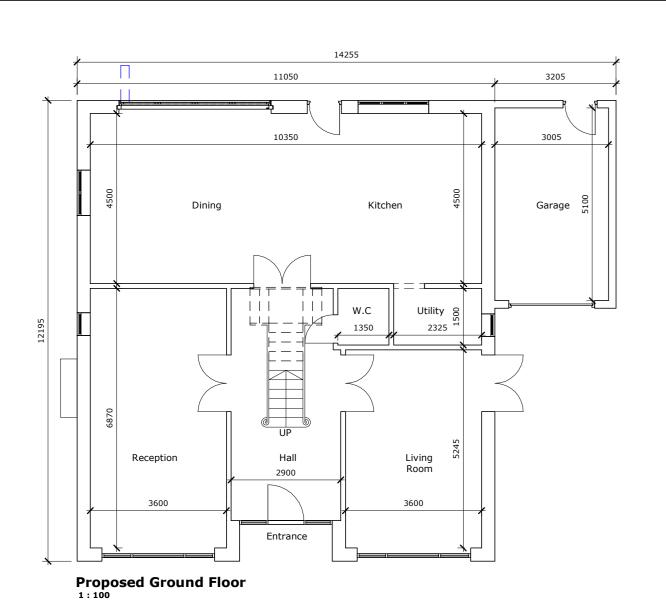

Planning + Design Consultancy 115 Church Street, Preston, Lancashire, Pr1 3bs ☎ 07999 328 998 ☒ info@atarchitecturaldesign.co.uk www.atarchitecturaldesign.co.uk

House Plots 1 + 2 4m 6m 8m 10m VISUAL SCALE 1:100 @ A2

0m 2m

|   | CLIENT:<br>Mr A Shah |             |        |           |  |  |  |
|---|----------------------|-------------|--------|-----------|--|--|--|
|   | ADDRESS:             |             |        |           |  |  |  |
|   | Land At Wiga         |             |        |           |  |  |  |
|   | Clayton-Le-Woods     |             |        |           |  |  |  |
|   | Leyland PR25 5SB     |             |        |           |  |  |  |
|   | SHEET:               |             |        |           |  |  |  |
| 1 | Proposed Flo         |             |        |           |  |  |  |
|   | SCALE @ A2:          | DATE:       | DRAWN: | CHECKED:  |  |  |  |
|   | 1:100                | 02.05.23    | A.T    | A.T       |  |  |  |
|   | PROJECT NO:          | DRAWING NO: |        | REVISION: |  |  |  |
|   | 2377                 | 00          |        |           |  |  |  |
|   |                      |             |        |           |  |  |  |