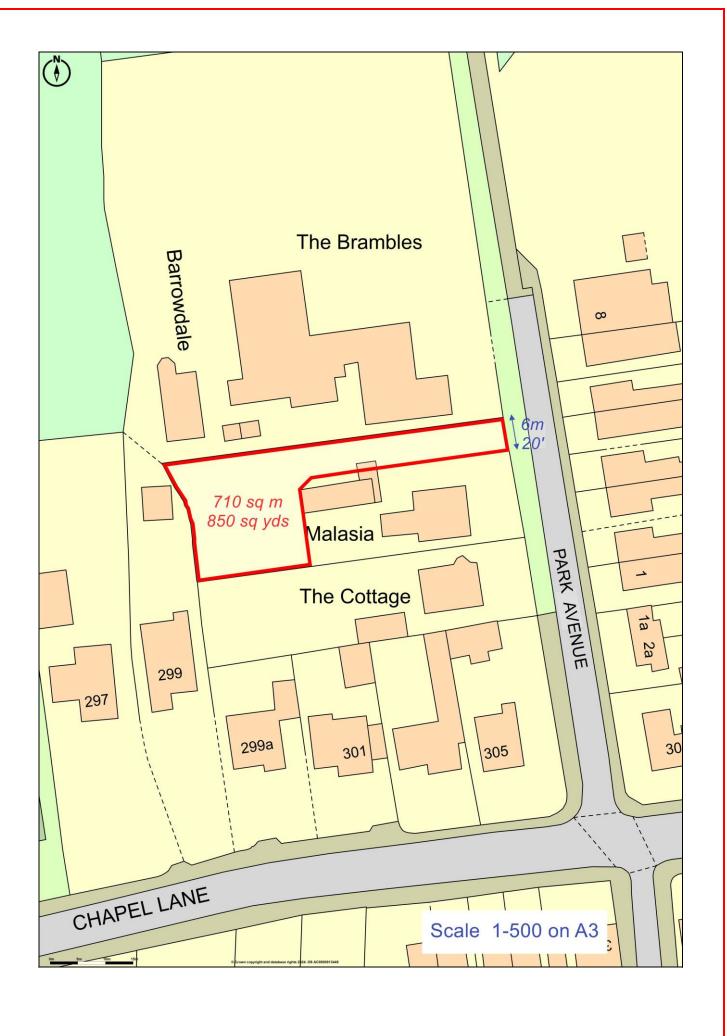

## **FOR SALE**

BUILDING PLOT Forming part of MALASIA PARK AVENUE NEW LONGTON PRESTON PR4 4AY

Price: £150,000

- Permission for detached residence
- 710 sq m (850 sq yds)
- Select tranquil setting

Peter E Gilkes & Company and for the vendors or lessors of this property whose agents they are give notice the (i) the particulars are produced in good faith, are set out as a guide and no not constitute part of a contract; (ii) no person in the employment of Peter E Gilkes has any authority to make or give any representation or warranty whatsoever in relation to this property.

## **CHARTERED SURVEYORS**

PROPERTY CONSULTANTS, VALUERS & ESTATE AGENTS

Peter E Gilkes FRICS I Bernadette Gilkes I Ben Gilkes BSc MRICS I Matthew J Gilkes BSc (Hons) MRICS

**Description:** 

The plot forms part of the grounds of a detached superior quality detached bungalow and is situated in a select and tranquil setting.

The plot provides the potential for erection of a high specification individual residence.

Location:

**Tenure:** The site will be sold Freehold and free from Chief Rent.

Services: It is understood mains gas, electricity and water supplies are available and

**Road:** Park Avenue is a private road but full rights of access will be granted.

View: By appointment with Peter E Gilkes & Company and with whom all

negotiations should be conducted.