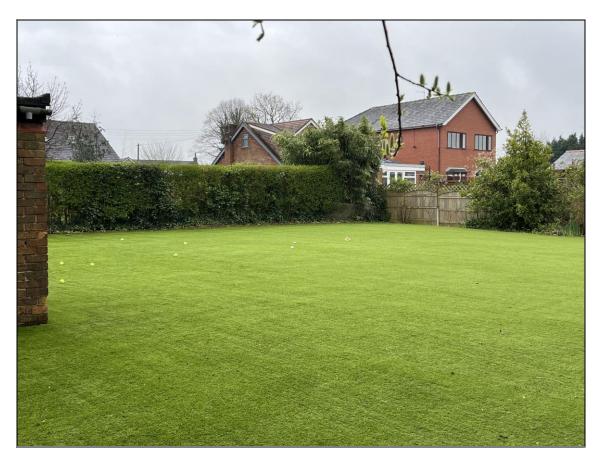

## **FOR SALE**

BUILDING PLOT Forming part of MALASIA PARK AVENUE NEW LONGTON PRESTON PR4 4AY

Price: £150,000

- Permission for detached residence
- 710 sq m (850 sq yds)
- Select tranquil setting

Peter E Gilkes & Company and for the vendors or lessors of this property whose agents they are give notice the (i) the particulars are produced in good faith, are set out as a guide and no not constitute part of a contract; (ii) no person in the employment of Peter E Gilkes has any authority to make or give any representation or warranty whatsoever in relation to this property.

## **CHARTERED SURVEYORS**

PROPERTY CONSULTANTS, VALUERS & ESTATE AGENTS

Peter E Gilkes FRICS I Bernadette Gilkes I Ben Gilkes BSc MRICS I Matthew J Gilkes BSc (Hons) MRICS

**Description:** 

The plot forms part of the grounds of a detached superior quality detached bungalow and is situated in a select and tranquil setting.

The plot provides the potential for erection of a high specification individual residence.

Location:

**Tenure:** The site will be sold Freehold and free from Chief Rent.

Services: It is understood mains gas, electricity and water supplies are available and