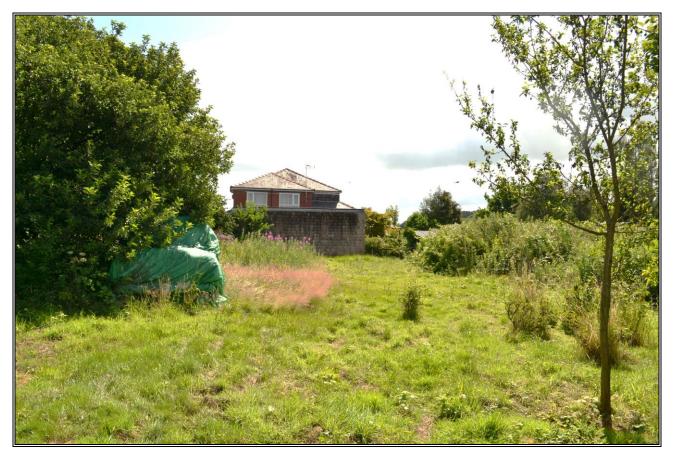

# **Description:**

The plots are the side garden/orchard of the adjacent residence which forms part of mixed ribbon development amid semi-rural surroundings washed over as Green Belt.

They enjoy an attractive, panoramic, southerly rear aspect stretching across the river valley to mature woodland beyond.