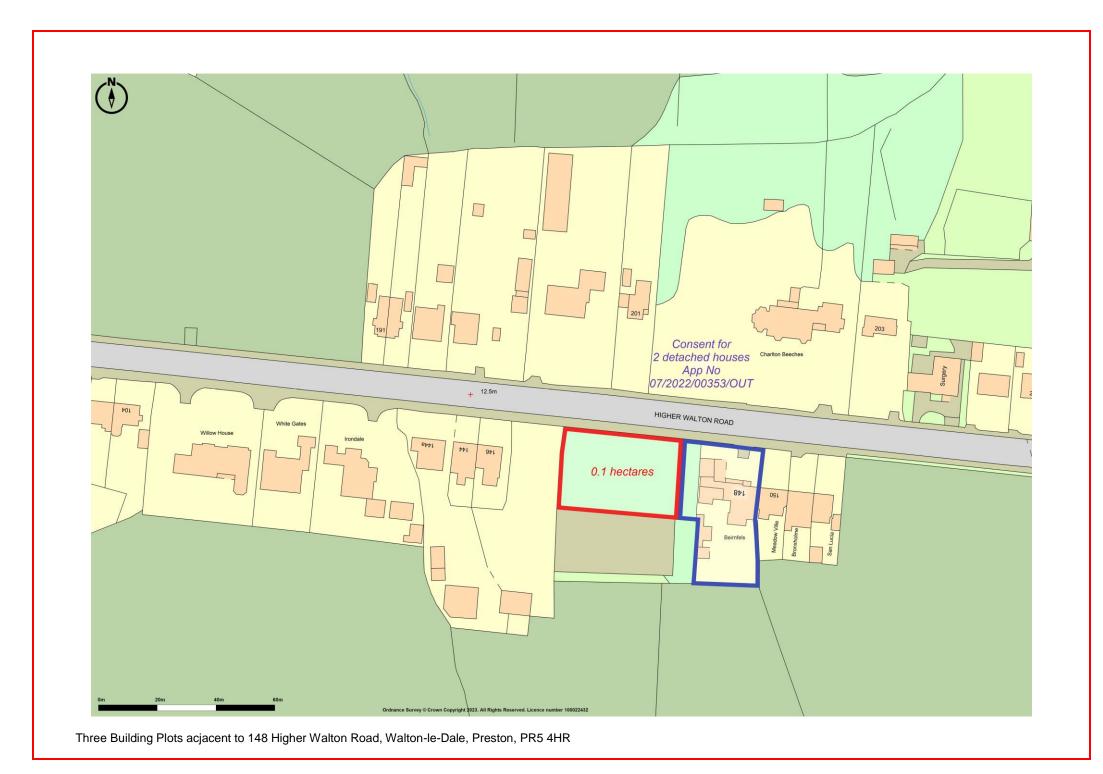

# THREE BUILDING PLOTS Adjacent to 148 HIGHER WALTON ROAD WALTON-LE-DALE PRESTON PR5 4HR

Price: £135,000 each or £375,000 for whole site

- 460 sq.yds. (380 sq.m.) approx. each
- 0.284 acres (0.115 hectares) whole site
- Open southerly aspects to rear
- Suitable for superior 4 bedroomed residences

# **Description:**

The plots are the side garden/orchard of the adjacent residence which forms part of mixed ribbon development amid semi-rural surroundings washed over as Green Belt.

They enjoy an attractive, panoramic, southerly rear aspect stretching across the river valley to mature woodland beyond.

own enquiries.

**Planning:** Outline Planning Permission for the erection of three detached houses was

granted by South Ribble Borough Council on 27 September 2023

(App. No. 07/2023/00634/OUT).

Further information on the Planning Consent can be obtained from South Ribble Borough Council's website <a href="https://www.southribble.gov.uk">www.southribble.gov.uk</a> quoting the

above Application number.

**Access:** Access can be taken directly from the Highway, Higher Walton Road.

To View: By appointment with Peter E Gilkes & Company and with whom all

negotiations should be conducted.