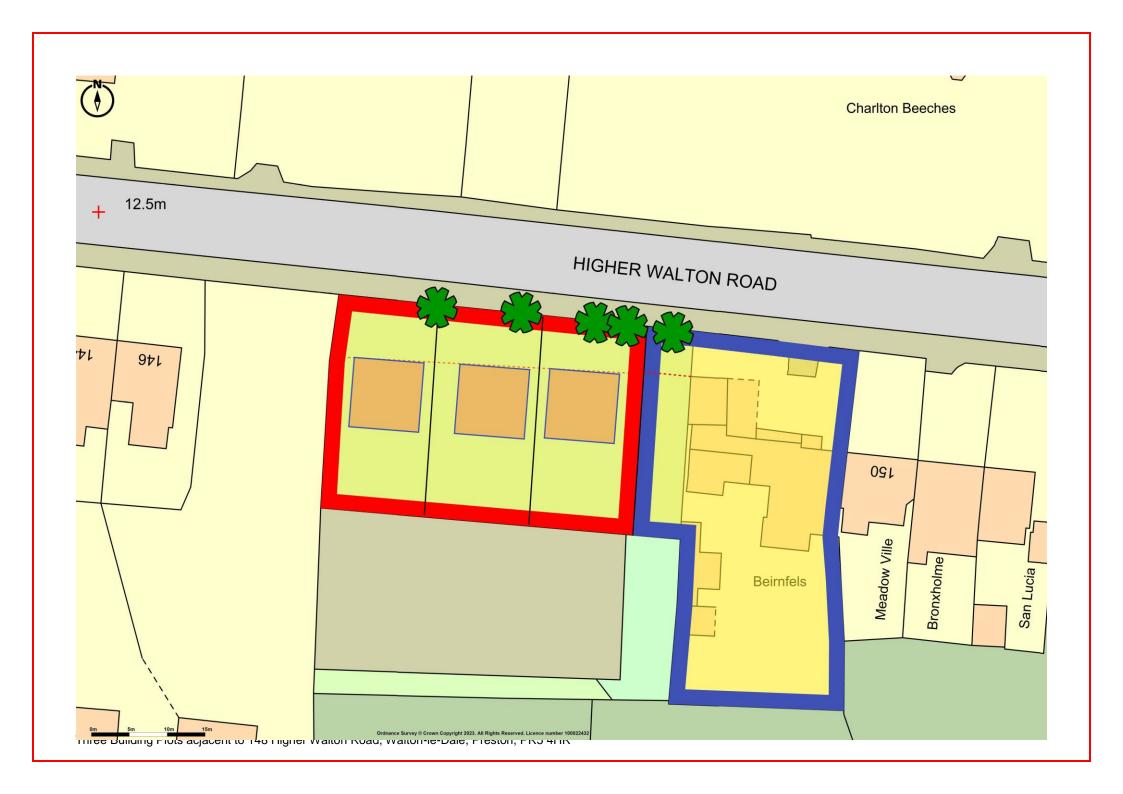

# THREE BUILDING PLOTS Adjacent to 148 HIGHER WALTON ROAD WALTON-LE-DALE PRESTON PR5 4HR

Price: £135,000 each or £375,000 for whole site

- 460 sq.yds. (380 sq.m.) approx. each
- 0.284 acres (0.115 hectares) whole site
- Open southerly aspects to rear
- Suitable for superior 4 bedroomed residences

own enquiries.

**Planning:** Outline Planning Permission for the erection of three detached houses was

granted by South Ribble Borough Council on 27 September 2023

(App. No. 07/2023/00634/OUT).

Further information on the Planning Consent can be obtained from South Ribble Borough Council's website <a href="https://www.southribble.gov.uk">www.southribble.gov.uk</a> quoting the

above Application number.

**Access:** Access can be taken directly from the Highway, Higher Walton Road.

To View: By appointment with Peter E Gilkes & Company and with whom all

negotiations should be conducted.