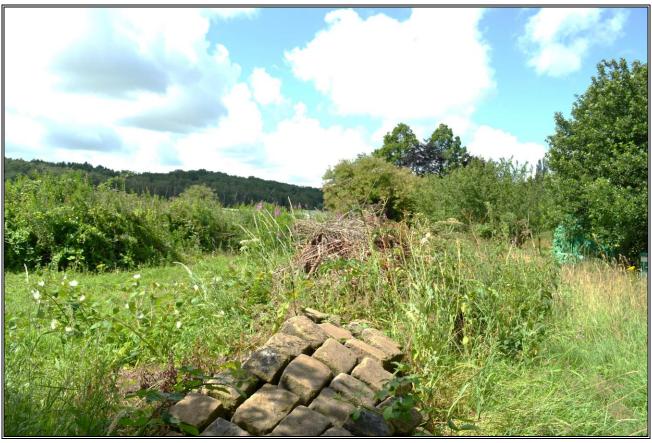

# **Description:**

The plots are the side garden/orchard of the adjacent residence which forms part of mixed ribbon development amid semi-rural surroundings washed over as Green Belt.

They enjoy an attractive, panoramic, southerly rear aspect stretching across the river valley to mature woodland beyond.