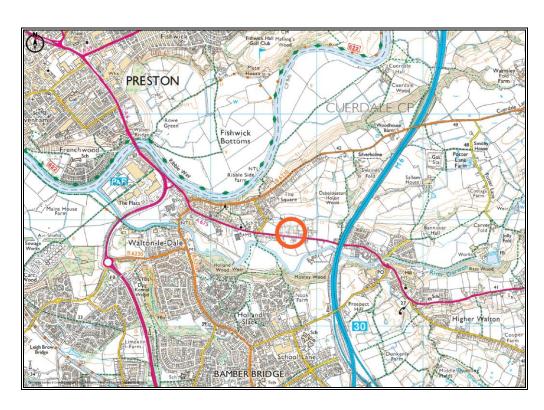

The location is convenient for local amenities with easy access into Preston City Centre and the intersections onto the M6, M61 and M65 motorways are all within minutes driving distance.