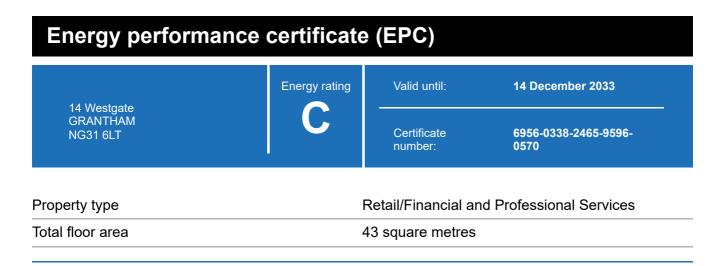

### **Energy rating and score**

This property's energy rating is C.

Properties get a rating from A+ (best) to G (worst) and a score.

The better the rating and score, the lower your property's carbon emissions are likely to be.