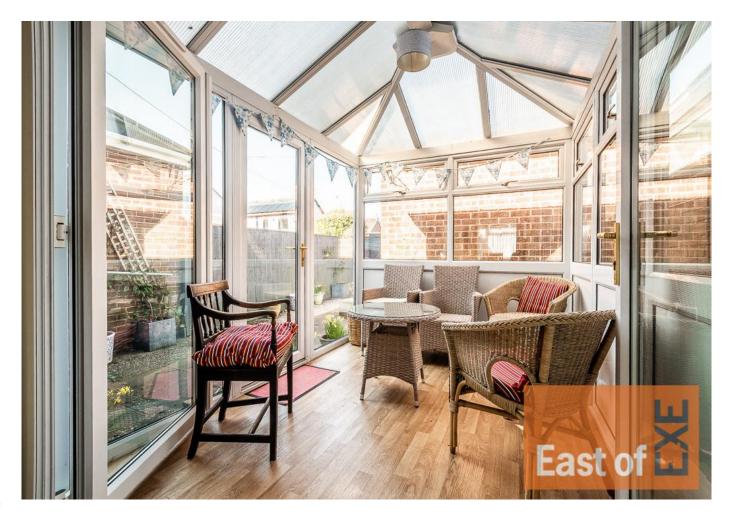

#### **DESCRIPTION**

This charming three-bedroom mid-terrace home is located in the heart of Topsham, positioned along a quiet pedestrian walkway within a well-established terrace of houses. A small front porch opens into a central hallway, where a cloakroom is conveniently located to the side. The spacious lounge features a central fireplace with a gas inset fire set against a red chimney breast, creating a focal point for the room. A large window overlooks the neatly planted front garden and walkway. The internal Oak Pesaro doors throughout the property add a modern and stylish touch. Sliding glazed doors with four large glass panes separate the lounge and dining room, offering the option of an open-plan feel or more intimate spaces. The dining room benefits from French doors that open into a bright conservatory, which provides direct access to the rear garden.