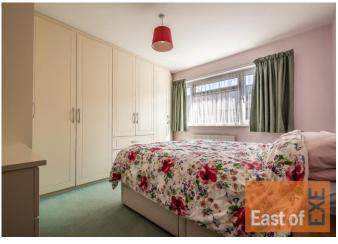

Upstairs, there are three well-proportioned bedrooms. Bedroom one features ample built-in wardrobe storage and shares a front-facing aspect with bedroom three, both overlooking the front garden and walkway. Bedroom two overlooks the rear garden. The modern family bathroom includes a double walk-in shower, white WC, and basin set into a white vanity unit, finished with stone-effect wall panels.