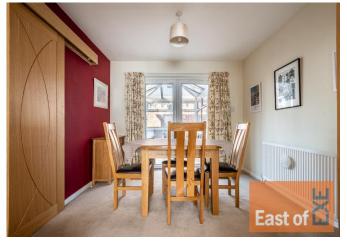

#### **DESCRIPTION**

This charming three-bedroom mid-terrace home is located in the heart of Topsham, positioned along a quiet pedestrian walkway within a well-established terrace of houses. A small front porch opens into a central hallway, where a cloakroom is conveniently located to the side. The spacious lounge features a central fireplace with a gas inset fire set against a red chimney breast, creating a focal point for the room. A large window overlooks the neatly planted front garden and walkway. The internal Oak Pesaro doors throughout the property add a modern and stylish touch. Sliding glazed doors with four large glass panes separate the lounge and dining room, offering the option of an open-plan feel or more intimate spaces. The dining room benefits from French doors that open into a bright conservatory, which provides direct access to the rear garden.