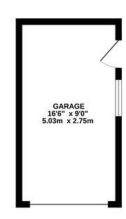

#### **GARDEN AND GROUNDS**

The front garden is set behind a stone wall with an iron gate, leading to a central path bordered by a gravel bed with well-established shrubs and flowering plants. The rear garden is laid to gravel with raised beds and potted plants, providing a low-maintenance outdoor space. A door from the garden gives access to the rear of the garage, while a wooden gate opens to the rear service lane, allowing vehicle access to the front of the garage.