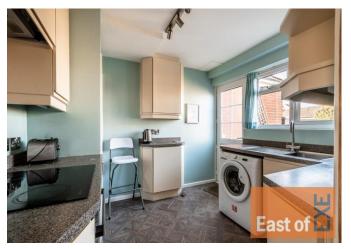

The kitchen is fitted with light ash-effect wall and base units, complemented by a speckled grey and brown granite-effect worktop with matching upstand. An inset

drainer sink is positioned beneath a window overlooking the rear garden, and a side door provides additional access to the outside. A ceramic hob with an oven beneath is also integrated.