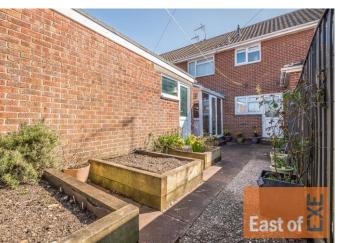

#### **GARDEN AND GROUNDS**

The front garden is set behind a stone wall with an iron gate, leading to a central path bordered by a gravel bed with well-established shrubs and flowering plants. The rear garden is laid to gravel with raised beds and potted plants, providing a low-maintenance outdoor space. A door from the garden gives access to the rear of the garage, while a wooden gate opens to the rear service lane, allowing vehicle access to the front of the garage.