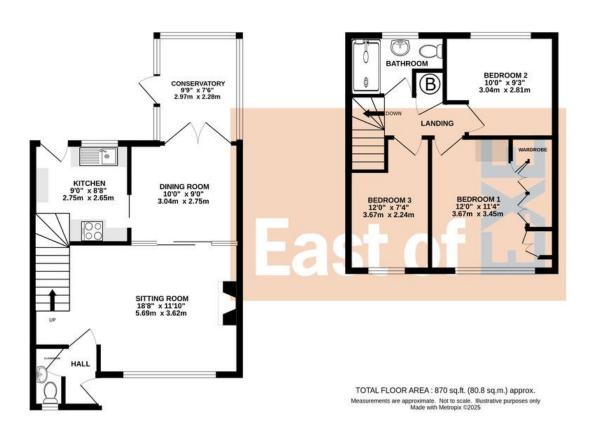

GROUND FLOOR 474 sq.ft. (44.0 sq.m.) approx 1ST FLOOR 397 sq.ft. (36.8 sq.m.) approx.

%epcGraph c 1 228%

Agents Note: Whilst every care has been taken to prepare these sales particulars, they are for guidance purposes only. All measurements are approximate and are for general guidance purposes only and whilst every care has been taken to ensure their accuracy, they should not be relied upon and potential buyers are advised to recheck the measurements. West of Exe is a trading name for East of Exe Ltd. Reg. no. 07121967