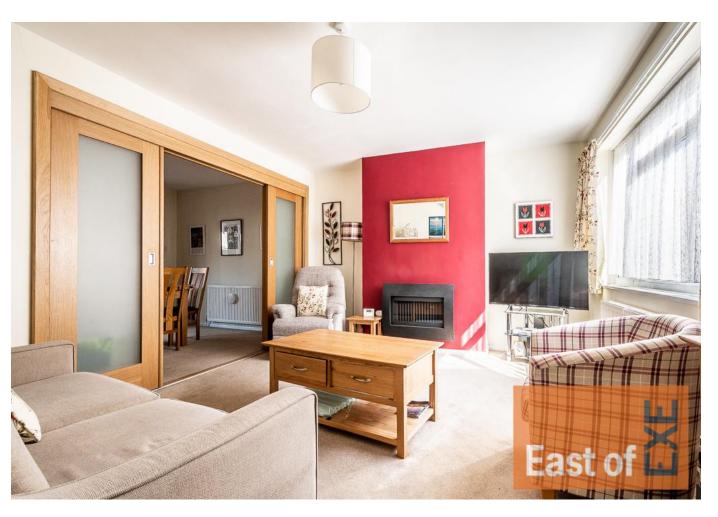

#### **DESCRIPTION**

This charming three-bedroom mid-terrace home is located in the heart of Topsham, positioned along a quiet pedestrian walkway within a well-established terrace of houses. A small front porch opens into a central hallway, where a cloakroom is conveniently located to the side. The spacious lounge features a central fireplace with a gas inset fire set against a red chimney breast, creating a focal point for the room. A large window overlooks the neatly planted front garden and walkway. The internal Oak Pesaro doors throughout the property add a modern and stylish touch. Sliding glazed doors with four large glass panes separate the lounge and dining room, offering the option of an open-plan feel or more intimate spaces. The dining room benefits from French doors that open into a bright conservatory, which provides direct access to the rear garden.