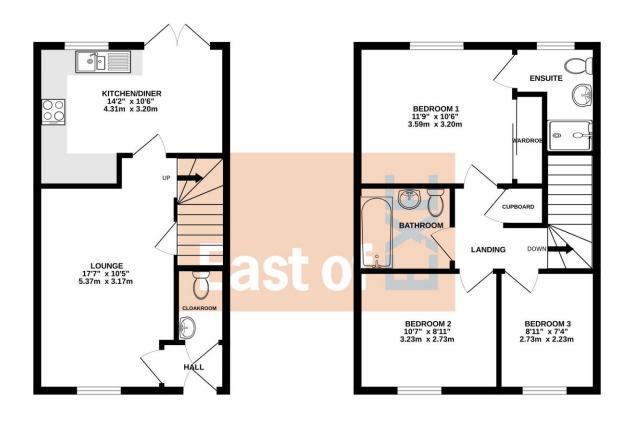

#### **DESCRIPTION**

This well-presented three-bedroom mid-terrace home is located within the sought-after Bishops Court development, built by Redrow Homes. The front entrance opens into a welcoming hallway where a cloakroom is discreetly positioned beneath the stairs, complete with a modern w.c and hand basin. To the left, a generously proportioned lounge benefits from a front-facing window and an open-plan aspect to the staircase, creating a sense of space and light. To the rear, the kitchen diner extends across the full width of the property and features French doors opening onto the rear garden. The kitchen is fitted with a sleek combination of grey and white slabstyle units and granite-effect work surfaces. A recessed section houses a bank of larder cupboards with an eye-level oven, while the double drainer sink is positioned to enjoy views across the garden.

Upstairs, the first floor comprises three well-appointed bedrooms. The primary bedroom includes mirrored built-in wardrobes and a private en suite with shower, basin, and w.c. The remaining two bedrooms are served by a family bathroom with a bath and shower over, along with basin and w.c. Presented in excellent order throughout, the home is thoughtfully arranged to offer modern living in a convenient and attractive setting.

TOTAL FLOOR AREA: 828 sq.ft. (76.9 sq.m.) approx. Measurements are approximate. Not to scale. Illustrative purposes only Made with Metropix ©2025

Agents Note: Whilst every care has been taken to prepare these sales particulars, they are for guidance purposes only. All measurements are approximate and are for general guidance purposes only and whilst every care has been taken to ensure their accuracy, they should not be relied upon and potential buyers are advised to recheck the measurements. West of Exe is a trading name for East of Exe Ltd. Reg. no. 07121967