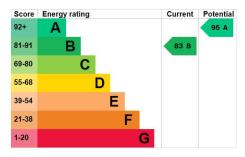

TOTAL FLOOR AREA: 828 sq.ft. (76.9 sq.m.) approx. Measurements are approximate. Not to scale. Illustrative purposes only Made with Metropix ©2025

Agents Note: Whilst every care has been taken to prepare these sales particulars, they are for guidance purposes only. All measurements are approximate and are for general guidance purposes only and whilst every care has been taken to ensure their accuracy, they should not be relied upon and potential buyers are advised to recheck the measurements. West of Exe is a trading name for East of Exe Ltd. Reg. no. 07121967