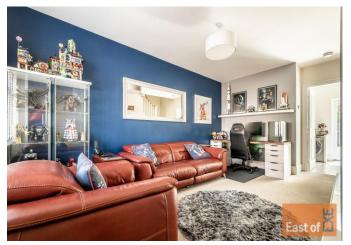

#### **DESCRIPTION**

This well-presented three-bedroom mid-terrace home is located within the sought-after Bishops Court development, built by Redrow Homes. The front entrance opens into a welcoming hallway where a cloakroom is discreetly positioned beneath the stairs, complete with a modern w.c and hand basin. To the left, a generously proportioned lounge benefits from a front-facing window and an open-plan aspect to the staircase, creating a sense of space and light. To the rear, the kitchen diner extends across the full width of the property and features French doors opening onto the rear garden. The kitchen is fitted with a sleek combination of grey and white slabstyle units and granite-effect work surfaces. A recessed section houses a bank of larder cupboards with an eye-level oven, while the double drainer sink is positioned to enjoy views across the garden.