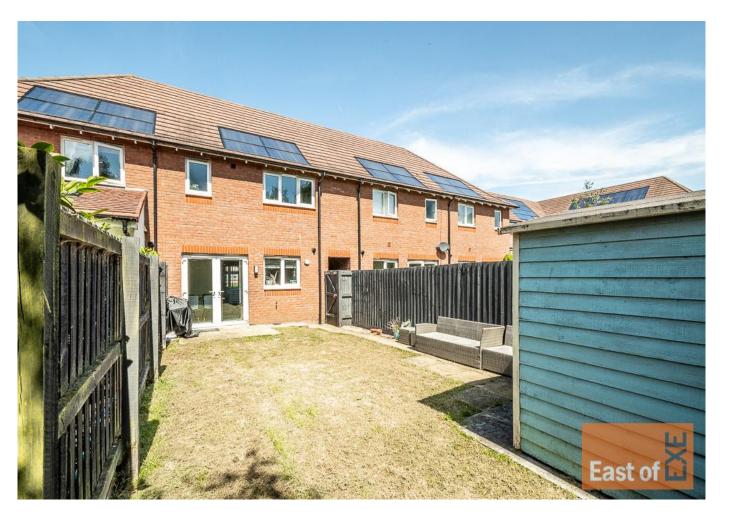

#### **GARDEN AND GROUNDS**

The rear garden is laid mainly to lawn with a paved patio located directly outside the dining area, ideal for outdoor seating. A substantial garden shed is placed in the far corner, and a side gate provides external access via a shared alleyway to the front. The garden enjoys a south-easterly aspect, allowing for good natural light throughout the day. At the front, a small landscaped garden sits beside a storm porch, with three dedicated off-road parking spaces positioned directly outside the property.