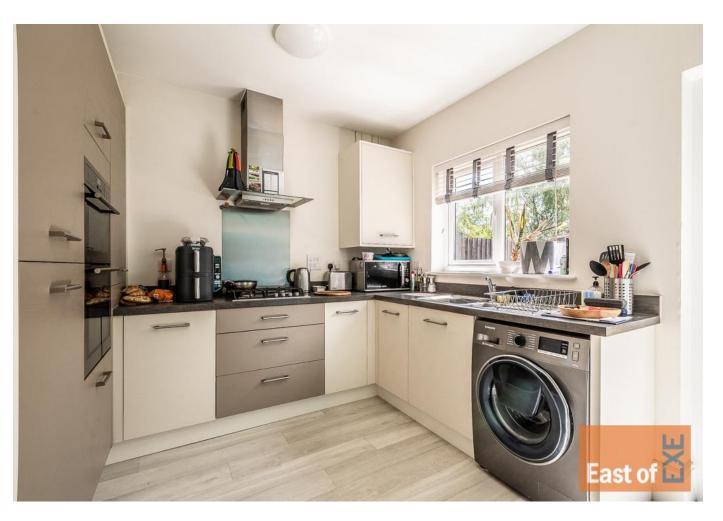

#### **DESCRIPTION**

This well-presented three-bedroom mid-terrace home is located within the sought-after Bishops Court development, built by Redrow Homes. The front entrance opens into a welcoming hallway where a cloakroom is discreetly positioned beneath the stairs, complete with a modern w.c and hand basin. To the left, a generously proportioned lounge benefits from a front-facing window and an open-plan aspect to the staircase, creating a sense of space and light. To the rear, the kitchen diner extends across the full width of the property and features French doors opening onto the rear garden. The kitchen is fitted with a sleek combination of grey and white slabstyle units and granite-effect work surfaces. A recessed section houses a bank of larder cupboards with an eye-level oven, while the double drainer sink is positioned to enjoy views across the garden.