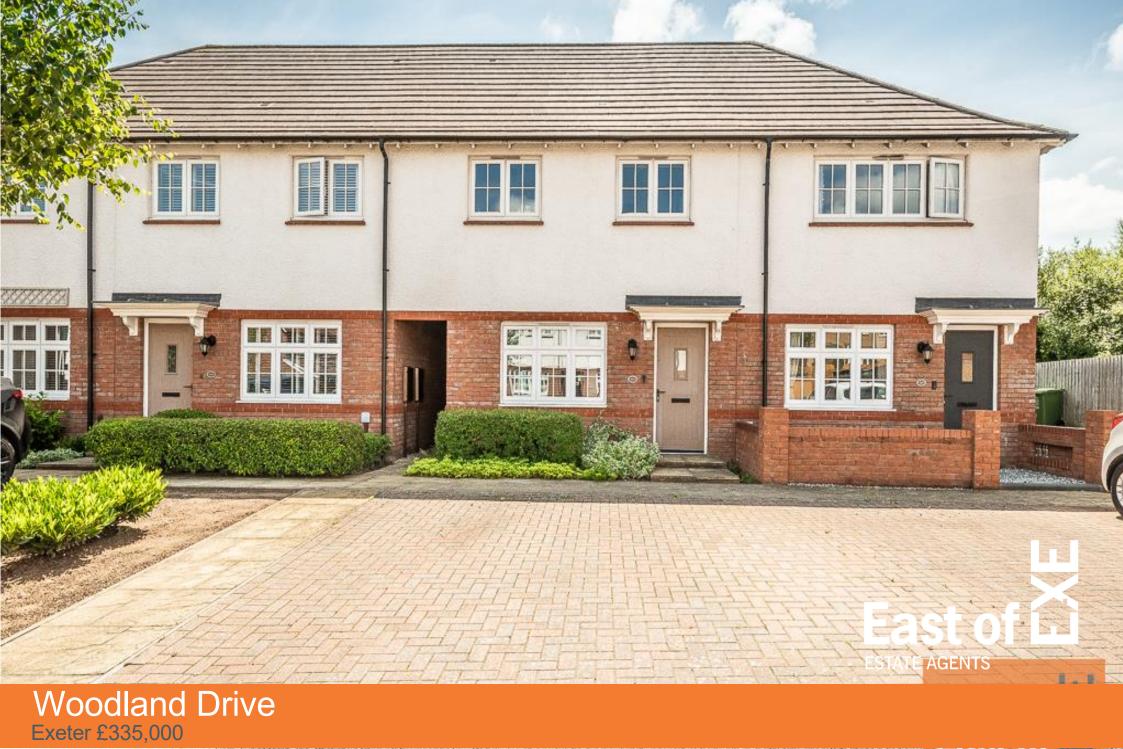

# **Woodland Drive**

Exeter £335,000

Situated within the desirable Bishops Court development by Redrow Homes, this modern mid-terrace property offers three well-proportioned bedrooms, a contemporary layout and south-easterly aspect rear garden. Featuring off-road parking for two vehicles, the property provides light-filled accommodation across two floors, including a spacious lounge, kitchen/diner with French doors to the garden, and an en-suite to the main bedroom.

#### **GARDEN AND GROUNDS**

The rear garden is laid mainly to lawn with a paved patio located directly outside the dining area, ideal for outdoor seating. A substantial garden shed is placed in the far corner, and a side gate provides external access via a shared alleyway to the front. The garden enjoys a south-easterly aspect, allowing for good natural light throughout the day. At the front, a small landscaped garden sits beside a storm porch, with three dedicated off-road parking spaces positioned directly outside the property.