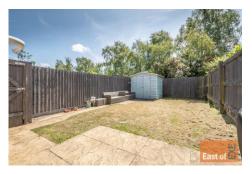

#### **GARDEN AND GROUNDS**

The rear garden is laid mainly to lawn with a paved patio located directly outside the dining area, ideal for outdoor seating. A substantial garden shed is placed in the far corner, and a side gate provides external access via a shared alleyway to the front. The garden enjoys a south-easterly aspect, allowing for good natural light throughout the day. At the front, a small landscaped garden sits beside a storm porch, with three dedicated off-road parking spaces positioned directly outside the property.