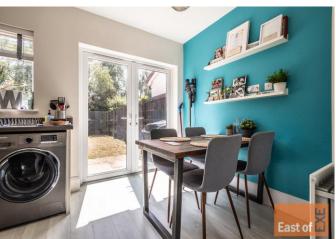

#### **DESCRIPTION**

This well-presented three-bedroom mid-terrace home is located within the sought-after Bishops Court development, built by Redrow Homes. The front entrance opens into a welcoming hallway where a cloakroom is discreetly positioned beneath the stairs, complete with a modern w.c and hand basin. To the left, a generously proportioned lounge benefits from a front-facing window and an open-plan aspect to the staircase, creating a sense of space and light. To the rear, the kitchen diner extends across the full width of the property and features French doors opening onto the rear garden. The kitchen is fitted with a sleek combination of grey and white slabstyle units and granite-effect work surfaces. A recessed section houses a bank of larder cupboards with an eye-level oven, while the double drainer sink is positioned to enjoy views across the garden.

#### **GARDEN AND GROUNDS**

The rear garden is laid mainly to lawn with a paved patio located directly outside the dining area, ideal for outdoor seating. A substantial garden shed is placed in the far corner, and a side gate provides external access via a shared alleyway to the front. The garden enjoys a south-easterly aspect, allowing for good natural light throughout the day. At the front, a small landscaped garden sits beside a storm porch, with three dedicated off-road parking spaces positioned directly outside the property.