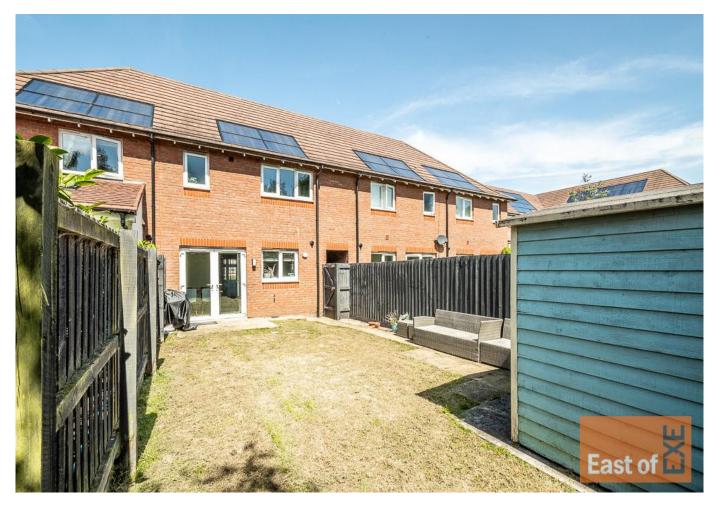

## **GARDEN AND GROUNDS**

The rear garden is laid mainly to lawn with a paved patio located directly outside the dining area, ideal for outdoor seating. A substantial garden shed is placed in the far corner, and a side gate provides external access via a shared alleyway to the front. The garden enjoys a south-easterly aspect, allowing for good natural light throughout the day. At the front, a small landscaped garden sits beside a storm porch, with two dedicated off-road parking spaces positioned directly outside the property.