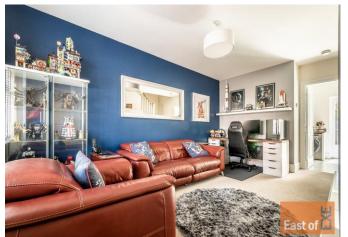

## DESCRIPTION

This well-presented three-bedroom mid-terrace home is located within the sought-after Bishops Court development, built by Redrow Homes. The front entrance opens into a welcoming hallway where a cloakroom is discreetly positioned beneath the stairs, complete with a modern w.c and hand basin. To the left, a generously proportioned lounge benefits from a front-facing window and an open-plan aspect to the staircase, creating a sense of space and light. To the rear, the kitchen diner extends across the full width of the property and features French doors opening onto the rear garden. The kitchen is fitted with a sleek combination of grey and white slabstyle units and granite-effect work surfaces. A recessed section houses a bank of larder cupboards with an eye-level oven, while the double drainer sink is positioned to enjoy views across the garden.