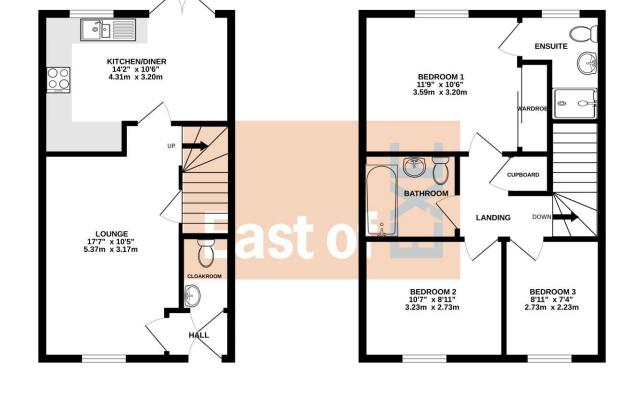

## DESCRIPTION

This well-presented three-bedroom mid-terrace home is located within the sought-after Bishops Court development, built by Redrow Homes. The front entrance opens into a welcoming hallway where a cloakroom is discreetly positioned beneath the stairs, complete with a modern w.c and hand basin. To the left, a generously proportioned lounge benefits from a front-facing window and an open-plan aspect to the staircase, creating a sense of space and light. To the rear, the kitchen diner extends across the full width of the property and features French doors opening onto the rear garden. The kitchen is fitted with a sleek combination of grey and white slabstyle units and granite-effect work surfaces. A recessed section houses a bank of larder cupboards with an eye-level oven, while the double drainer sink is positioned to enjoy views across the garden.

Upstairs, the first floor comprises three wellappointed bedrooms. The primary bedroom includes mirrored built-in wardrobes and a private en suite with shower, basin, and w.c. The remaining two bedrooms are served by a family bathroom with a bath and shower over, along with basin and w.c. Presented in excellent order throughout, the home is thoughtfully arranged to offer modern living in a convenient and attractive setting.

1ST FLOOR 462 sq.ft. (43.0 sq.m.) approx.

TOTAL FLOOR AREA : 828 sq.ft. (76.9 sq.m.) approx.

Measurements are approximate. Not to scale. Mustative purposes only Made witherpose 2025 Agents Note: Whilst every care has been taken to prepare these sales particulars, they are for guidance purposes only. All measurements are approximate and are for general guidance purposes

GROUND FLOOR 365 sq.ft. (33.9 sq.m.) approx.

> EXETER OFFICE 18 Southernhay West Exeter EX1 1PJ Tel: 01392 833999 enquiries@eastofexe.co.uk www.eastofexe.co.uk