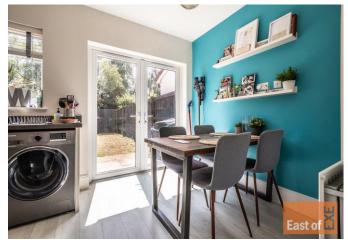

## DESCRIPTION

This well-presented three-bedroom mid-terrace home is located within the sought-after Bishops Court development, built by Redrow Homes. The front entrance opens into a welcoming hallway where a cloakroom is discreetly positioned beneath the stairs, complete with a modern w.c and hand basin. To the left, a generously proportioned lounge benefits from a front-facing window and an open-plan aspect to the staircase, creating a sense of space and light. To the rear, the kitchen diner extends across the full width of the property and features French doors opening onto the rear garden. The kitchen is fitted with a sleek combination of grey and white slabstyle units and granite-effect work surfaces. A recessed section houses a bank of larder cupboards with an eye-level oven, while the double drainer sink is positioned to enjoy views across the garden.

## **GARDEN AND GROUNDS**

The rear garden is laid mainly to lawn with a paved patio located directly outside the dining area, ideal for outdoor seating. A substantial garden shed is placed in the far corner, and a side gate provides external access via a shared alleyway to the front. The garden enjoys a south-easterly aspect, allowing for good natural light throughout the day. At the front, a small landscaped garden sits beside a storm porch, with two dedicated off-road parking spaces positioned directly outside the property.