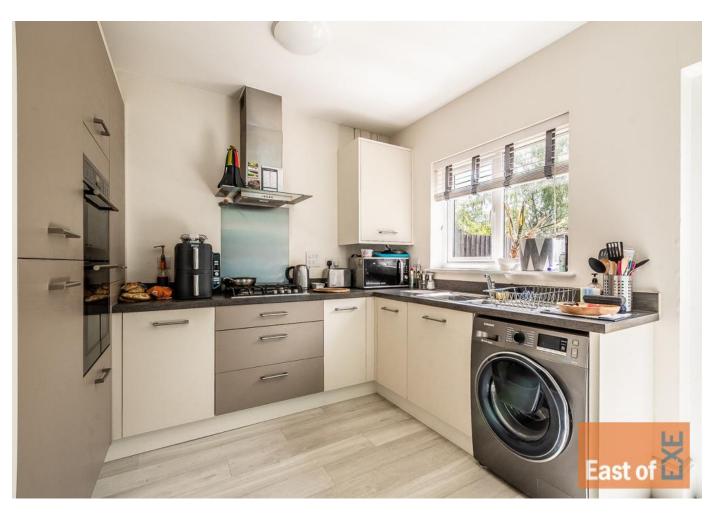

## DESCRIPTION

This well-presented three-bedroom mid-terrace home is located within the sought-after Bishops Court development, built by Redrow Homes. The front entrance opens into a welcoming hallway where a cloakroom is discreetly positioned beneath the stairs, complete with a modern w.c and hand basin. To the left, a generously proportioned lounge benefits from a front-facing window and an open-plan aspect to the staircase, creating a sense of space and light. To the rear, the kitchen diner extends across the full width of the property and features French doors opening onto the rear garden. The kitchen is fitted with a sleek combination of grey and white slabstyle units and granite-effect work surfaces. A recessed section houses a bank of larder cupboards with an eye-level oven, while the double drainer sink is positioned to enjoy views across the garden.