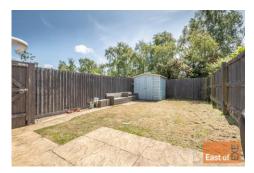

## **GARDEN AND GROUNDS**

The rear garden is laid mainly to lawn with a paved patio located directly outside the dining area, ideal for outdoor seating. A substantial garden shed is placed in the far corner, and a side gate provides external access via a shared alleyway to the front. The garden enjoys a south-easterly aspect, allowing for good natural light throughout the day. At the front, a small landscaped garden sits beside a storm porch, with two dedicated off-road parking spaces positioned directly outside the property.