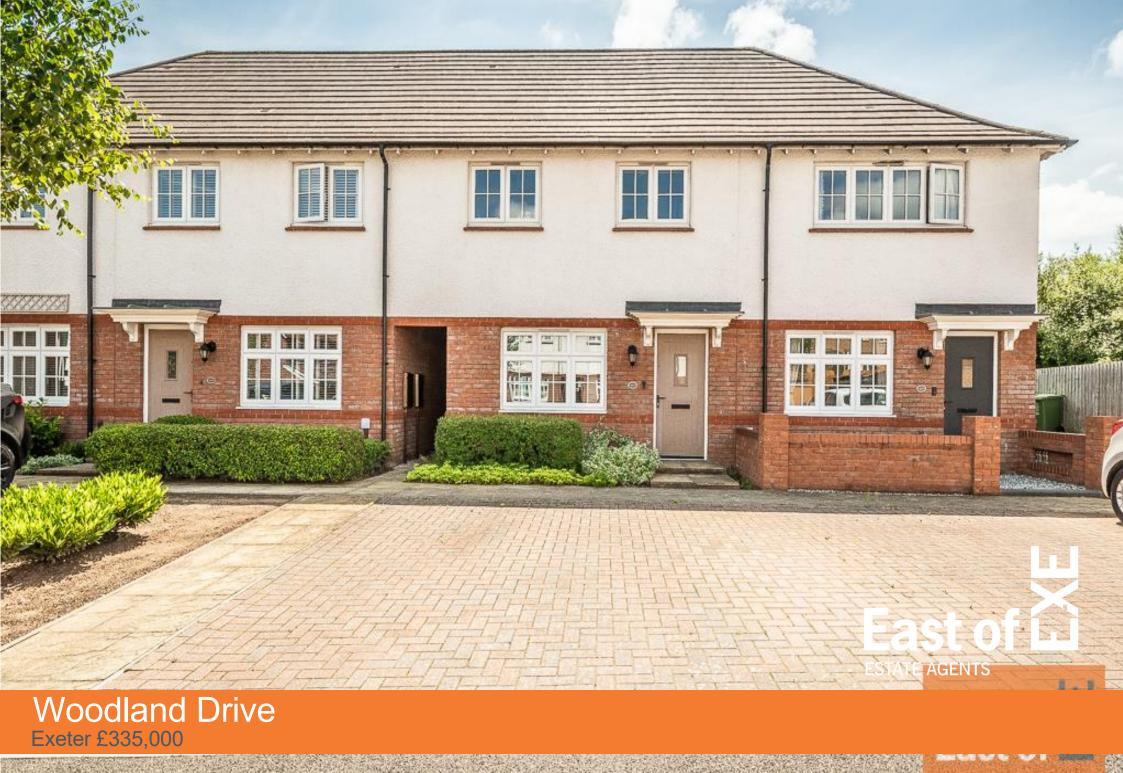

# Woodland Drive Exeter £335,000

Situated within the desirable Bishops Court development by Redrow Homes, this modern mid-terrace property offers three well-proportioned bedrooms, a contemporary layout and south-easterly aspect rear garden. Featuring off-road parking for two vehicles, the property provides light-filled accommodation across two floors, including a spacious lounge, kitchen/diner with French doors to the garden, and an en-suite to the main bedroom.

## **GARDEN AND GROUNDS**

The rear garden is laid mainly to lawn with a paved patio located directly outside the dining area, ideal for outdoor seating. A substantial garden shed is placed in the far corner, and a side gate provides external access via a shared alleyway to the front. The garden enjoys a south-easterly aspect, allowing for good natural light throughout the day. At the front, a small landscaped garden sits beside a storm porch, with two dedicated off-road parking spaces positioned directly outside the property.