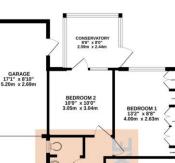

KITCHEN 10'0" x 8'8"

OTAL FLOOR AREA: 890 sq.ft. (82.7 sq.m.) approx.

/ING/DINING R 19'7" x 12'0" 5.96m x 2.66m

WWW.EPC4U.COM

Agents Note: Whilst every care has been taken to prepare these sales particulars, they are for guidance purposes only. All measurements are approximate are for general guidance purposes only and whilst every care has been taken to ensure their accuracy, they should not be relied upon and potential buyers are advised to recheck the measurements. West of Exe is a trading name for East of Exe Ltd, Reg. no. 07121967

#### WEST OF EXE OFFICE Main Road Exminster EX6 8DB Tel: 01392 833999 enquiries@westofexe.co.uk www.westofexe.co.uk

Registered in England no. 07121967

GROUND FLOOR 890 sq.ft. (82.7 sq.m.) approx