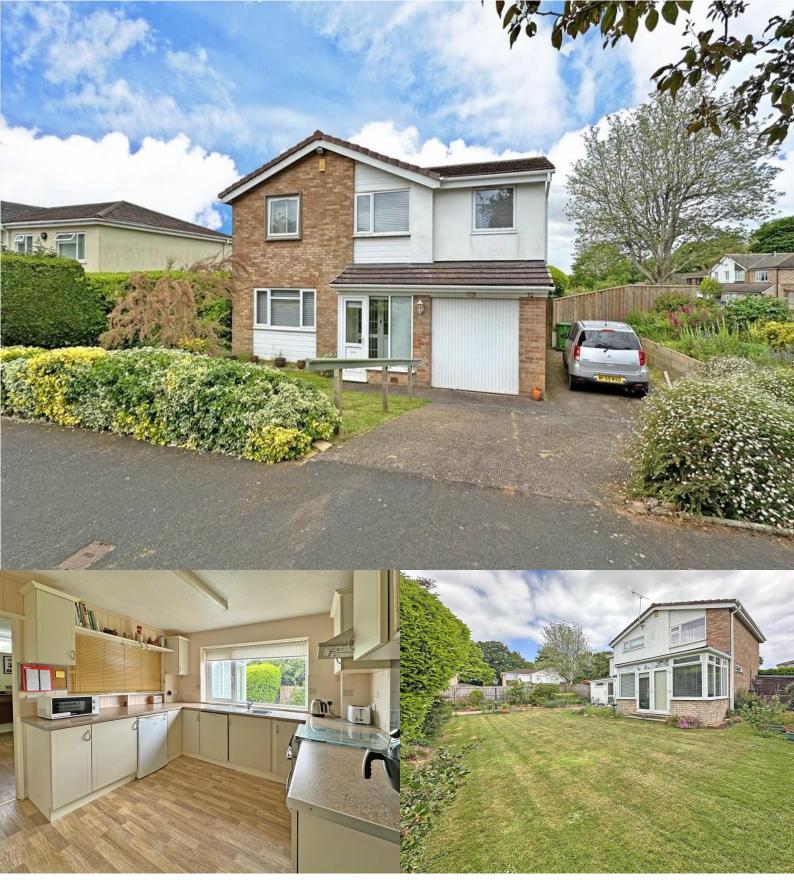

Located in the highly regarded Winslade Park development, this well-presented four-bedroom detached home is situated on generous sized plot with ample parking and good-sized rear garden. Built in the 1960s, the property offers light and spacious accommodation throughout, ideal for families or those looking for flexible living space. The layout includes four good-sized bedrooms, ample reception space, and excellent natural light. The property also offers easy access to Exeter city centre, the M5 motorway, and Exeter Airport—making it ideal for commuters and families alike.

## Winslade Park Avenue Exeter £600,000

Attractive detached house | Four good size bedrooms | Sought after location | Two reception rooms plus a conservatory | Kitchen and separate utility room | Master bedroom with en-suite | Light and spacious | Generous westerly facing rear garden | Ample driveway parking and single garage | Excellent access to Exeter, road links & airport

## PROPERTY DESCRIPTION

Tucked away in a peaceful position on the ever-popular Winslade Park development, this light and spacious detached home offers a fantastic opportunity to secure a property in one of the area's most highly regarded locations. Built in the 1960s and set well back from the road, the house enjoys a generous westerly-facing plot that provides a wonderful sense of privacy and space.

The accommodation is well-proportioned throughout, with excellent natural light and a practical layout ideal for modern living featuring; two spacious reception rooms, large conservatory, modern kitchen, separate utility room and cloakroom. On the first floor are four good sized bedrooms - master bedroom with en-suite shower room, and family bathroom.

The property also benefits from a large driveway providing off-road parking for up to four vehicles, which leads down to a single integral garage and continues around to the side of the property.