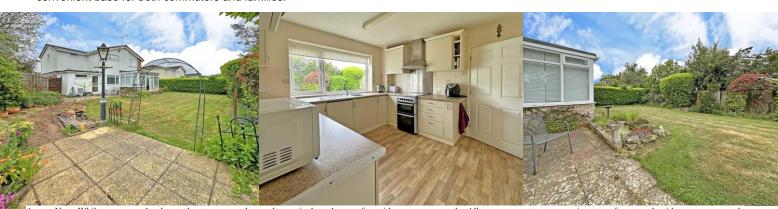

## **GARDENS AND GROUNDS**

The property enjoys attractive gardens to the front and side, with wellmaintained lawns bordered by deep flower beds filled with a variety of mature plants and shrubs. A pathway leads to the front door and continues around to the side, where a gate provides access to the rear

A particular highlight is the generous rear garden, which offers a high degree of privacy and space. A paved patio area adjoins the rear of the house, ideal for outdoor dining and entertaining, and leads onto a large lawn surrounded by well-stocked borders with mature shrubs, trees, and planting. A pathway to one side of the garden leads to an additional paved seating area.