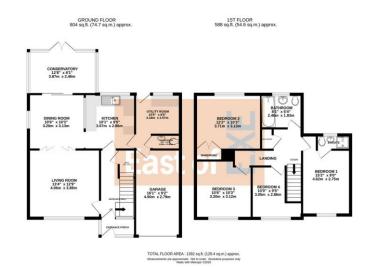

The accommodation is well-proportioned throughout, with excellent natural light and a practical layout ideal for modern living featuring; two spacious reception rooms, large conservatory, modern kitchen, separate utility room and cloakroom. On the first floor are four good sized bedrooms - master bedroom with en-suite shower room, and family bathroom.