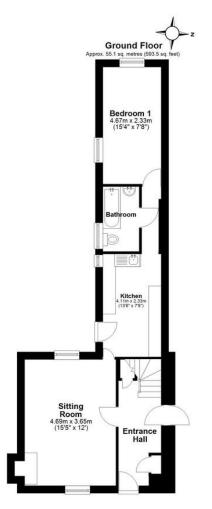

#### **DESCRIPTION**

From the reception hall, the welcoming sitting room is full of warmth and character, perfect for cosy evenings, while the stylish, modern cottage-style kitchen seamlessly combines traditional design with up-to-date conveniences. A modern ground floor bathroom has been thoughtfully designed, and the ground floor also includes a spacious double bedroom ideal for guests, multigenerational living or use as a study.

Stairs rise from the reception hall to two further double bedrooms, served by a convenient first-floor WC, offering flexibility and comfort for family life or visiting guests.

From the kitchen, step out into a generous southwest facing courtyard garden-secluded, sundrenched, and ideal for relaxing or entertaining. The property also benefits from off-street parking for two vehicles, a rare find in such a central village location. Further enhancing its appeal, the cottage enjoys existing planning permission for a kitchen extension, offering potential to further improve this already delightful home. This unique property combines the timeless beauty of a historic cottage with the comforts of modern living, all within walking distance of village amenities, countryside walks, and just a short drive to the coast and Exeter.

Total area: approx. 83.9 sq. metres (903.6 sq. feet)

Agents Note: Whilst every care has been taken to prepare these sales particulars, they are for guidance purposes only. All measurements are approximate and are for general guidance purposes only and whilst every care has been taken to ensure their accuracy, they should not be relied upon and potential buyers are advised to recheck the measurements. West of Exe is a trading name for East of Exe Ltd. Reg. no. 07121967