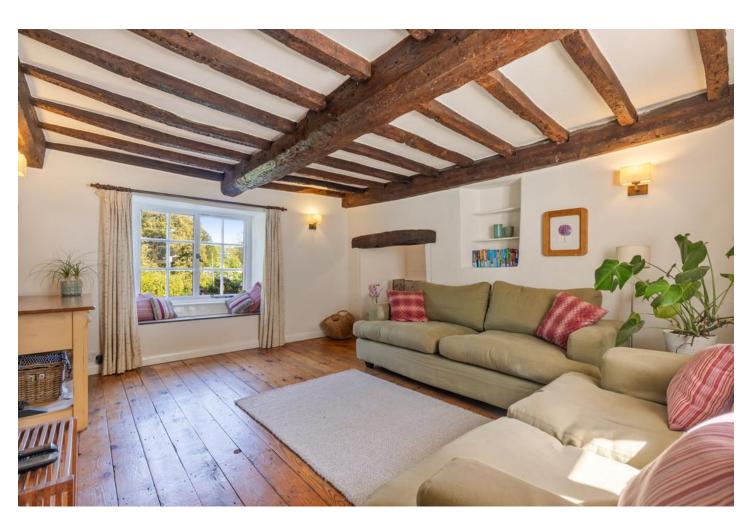

#### **DESCRIPTION**

From the reception hall, the welcoming sitting room is full of warmth and character, perfect for cosy evenings, while the stylish, modern cottage-style kitchen seamlessly combines traditional design with up-to-date conveniences. A modern ground floor bathroom has been thoughtfully designed, and the ground floor also includes a spacious double bedroom ideal for guests, multigenerational living or use as a study.