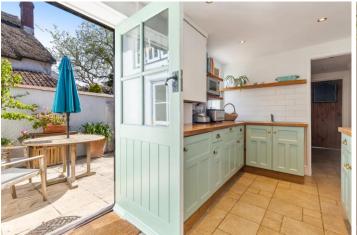

#### **DESCRIPTION**

From the reception hall, the welcoming sitting room is full of warmth and character, perfect for cosy evenings, while the stylish, modern cottage-style kitchen seamlessly combines traditional design with up-to-date conveniences. A modern ground floor bathroom has been thoughtfully designed, and the ground floor also includes a spacious double bedroom ideal for guests, multigenerational living or use as a study.