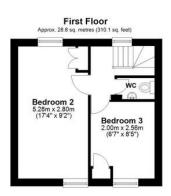

Stairs rise from the reception hall to two further double bedrooms, served by a convenient first-floor WC, offering flexibility and comfort for family life or visiting guests.

From the kitchen, step out into a generous southwest facing courtyard garden-secluded, sundrenched, and ideal for relaxing or entertaining. The property also benefits from off-street parking for two vehicles, a rare find in such a central village location. Further enhancing its appeal, the cottage enjoys existing planning permission for a kitchen extension, offering potential to further improve this already delightful home. This unique property combines the timeless beauty of a historic cottage with the comforts of modern living, all within walking distance of village amenities, countryside walks, and just a short drive to the coast and Exeter.

Total area: approx. 83.9 sq. metres (903.6 sq. feet)

Agents Note: Whilst every care has been taken to prepare these sales particulars, they are for guidance purposes only. All measurements are approximate and are for general guidance purposes only and whilst every care has been taken to ensure their accuracy, they should not be relied upon and potential buyers are advised to recheck the measurements. West of Exe is a trading name for East of Exe Ltd. Reg. no. 07121967