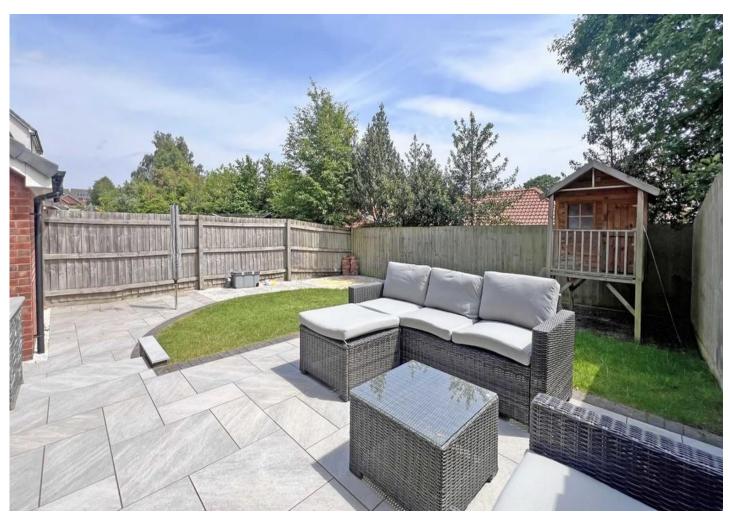

### **GARDEN AND GROUNDS**

The property boasts a wider than average beautifully kept south-west facing garden, perfectly positioned to enjoy the afternoon and evening sun. Directly beyond the bi-fold doors, a generous patio area creates an inviting space for outdoor dining or relaxing. A paved pathway leads to the side path for access to the garage, while another path gently curves around the edge of the garden, adding both charm and practicality. The layout is well thought out, offering a low-maintenance yet attractive outdoor space ideal for everyday enjoyment or entertaining guests.