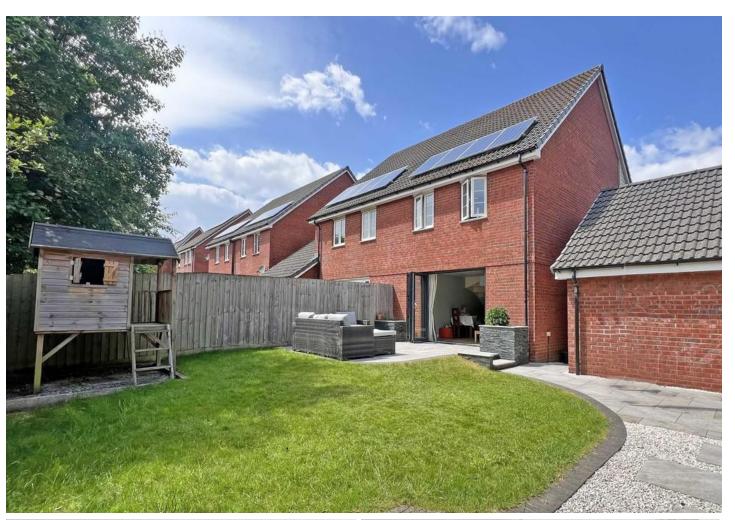

### **GARDEN AND GROUNDS**

The property boasts a wider than average beautifully kept south-west facing garden, perfectly positioned to enjoy the afternoon and evening sun. Directly beyond the bi-fold doors, a generous patio area creates an inviting space for outdoor dining or relaxing. A paved pathway leads to the side path for access to the garage, while another path gently curves around the edge of the garden, adding both charm and practicality. The layout is well thought out, offering a low-maintenance yet attractive outdoor space ideal for everyday enjoyment or entertaining guests.