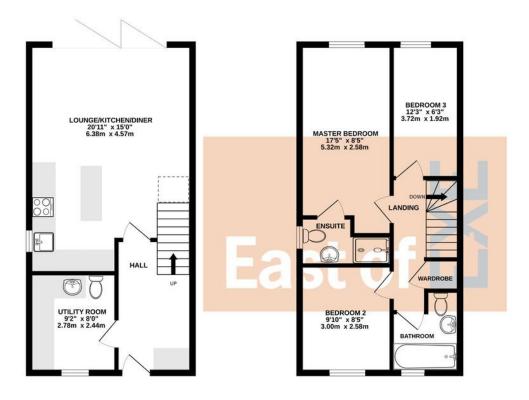

GROUND FLOOR 451 sq.ft. (41.9 sq.m.) approx. 1ST FLOOR 443 sq.ft. (41.1 sq.m.) approx

TOTAL FLOOR AREA: 893 sq.ft. (83.0 sq.m.) approx. Measurements are approximate. Not to scale. Illustrative purposes only Made with Metropix ©2025