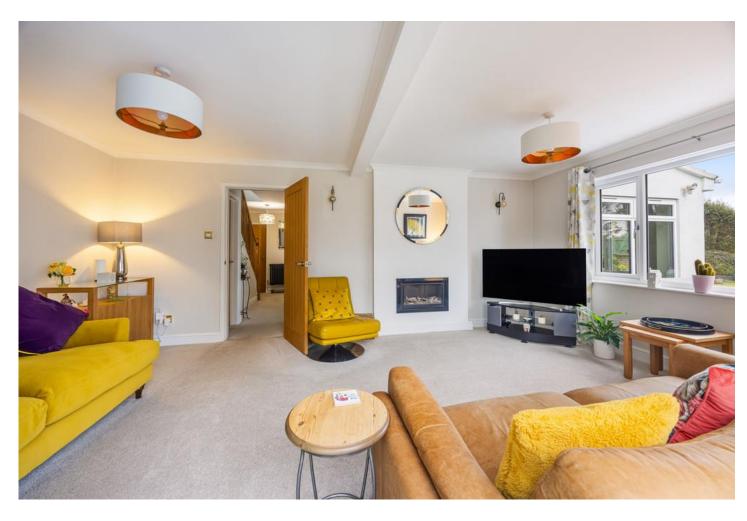

At the heart of the home lies a stunning open-plan kitchen, living, and dining space, where bi-fold doors invite an abundance of natural light and provide effortless access to the expansive, beautifully maintained gardens-perfect for entertaining or relaxing in complete privacy. The ground floor further boasts a welcoming sitting room, a charming conservatory, a utility room, and a convenient ground-floor WC.