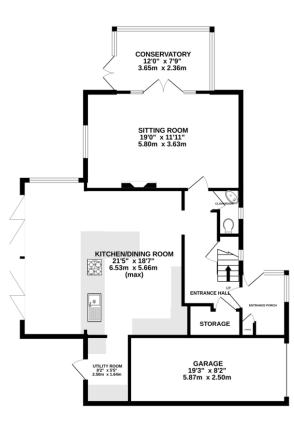

GROUND FLOOR 1052 sq.ft. (97.8 sq.m.) approx. 1ST FLOOR 721 sq.ft. (67.0 sq.m.) approx.

The graph shows this property's current and potential energy rating.

Agents Note: Whilst every care has been taken to prepare these sales particulars, they are for guidance purposes only. All measurements are approximate and are for general guidance purposes only and whilst every care has been taken to ensure their accuracy, they should not be relied upon and potential buyers are advised to recheck the measurements. West of Exe is a trading name for East of Exe Ltd. Reg. no. 07121967

TOTAL FLOOR AREA : 1774 sq.ft. (164.8 sq.m.) approx. Measurements are approximate. Not to scale. Illustrative purposes only Made with Metropix ©2024

EXETER OFFICE 18 Southernhay West Exeter EX1 1PJ Tel: 01392 833999 enquiries@eastofexe.co.uk www.eastofexe.co.uk