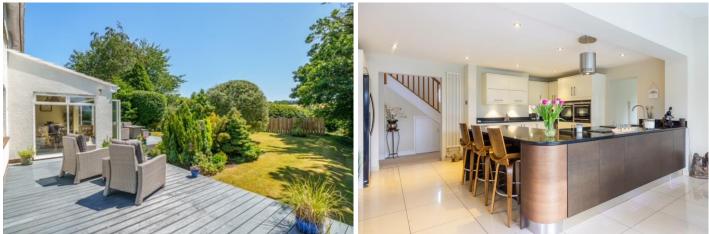

At the heart of the home lies a stunning open-plan kitchen, living, and dining space, where bi-fold doors invite an abundance of natural light and provide effortless access to the expansive, beautifully maintained gardens-perfect for entertaining or relaxing in complete privacy. The ground floor further boasts a welcoming sitting room, a charming conservatory, a utility room, and a convenient ground-floor WC.

#### **GARDENS & OUTDOOR SPACE**

The large, beautifully landscaped gardens are a true highlight of this home. Thoughtfully designed with a combination of lush lawns, mature planting, and well-tended flower beds, the outdoor space offers both tranquility and versatility. Whether you're hosting summer gatherings on the patio terrace, enjoying alfresco dining, or simply unwinding in the serenity of nature, the gardens provide the perfect setting.