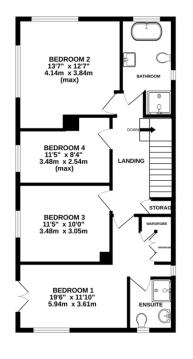

Upstairs, the four well-appointed bedrooms offer comfort and style, with the principal en-suite bedroom enjoying a Juliette balcony, overlooking the landscaped gardens-a serene retreat to start and end your day.

GROUND FLOOR 1052 sq.ft. (97.8 sq.m.) approx. 1ST FLOOR 721 sq.ft. (67.0 sq.m.) approx.

The graph shows this property's current and potential energy rating.

Agents Note: Whilst every care has been taken to prepare these sales particulars, they are for guidance purposes only. All measurements are approximate and are for general guidance purposes only and whilst every care has been taken to ensure their accuracy, they should not be relied upon and potential buyers are advised to recheck the measurements. West of Exe is a trading name for East of Exe Ltd. Reg. no. 07121967

TOTAL FLOOR AREA : 1774 sq.ft. (164.8 sq.m.) approx. Measurements are approximate. Not to scale. Illustrative purposes only Made with Metropix ©2024

EXETER OFFICE 18 Southernhay West Exeter EX1 1PJ Tel: 01392 833999 enquiries@eastofexe.co.uk www.eastofexe.co.uk