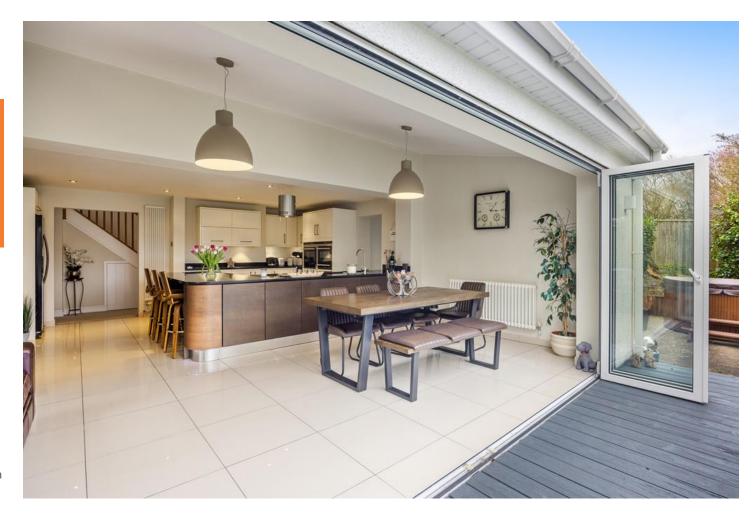

At the heart of the home lies a stunning open-plan kitchen, living, and dining space, where bi-fold doors invite an abundance of natural light and provide effortless access to the expansive, beautifully maintained gardens-perfect for entertaining or relaxing in complete privacy. The ground floor further boasts a welcoming sitting room, a charming conservatory, a utility room, and a convenient ground-floor WC.