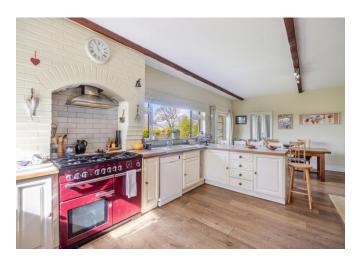

A welcoming reception hall leads to two large reception rooms, both featuring picturesque views over the gardens and countryside beyond. The heart of the home is the expansive kitchen/dining/breakfast room, complete with a walk-in pantry and direct access to the garden. Additional amenities include a double garage with a separate office, a utility/boot room, and a detached studio/garden room with a decked terrace.