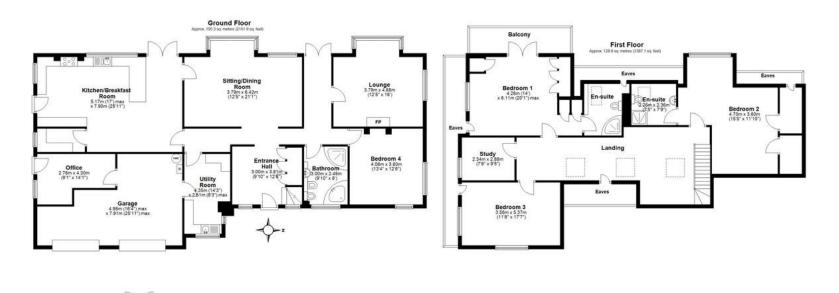

the Princesshay shopping district, historic Quayside, and Exeter Cathedral. The city is also home to a selection of renowned independent schools, including Exeter School, The Maynard, and St Peter's Preparatory School.

For commuters, Exeter offers two mainline railway stations-Exeter St David's and Exeter Central-providing direct services to London Paddington (from approximately 2 hours) and London Waterloo. The M5 motorway (Junction 30) is within easy reach, offering convenient road links north and south, while Exeter Airport provides domestic and international flights. With its combination of rural tranquillity, excellent connectivity, and proximity to both countryside and coast, Woodbury is a highly sought-after location for those looking to enjoy the very best of Devon living.

















Agents Note: Whilst every care has been taken to prepare these sales particulars, they are for guidance purposes only. All measurements are approximate and are for general guidance purposes only and whilst every care has been taken to ensure their accuracy, they should not be relied upon and potential buyers are advised to recheck the measurements. West of Exe is a trading name for East of Exe Ltd. Reg. no. 07121967

Total area: approx. 324.1 sq. metres (3489.0 sq. feet)





rightmove Zoopla.co.uk

## **EXETER OFFICE**

18 Southernhay West Exeter EX1 1PJ Tel: 01392 833999 enquiries@eastofexe.co.uk www.eastofexe.co.uk

### **EAST DEVON OFFICE**

61 Fore Street Topsham Exeter EX3 0HL Tel: 01392 345070 enquiries@eastofexe.co.uk www.eastofexe.co.uk

## **WEST OF EXE OFFICE**

Main R