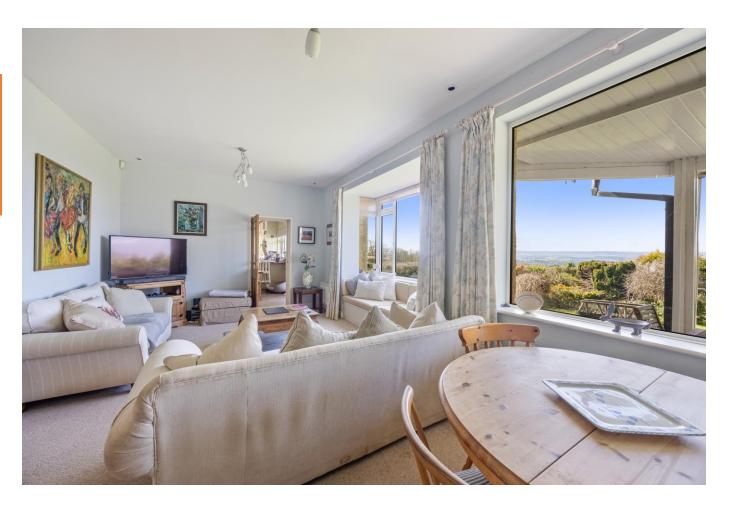

A welcoming reception hall leads to two large reception rooms, both featuring picturesque views over the gardens and countryside beyond. The heart of the home is the expansive kitchen/dining/breakfast room, complete with a walk-in pantry and direct access to the garden. Additional amenities include a double garage with a separate office, a utility/boot room, and a detached studio/garden room with a decked terrace.

The beautifully landscaped wraparound gardens are a true highlight, enjoying a southwest-facing aspect. A patio, terrace veranda extends across the rear elevation, with steps leading down to an expansive lawn bordered by fencing and hedging, with open fields to the southern elevation, offering a peaceful and private setting. Tucked away in a quiet position, this large family home, Woodbury Lodge, offers a rare opportunity to enjoy country living while being within easy reach of village amenities and the stunning East Devon coastline and the city of Exeter.