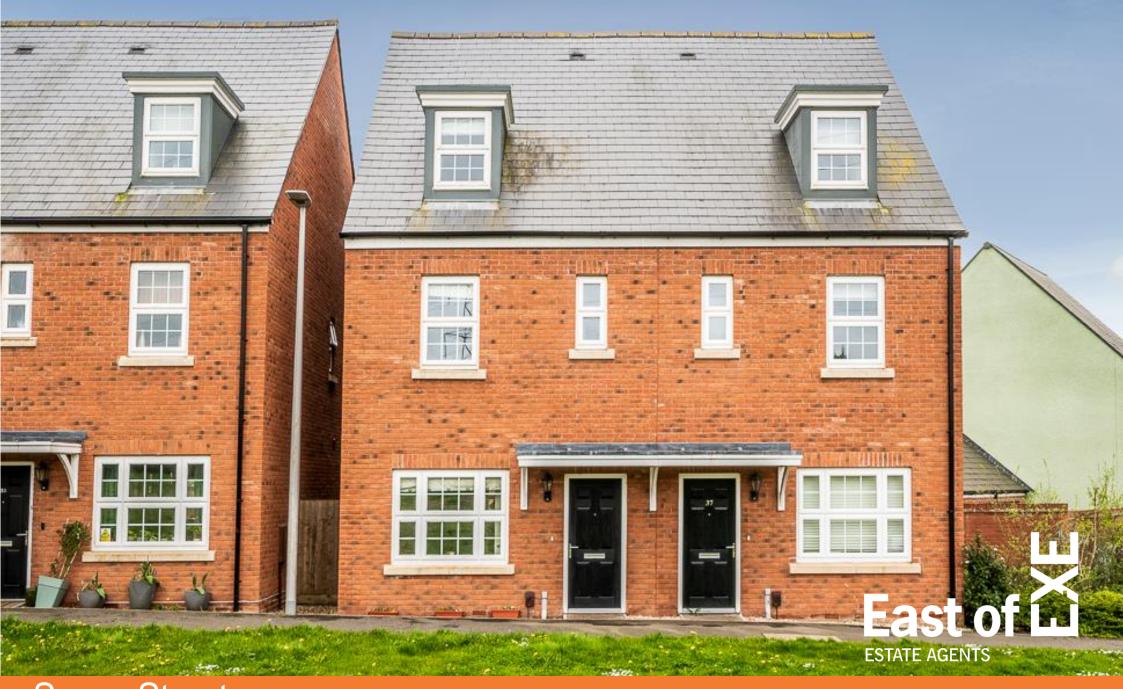

Savoy Street Exeter OIEO £400,000

# Savoy Street Exeter OIEO £400,000

This immaculately presented three bedroom semi detached 'Town House' sits on the edge of the very popular 'Bloor' Seabrook Orchards development just a short distance between Topsham and Exeter. The property has a beautiful front lounge which opens into a rear kitchen/diner with downstairs cloakroom. On the first floor are two generous bedrooms and family bathroom and a master en-suite located on the second floor. The garden to the rear extends to the adjacent garage and parking.

## **APPROACH**

This lovely property is located on the popular Seabrook Orchards development between Topsham and Exeter. Leaving Topsham Road follow Dart Avenue and Savoy Street and you will find the property to the far end. To the front of the property a small gravelled border sits beside the front door with a storm porch over.