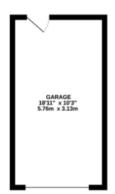

#### **GARAGE**

The garage has vehicular access from Ronald Gardens with allocated parking to the side with gated access leading into the rear garden.

2ND FLOOR 327 sq.ft. (30.4 sq.m.) approx.

1ST FLOOR 418 sq.ft. (38.9 sq.m.) approx.