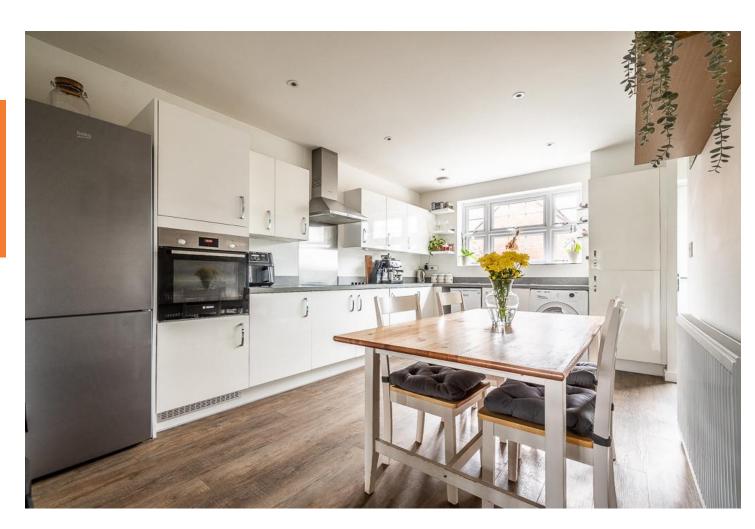

#### KITCHEN/DINER

To the rear of the property, a contemporary kitchen has been fitted with a range of white wall and base units topped with a light grey granite effect worktop with inset composite sink and ceramic hob. To the centre is space for the family table and a rear doors open out to the decked patio and the rear garden beyond.