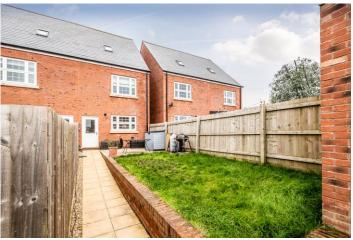

## **GARDEN**

The south-west facing rear garden has a decked area beyond the kitchen with space for seating. The garden has been laid to lawn with a path that leads to the rear of the garage and to a pedestrian access to the adjacent parking.

#### **GARAGE**

The garage has vehicular access from Ronald Gardens with allocated parking to the side with gated access leading into the rear garden.

2ND FLOOR 327 sq.ft. (30.4 sq.m.) approx.

1ST FLOOR 418 sq.ft. (38.9 sq.m.) approx.