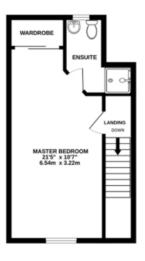

## FIRST FLOOR LANDING

The first-floor landing gives access to the family bathroom and bedrooms with second staircase to the master ensuite. A small cupboard to the side houses the hot water cylinder.

## **MASTER ENSUITE**

Up on the second floor and we have the delightful master en-suite. This generous room has a large built-in floor to ceiling mirrored wardrobe in front of the dressing area and a dorma window out to the front of the property. Tucked to the side is an en-suite fitted with a large shower cubicle and matching white W.C and basin.