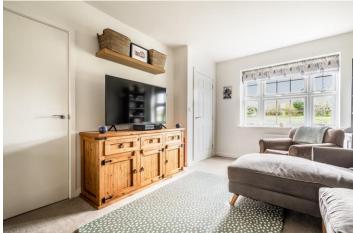

#### LOUNGE

Straight off from the hallway and you are greeted by a charming open planned lounge with views out to the front and a storage cupboard located under the stairs.