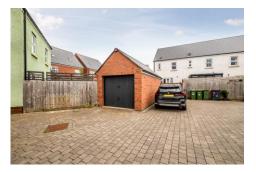

#### **GARAGE**

The garage has vehicular access from Ronald Gardens with allocated parking to the side with gated access leading into the rear garden.

2ND FLOOR 327 sq.ft. (30.4 sq.m.) approx.

1ST FLOOR 418 sq.ft. (38.9 sq.m.) approx.