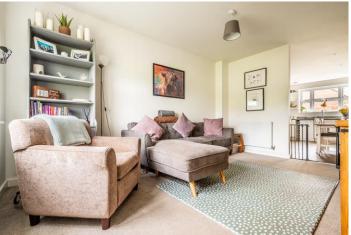

#### LOUNGE

Straight off from the hallway and you are greeted by a charming open planned lounge with views out to the front and a storage cupboard located under the stairs.