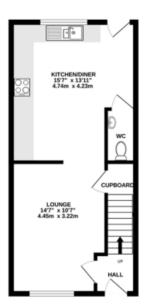

#### **ENTRANCE HALL**

An entrance lobby gives access to the living room and stairs to the first floor landing.

#### LOUNGE

Straight off from the hallway and you are greeted by a charming open planned lounge with views out to the front and a storage cupboard located under the stairs.

#### KITCHEN/DINER

To the rear of the property, a contemporary kitchen has been fitted with a range of white wall and base units topped with a light grey granite effect worktop with inset composite sink and ceramic hob. To the centre is space for the family table and a rear doors open out to the decked patio and the rear garden beyond.

#### **CLOAKROOM**

Tucked to the side of the kitchen is a discrete downstairs cloak room fitted with a matching white W.C and wash hand basin.

GROUND FLOOR 418 sq.ft. (38.9 sq.m.) approx.

Agents Note: Whilst every care has been taken to prepare these sales particulars, they are for guidance purposes only. All measurements are approximate and are for general guidance purposes only and whilst every care has been taken to ensure their accuracy, they should not be relied upon and potential buyers are advised to recheck the measurements. West of Exe is a trading name for East of Exe Ltd. Reg. no. 07121967