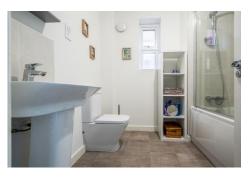

## **FAMILY BATHROOM**

The family bathroom has been fitted with a bath with a shower over the top, along with a modern white close couple toilet and matching hand basin.