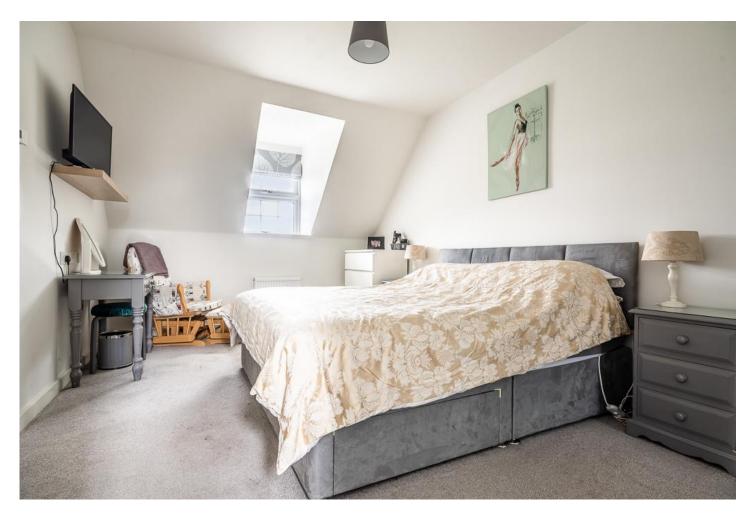

## **MASTER ENSUITE**

Up on the second floor and we have the delightful master en-suite. This generous room has a large built-in floor to ceiling mirrored wardrobe in front of the dressing area and a dorma window out to the front of the property. Tucked to the side is an en-suite fitted with a large shower cubicle and matching white W.C and basin.