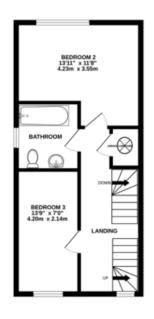

## FIRST FLOOR LANDING

The first-floor landing gives access to the family bathroom and bedrooms with second staircase to the master ensuite. A small cupboard to the side houses the hot water cylinder.

## **BEDROOM TWO**

A generous double room with ample space for wardrobes and with views out to the rear garden.

## **FAMILY BATHROOM**

The family bathroom has been fitted with a bath with a shower over the top, along with a modern white close couple toilet and matching hand basin.

## **BEDROOM THREE**

The smaller of the bedrooms though still well proportioned and has views to the front of the property.

#### **GARAGE**

The garage has vehicular access from Ronald Gardens with allocated parking to the side with gated access leading into the rear garden.

2ND FLOOR 327 sq.ft. (30.4 sq.m.) approx.

1ST FLOOR 418 sq.ft. (38.9 sq.m.) approx.