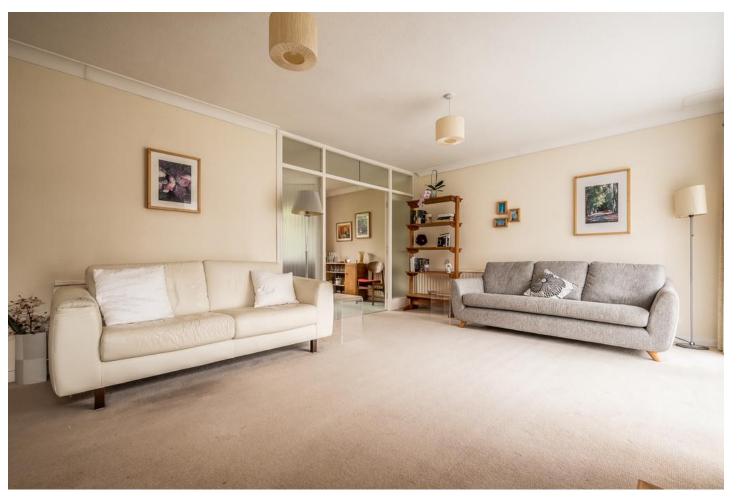

The heart of the home is the spacious sitting room, where a central fireplace with a decorative wooden mantle and split stone surround creates a charming focal point. A large floor-to-ceiling picture window fills the room with natural light and frames views of the front garden. Glazed French doors open into the dining room, which overlooks the rear garden. An open archway leads to the kitchen, fitted with wood-effect wall and base units, wood-effect worktops, and tiled splashbacks. A door from the kitchen provides direct access to the rear garden.