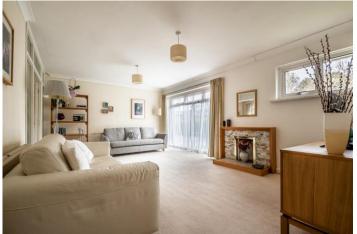

The heart of the home is the spacious sitting room, where a central fireplace with a decorative wooden mantle and split stone surround creates a charming focal point. A large floor-to-ceiling picture window fills the room with natural light and frames views of the front garden. Glazed French doors open into the dining room, which overlooks the rear garden. An open archway leads to the kitchen, fitted with wood-effect wall and base units, wood-effect worktops, and tiled splashbacks. A door from the kitchen provides direct access to the rear garden.