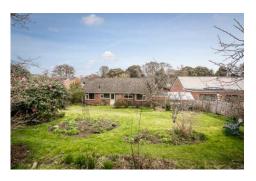

## **Garden and Grounds**

The property enjoys well-maintained front and rear gardens. The front garden features a central lawn bordered by planted beds, with a driveway to the side leading to the garage and providing ample off-road parking. A side gate gives access to the rear garden, which is beautifully landscaped with mature trees, planted flower beds, and a central lawn. A paved seating area runs along the back of the property, offering a peaceful spot to enjoy the garden views. The garden also includes two storage sheds and a greenhouse.