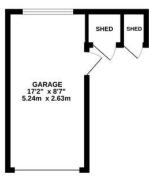

## **Garden and Grounds**

The property enjoys well-maintained front and rear gardens. The front garden features a central lawn bordered by planted beds, with a driveway to the side leading to the garage and providing ample off-road parking. A side gate gives access to the rear garden, which is beautifully landscaped with mature trees, planted flower beds, and a central lawn. A paved seating area runs along the back of the property, offering a peaceful spot to enjoy the garden views. The garden also includes two storage sheds and a greenhouse.

Measurements are approximate. Not to scale. Illustrative purposes only Made with Metropix ©2025

EPC to be inserted here

Agents Note: Whilst every care has been taken to prepare these sales particulars, they are for guidance purposes only. All measurements are approximate and are for general guidance purposes only and whilst every care has been taken to ensure their accuracy, they should not be relied upon and potential buyers are advised to recheck the measurements. West of Exe is a trading name for East of Exe Ltd. Reg. no. 07121967