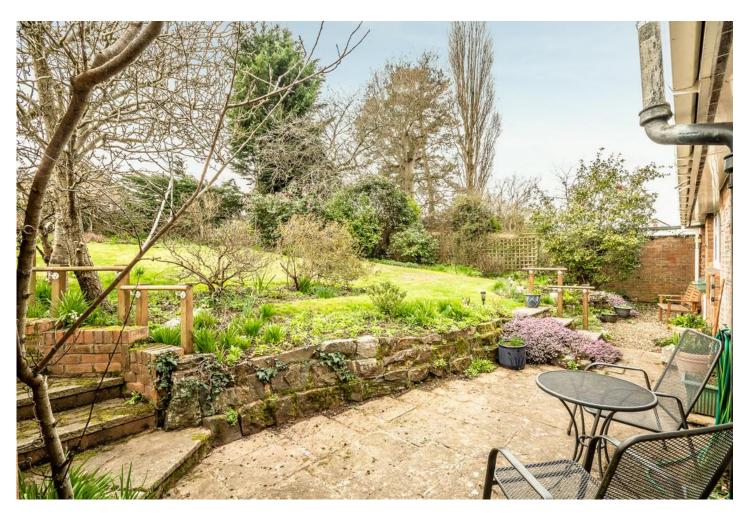

## **Garden and Grounds**

The property enjoys well-maintained front and rear gardens. The front garden features a central lawn bordered by planted beds, with a driveway to the side leading to the garage and providing ample off-road parking. A side gate gives access to the rear garden, which is beautifully landscaped with mature trees, planted flower beds, and a central lawn. A paved seating area runs along the back of the property, offering a peaceful spot to enjoy the garden views. The garden also includes two storage sheds and a greenhouse.