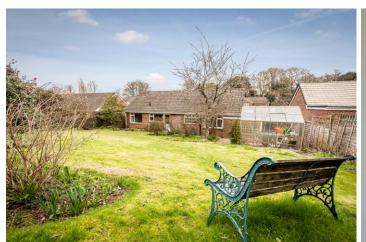

## **Garden and Grounds**

The property enjoys well-maintained front and rear gardens. The front garden features a central lawn bordered by planted beds, with a driveway to the side leading to the garage and providing ample off-road parking. A side gate gives access to the rear garden, which is beautifully landscaped with mature trees, planted flower beds, and a central lawn. A paved seating area runs along the back of the property, offering a peaceful spot to enjoy the garden views. The garden also includes two storage sheds and a greenhouse.