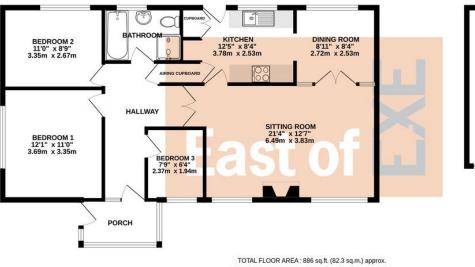

Measurements are approximate. Not to scale. Illustrative purposes only Made with Metropix ©2025

EPC to be inserted here

Agents Note: Whilst every care has been taken to prepare these sales particulars, they are for guidance purposes only. All measurements are approximate and are for general guidance purposes only and whilst every care has been taken to ensure their accuracy, they should not be relied upon and potential buyers are advised to recheck the measurements. West of Exe is a trading name for East of Exe Ltd. Reg. no. 07121967