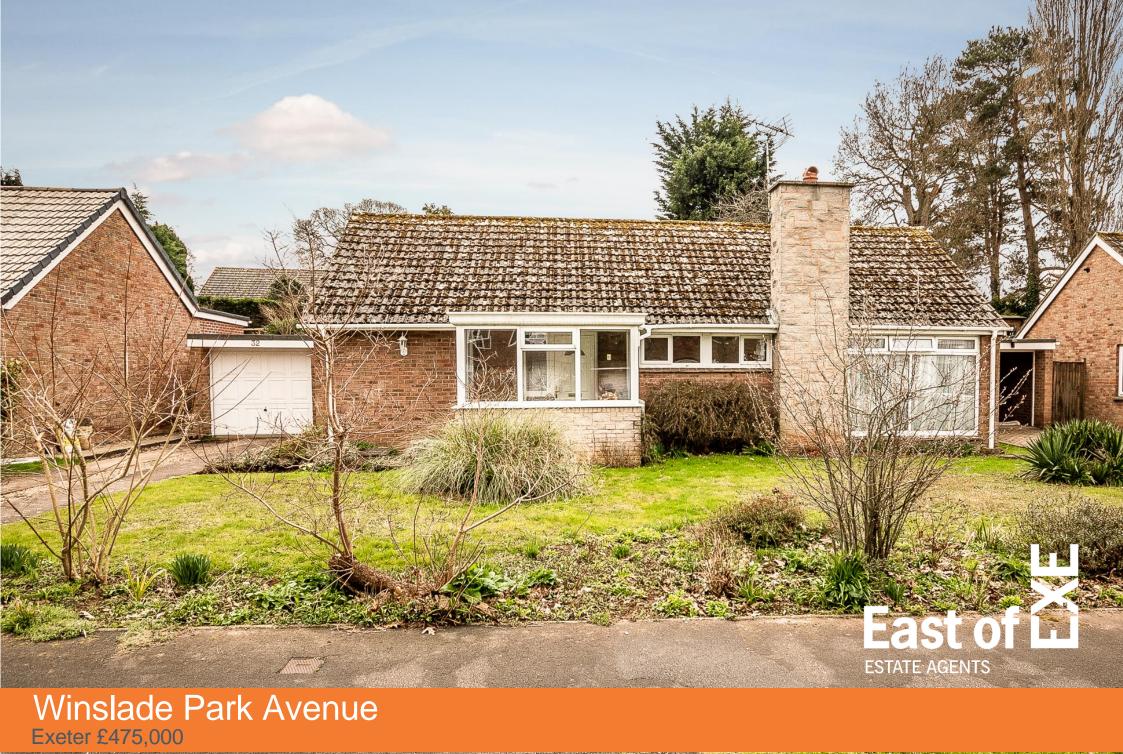

## Winslade Park Avenue

Exeter £475,000

A well-presented three-bedroom detached bungalow in a sought-after village location. This charming property offers light and airy living spaces with attractive, mature gardens to the front and rear providing a peaceful and private setting.

## **DESCRIPTION**

This attractive three-bedroom detached bungalow is set back from the road by a generous front garden, creating a sense of privacy and space. The glazed entrance porch, finished with solid wood flooring, opens into a welcoming hallway. Off the hall, the first room to the right is Bedroom 3, a comfortable single room, while Bedroom 1 opposite overlooks the front garden and offers a bright and inviting space. Bedroom 2 is located further along the hall and benefits from lovely views over the rear garden. The family bathroom is fitted with a separate bath and shower cubicle, enhanced by floor-to-ceiling tiles and a decorative tiled dado rail border.