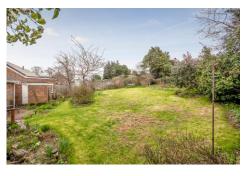

## **Garden and Grounds**

The property enjoys well-maintained front and rear gardens. The front garden features a central lawn bordered by planted beds, with a driveway to the side leading to the garage and providing ample off-road parking. A side gate gives access to the rear garden, which is beautifully landscaped with mature trees, planted flower beds, and a central lawn. A paved seating area runs along the back of the property, offering a peaceful spot to enjoy the garden views. The garden also includes two storage sheds and a greenhouse.