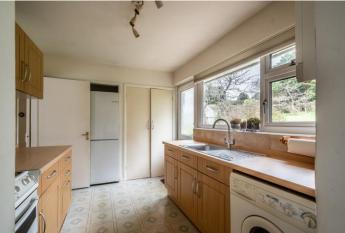

The heart of the home is the spacious sitting room, where a central fireplace with a decorative wooden mantle and split stone surround creates a charming focal point. A large floor-to-ceiling picture window fills the room with natural light and frames views of the front garden. Glazed French doors open into the dining room, which overlooks the rear garden. An open archway leads to the kitchen, fitted with wood-effect wall and base units, wood-effect worktops, and tiled splashbacks. A door from the kitchen provides direct access to the rear garden.