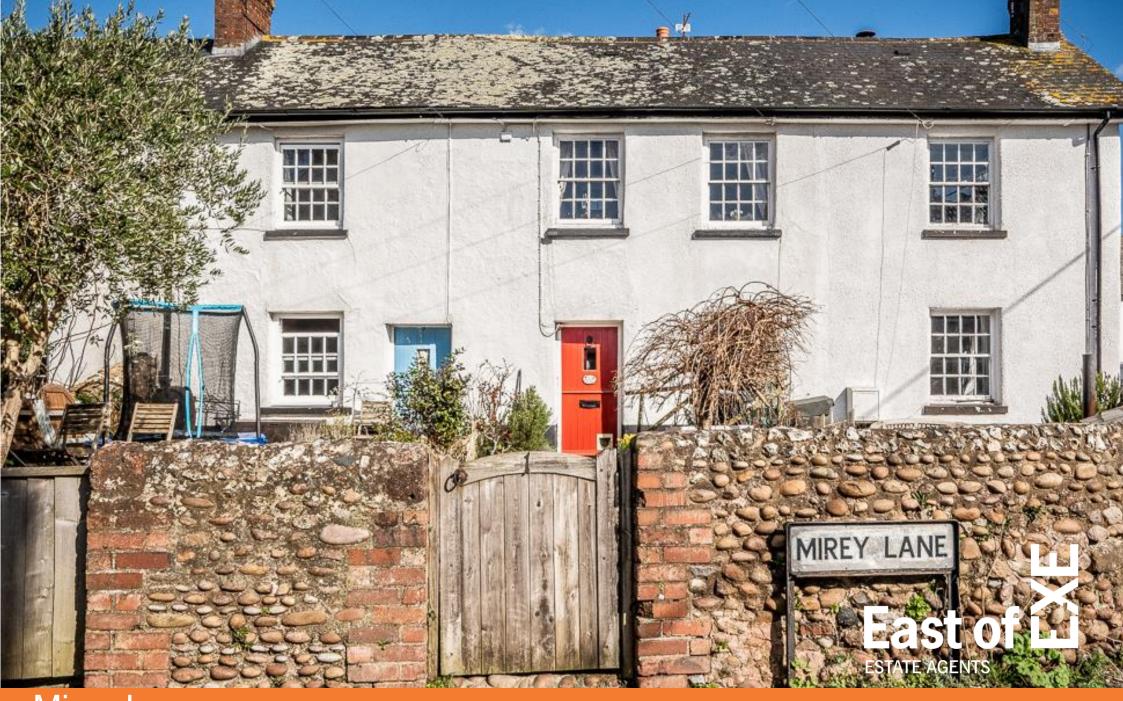

# Mirey Lane Exeter £275,000

A charming period mid-terrace cottage, dating back to the 1800s, situated in the heart of Woodbury. This characterful home boasts an abundance of original features, including a prominent chimney stack and character solid wood brace and ledge doors.

#### **GARDEN AND GROUNDS**

The front garden is a delightful space, bordered by a cobblestone wall with a gate and pathway leading to the front door. Garden beds filled with herbs and flowers, along with a cherry tree, add to the charm of this area. A paved section in front of the house provides space for seating, offering a pleasant spot to enjoy the surroundings.