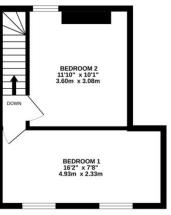

Upstairs, two well-proportioned bedrooms offer comfortable accommodation. The second bedroom features a large character chimney breast with an ornate Victorian black cast iron fireplace, complete with a wooden mantle and surround. The primary bedroom is a bright and airy space, with twin windows that flood the room with natural light and offer picturesque views over the village.

GROUND FLOOR 420 sq.ft. (39.0 sq.m.) approx.

1ST FLOOR 269 sq.ft. (25.0 sq.m.) approx.

TOTAL FLOOR AREA: 690 sq.ft. (64.1 sq.m.) approx. Measurements are approximate. Not to scale. Illustrative purposes only Made with Metropix ©2025