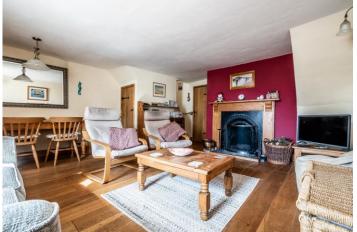

Period Mid-Terrace Property | Two Bedrooms | Open
Plan Lounge Diner | Kitchen | Bathroom | Front Garden
| Desirable Village Location |

The cottage is entered through a stable front door, opening directly into the open-plan lounge diner. This inviting space features exposed wooden flooring and a large character fireplace, complete with a cast iron fire set on a slate hearth, framed by a wooden mantle and surround. A winding staircase rises to the first floor, with a useful storage cupboard neatly tucked beneath. The property also benefits from gas central heating throughout.