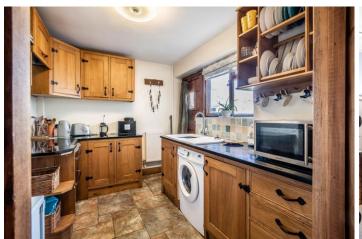

At the rear of the property, the kitchen is fitted with bespoke solid wood shaker-style wall and base units complemented with black old-style handles and hinges, and topped by a black marble-effect worktop with white ceramic inset sink, enhancing the traditional feel.