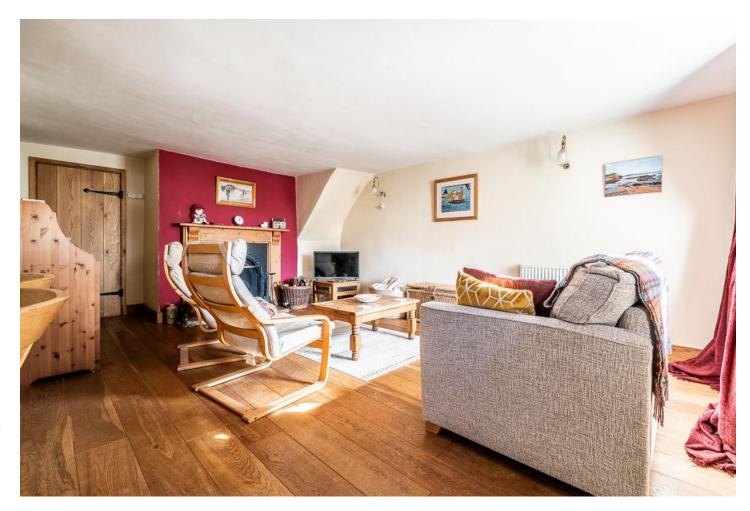

Period Mid-Terrace Property | Two Bedrooms | Open
Plan Lounge Diner | Kitchen | Bathroom | Front Garden
| Desirable Village Location |

The cottage is entered through a stable front door, opening directly into the open-plan lounge diner. This inviting space features exposed wooden flooring and a large character fireplace, complete with a cast iron fire set on a slate hearth, framed by a wooden mantle and surround. A winding staircase rises to the first floor, with a useful storage cupboard neatly tucked beneath. The property also benefits from gas central heating throughout.