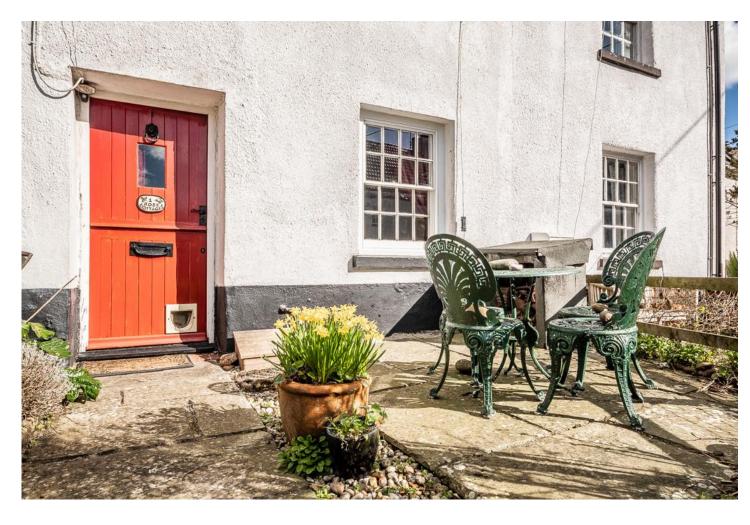

# Mirey Lane Exeter £275,000

A charming period mid-terrace cottage, dating back to the 1800s, situated in the heart of Woodbury. This characterful home boasts an abundance of original features, including a prominent chimney stack and character solid wood brace and ledge doors.

#### **GARDEN AND GROUNDS**

The front garden is a delightful space, bordered by a cobblestone wall with a gate and pathway leading to the front door. Garden beds filled with herbs and flowers, along with a cherry tree, add to the charm of this area. A paved section in front of the house provides space for seating, offering a pleasant spot to enjoy the surroundings.