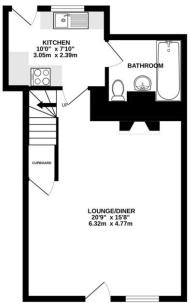

GROUND FLOOR 420 sq.ft. (39.0 sq.m.) approx.

1ST FLOOR 269 sq.ft. (25.0 sq.m.) approx.

TOTAL FLOOR AREA: 690 sq.ft. (64.1 sq.m.) approx. Measurements are approximate. Not to scale. Illustrative purposes only Made with Metropix ©2025