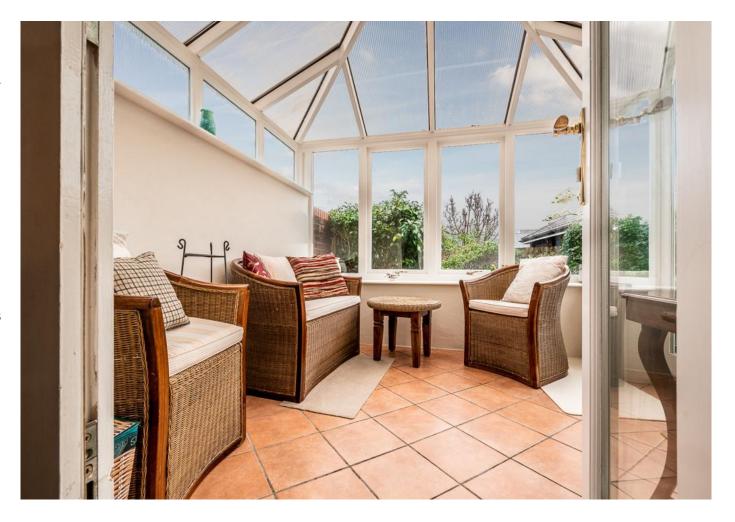

Beyond the dining area, another glazed door leads to the generous lounge, centered around a decorative electric fire with an ornate white mantelpiece and marble hearth. French doors open into the conservatory, a light-filled retreat that offers peaceful views of the secluded garden. Upstairs, three well-proportioned bedrooms all benefit from built-in wardrobes. The principal bedroom enjoys an ensuite with a shower, WC, and basin. The family bathroom is beautifully appointed with a large walk-in shower, a white vanity unit incorporating a WC and basin, and a tasteful combination of soft blue walls and white metro tiles.