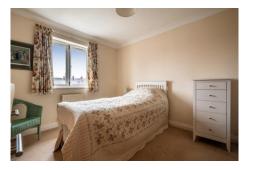

Beyond the dining area, another glazed door leads to the generous lounge, centered around a decorative electric fire with an ornate white mantelpiece and marble hearth. French doors open into the conservatory, a light-filled retreat that offers peaceful views of the secluded garden. Upstairs, three well-proportioned bedrooms all benefit from built-in wardrobes. The principal bedroom enjoys an ensuite with a shower, WC, and basin. The family bathroom is beautifully appointed with a large walk-in shower, a white vanity unit incorporating a WC and basin, and a tasteful combination of soft blue walls and white metro tiles.