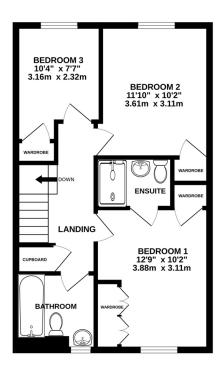

Beyond the dining area, another glazed door leads to the generous lounge, centered around a decorative electric fire with an ornate white mantelpiece and marble hearth. French doors open into the conservatory, a light-filled retreat that offers peaceful views of the secluded garden. Upstairs, three well-proportioned bedrooms all benefit from built-in wardrobes. The principal bedroom enjoys an ensuite with a shower, WC, and basin. The family bathroom is beautifully appointed with a large walk-in shower, a white vanity unit incorporating a WC and basin, and a tasteful combination of soft blue walls and white metro tiles.

1ST FLOOR 501 sq.ft. (46.6 sq.m.) approx. GROUND FLOOR 583 sq.ft. (54.2 sq.m.) approx

TOTAL FLOOR AREA: 1085 sq.ft. (100.8 sq.m.) approx. Measurements are approximate. Not to scale. Illustrative purposes only Made with Metropix ©2025