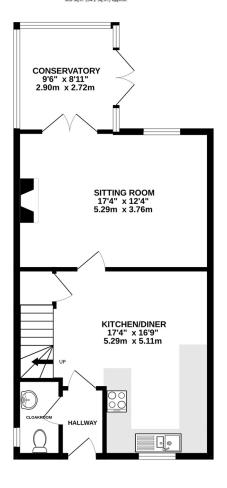

1ST FLOOR 501 sq.ft. (46.6 sq.m.) approx. GROUND FLOOR 583 sq.ft. (54.2 sq.m.) approx

TOTAL FLOOR AREA: 1085 sq.ft. (100.8 sq.m.) approx. Measurements are approximate. Not to scale. Illustrative purposes only Made with Metropix ©2025