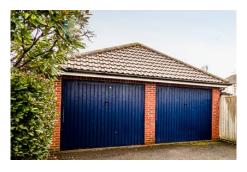

## **GARDEN AND GROUNDS**

The rear garden has been thoughtfully designed for ease of maintenance, with a paved layout complemented by well-established flowerbeds brimming with mature plants. A garden bench provides the perfect spot to appreciate the tranquillity. A gate at the rear offers access to the communal gated parking area, where a garage with an allocated parking space is located.