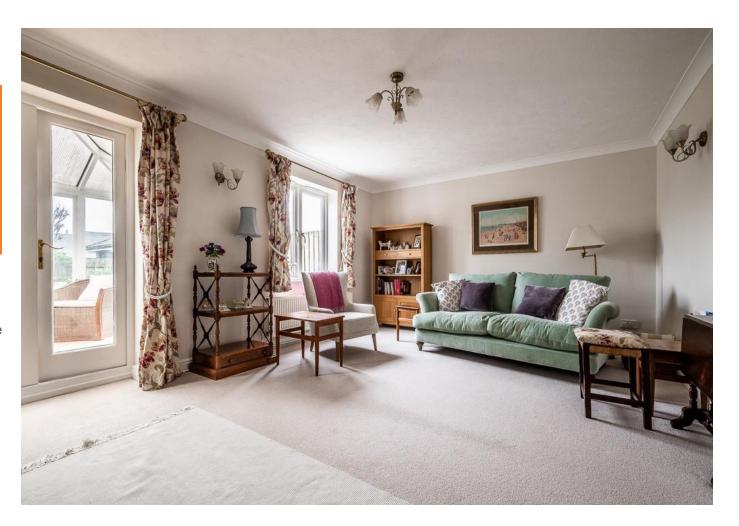

Beyond the dining area, another glazed door leads to the generous lounge, centered around a decorative electric fire with an ornate white mantelpiece and marble hearth. French doors open into the conservatory, a light-filled retreat that offers peaceful views of the secluded garden. Upstairs, three well-proportioned bedrooms all benefit from built-in wardrobes. The principal bedroom enjoys an ensuite with a shower, WC, and basin. The family bathroom is beautifully appointed with a large walk-in shower, a white vanity unit incorporating a WC and basin, and a tasteful combination of soft blue walls and white metro tiles.