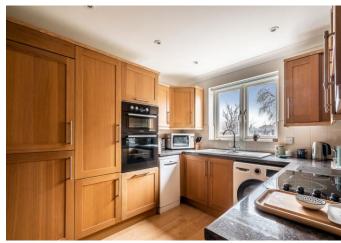

## **DESCRIPTION**

Upon entering, a welcoming hallway leads alongside a cloakroom fitted with a white WC and hand basin. A glazed door opens into the spacious open-plan kitchen-diner, where the staircase elegantly integrates with the dining area. The kitchen features solid wood 'shaker'-style wall and base units, a dark granite-effect worktop, a ceramic hob, and a white ceramic bowl-and-a-half drainer sink, complemented by cream wall tiles. Built-in appliances, including a tall larder unit and stacking fridge freezer, ensure a streamlined finish.