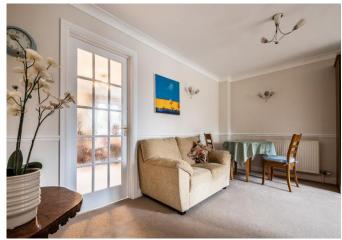

Beyond the dining area, another glazed door leads to the generous lounge, centered around a decorative electric fire with an ornate white mantelpiece and marble hearth. French doors open into the conservatory, a light-filled retreat that offers peaceful views of the secluded garden. Upstairs, three well-proportioned bedrooms all benefit from built-in wardrobes. The principal bedroom enjoys an ensuite with a shower, WC, and basin. The family bathroom is beautifully appointed with a large walk-in shower, a white vanity unit incorporating a WC and basin, and a tasteful combination of soft blue walls and white metro tiles.