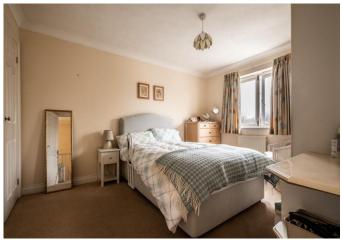

Beyond the dining area, another glazed door leads to the generous lounge, centered around a decorative electric fire with an ornate white mantelpiece and marble hearth. French doors open into the conservatory, a light-filled retreat that offers peaceful views of the secluded garden. Upstairs, three well-proportioned bedrooms all benefit from built-in wardrobes. The principal bedroom enjoys an ensuite with a shower, WC, and basin. The family bathroom is beautifully appointed with a large walk-in shower, a white vanity unit incorporating a WC and basin, and a tasteful combination of soft blue walls and white metro tiles.