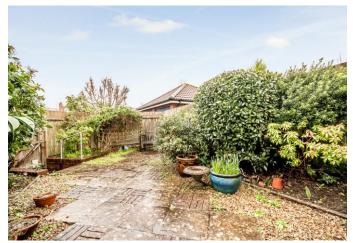

## **GARDEN AND GROUNDS**

The rear garden has been thoughtfully designed for ease of maintenance, with a paved layout complemented by well-established flowerbeds brimming with mature plants. A garden bench provides the perfect spot to appreciate the tranquillity. A gate at the rear offers access to the communal gated parking area, where a garage with an allocated parking space is located.

The front garden is neatly set behind a low brick wall with iron railings, laid with gravel for a tidy and elegant appearance. A further bench provides a charming space to sit and watch the world go by.