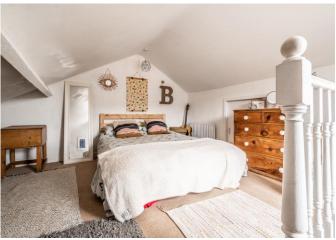

The loft houses bedroom three, a cozy room with sloped ceilings and under-eaves storage, adding character and charm to this inviting home.

The front garden is accessed via a metal gate and enclosed with mature bushes for privacy. Paved slabs surround a central tree, creating a tranquil entrance space. The rear courtyard garden is laid with gravel and stepping-stone-style paving, with a potted palm tree as its central feature. The garden extends to a larger area with an array of flowering pots and planters. There is access to the rear of the garage and a door leading to a service lane.