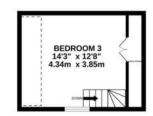

The loft houses bedroom three, a cozy room with sloped ceilings and under-eaves storage, adding character and charm to this inviting home.

The front garden is accessed via a metal gate and enclosed with mature bushes for privacy. Paved slabs surround a central tree, creating a tranquil entrance space. The rear courtyard garden is laid with gravel and stepping-stone-style paving, with a potted palm tree as its central feature. The garden extends to a larger area with an array of flowering pots and planters. There is access to the rear of the garage and a door leading to a service lane.

2ND FLOOR 208 sq.ft. (19.3 sq.m.) approx.

Awaiting EPC

TOTAL FLOOR AREA: 1505 sq.ft. (139.9 sq.m.) approx.

Measurements are approximate. Not to scale. Illustrative purposes only Made with Metropix ©2025

Agents Note: Whilst every care has been taken to prepare these sales particulars, they are for guidance purposes only. All measurements are approximate and are for general guidance purposes only and whilst every care has been taken to ensure their accuracy, they should not be relied upon and potential buyers are advised to recheck the measurements. West of Exe is a trading name for East of Exe Ltd. Reg. no. 07121967