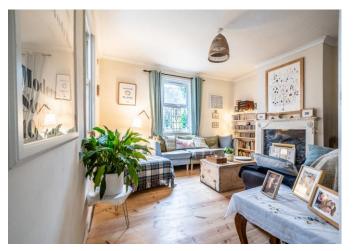

## **DESCRIPTION**

The property opens with a glazed entrance porch leading into a sunroom that spans the side of the house. A door from the porch leads to a small hall. To the left, the sitting room is bathed in light from its double-aspect windows and features an inset gas fire with a marble hearth, matching surround, and a white decorative mantle.