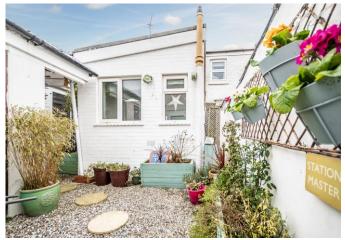

The loft houses bedroom three, a cozy room with sloped ceilings and under-eaves storage, adding character and charm to this inviting home.

The front garden is accessed via a metal gate and enclosed with mature bushes for privacy. Paved slabs surround a central tree, creating a tranquil entrance space. The rear courtyard garden is laid with gravel and stepping-stone-style paving, with a potted palm tree as its central feature. The garden extends to a larger area with an array of flowering pots and planters. There is access to the rear of the garage and a door leading to a service lane.