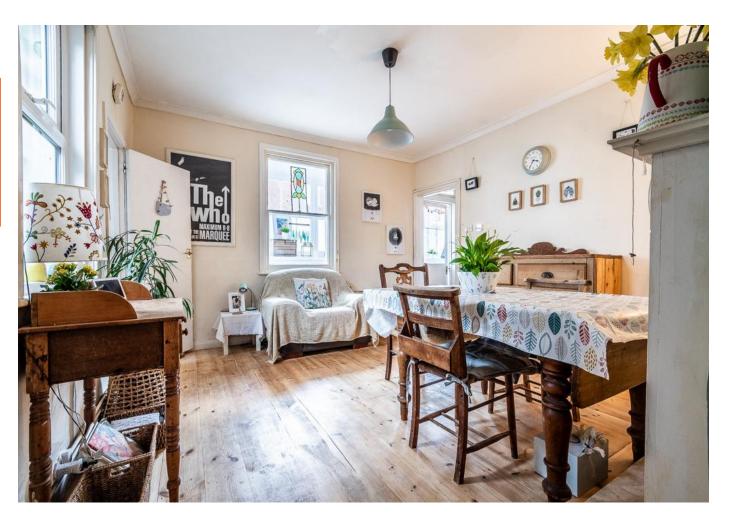

Opposite the hall, the dining room offers another characterful space with an arched cove, an inset gas fire with a marble hearth, and exposed floorboards. Adjacent to the dining room is a study or office, which connects to a fourth ground-floor bedroom with access to the central courtyard. This section could be reimagined to suit different living arrangements.