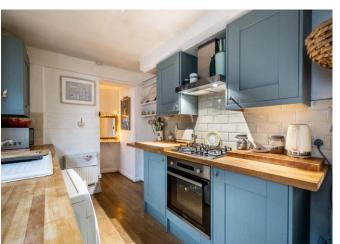

The galley kitchen features blue shaker-style cabinets, solid wood countertops, a white ceramic sink, and white metro tile backsplash. A window overlooks the central courtyard, highlighted by a striking potted palm tree. A ground-floor bathroom completes this level, fitted with a bath and overhead shower, white WC, and basin. Upstairs, the landing leads to bedroom one, which has triple-aspect windows and a small dressing area over the stairs. Bedroom two also enjoys double-aspect windows and exposed floorboards. A bathroom with a shower cubicle, white WC, and basin is also located on this floor.