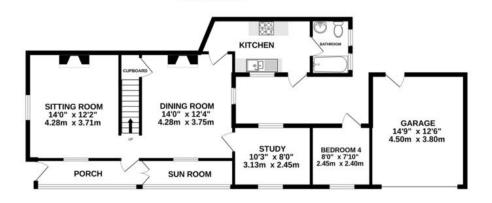

## **DESCRIPTION**

The property opens with a glazed entrance porch leading into a sunroom that spans the side of the house. A door from the porch leads to a small hall. To the left, the sitting room is bathed in light from its double-aspect windows and features an inset gas fire with a marble hearth, matching surround, and a white decorative mantle.

Opposite the hall, the dining room offers another characterful space with an arched cove, an inset gas fire with a marble hearth, and exposed floorboards. Adjacent to the dining room is a study or office, which connects to a fourth ground-floor bedroom with access to the central courtyard. This section could be reimagined to suit different living arrangements.

The galley kitchen features blue shaker-style cabinets, solid wood countertops, a white ceramic sink, and white metro tile backsplash. A window overlooks the central courtyard, highlighted by a striking potted palm tree. A ground-floor bathroom completes this level, fitted with a bath and overhead shower, white WC, and basin. Upstairs, the landing leads to bedroom one, which has triple-aspect windows and a small dressing area over the stairs. Bedroom two also enjoys double-aspect windows and exposed floorboards. A bathroom with a shower cubicle, white WC, and basin is also located on this floor.

2ND FLOOR 208 sq.ft. (19.3 sq.m.) approx.

Awaiting EPC

TOTAL FLOOR AREA: 1505 sq.ft. (139.9 sq.m.) approx.

Measurements are approximate. Not to scale. Illustrative purposes only Made with Metropix ©2025

Agents Note: Whilst every care has been taken to prepare these sales particulars, they are for guidance purposes only. All measurements are approximate and are for general guidance purposes only and whilst every care has been taken to ensure their accuracy, they should not be relied upon and potential buyers are advised to recheck the measurements. West of Exe is a trading name for East of Exe Ltd. Reg. no. 07121967