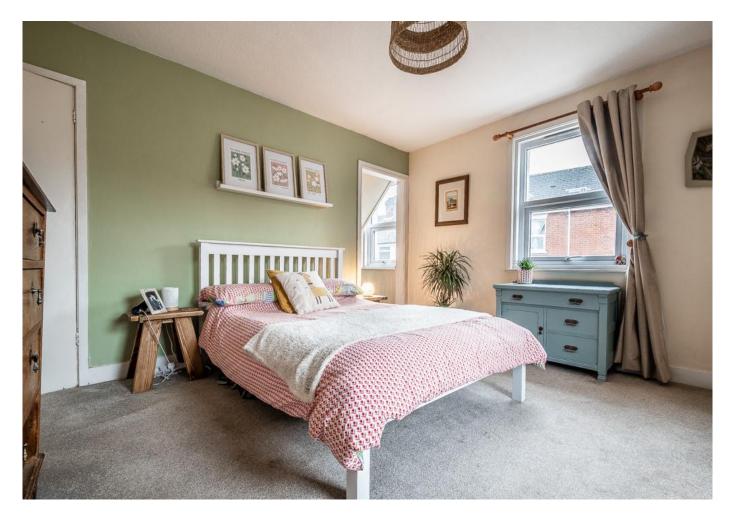

The galley kitchen features blue shaker-style cabinets, solid wood countertops, a white ceramic sink, and white metro tile backsplash. A window overlooks the central courtyard, highlighted by a striking potted palm tree. A ground-floor bathroom completes this level, fitted with a bath and overhead shower, white WC, and basin. Upstairs, the landing leads to bedroom one, which has triple-aspect windows and a small dressing area over the stairs. Bedroom two also enjoys double-aspect windows and exposed floorboards. A bathroom with a shower cubicle, white WC, and basin is also located on this floor.