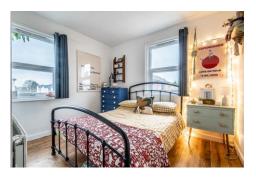

The galley kitchen features blue shaker-style cabinets, solid wood countertops, a white ceramic sink, and white metro tile backsplash. A window overlooks the central courtyard, highlighted by a striking potted palm tree. A ground-floor bathroom completes this level, fitted with a bath and overhead shower, white WC, and basin. Upstairs, the landing leads to bedroom one, which has triple-aspect windows and a small dressing area over the stairs. Bedroom two also enjoys double-aspect windows and exposed floorboards. A bathroom with a shower cubicle, white WC, and basin is also located on this floor.

The loft houses bedroom three, a cozy room with sloped ceilings and under-eaves storage, adding character and charm to this inviting home.

The front garden is accessed via a metal gate and enclosed with mature bushes for privacy. Paved slabs surround a central tree, creating a tranquil entrance space. The rear courtyard garden is laid with gravel and stepping-stone-style paving, with a potted palm tree as its central feature. The garden extends to a larger area with an array of flowering pots and planters. There is access to the rear of the garage and a door leading to a service lane.