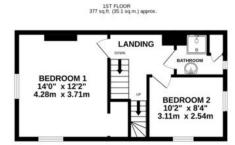

2ND FLOOR 208 sq.ft. (19.3 sq.m.) approx.

Awaiting EPC

TOTAL FLOOR AREA: 1505 sq.ft. (139.9 sq.m.) approx.

Measurements are approximate. Not to scale. Illustrative purposes only Made with Metropix ©2025

Agents Note: Whilst every care has been taken to prepare these sales particulars, they are for guidance purposes only. All measurements are approximate and are for general guidance purposes only and whilst every care has been taken to ensure their accuracy, they should not be relied upon and potential buyers are advised to recheck the measurements. West of Exe is a trading name for East of Exe Ltd. Reg. no. 07121967