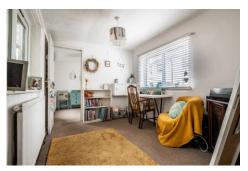

Opposite the hall, the dining room offers another characterful space with an arched cove, an inset gas fire with a marble hearth, and exposed floorboards. Adjacent to the dining room is a study or office, which connects to a fourth ground-floor bedroom with access to the central courtyard. This section could be reimagined to suit different living arrangements.