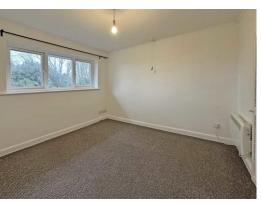

#### LIVING ROOM

Light and spacious living room with large Upvc double glazed window to front aspect offering wonderful views over Topsham and the Haldon hills beyond. Wall mounted electric night storage heater. Feature fireplace with polished granite hearth and fitted wood burner style fire. Picture rail. TV point. Alcove shelving. Door to inner hallway.