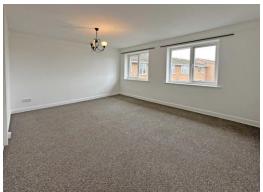

#### **BEDROOM 1**

Large spacious double bedroom with two Upvc double glazed windows to front aspect with views over Topsham and towards the Haldon Hills beyond. Wall mounted electric night storage heater. Triple sliding doors to built-in wardrobe.

## **BEDROOM 2**

Further good sized double bedroom with Upvc double glazed window to rear aspect. Wall mounted electric night storage heater. Door to wardrobe complete with hanging rail and shelving. Telephone point.