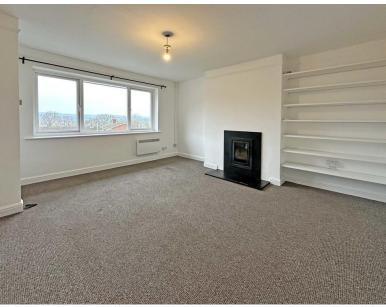

#### LIVING ROOM

Light and spacious living room with large Upvc double glazed window to front aspect offering wonderful views over Topsham and the Haldon hills beyond. Wall mounted electric night storage heater. Feature fireplace with polished granite hearth and fitted wood burner style fire. Picture rail. TV point. Alcove shelving. Door to inner hallway.