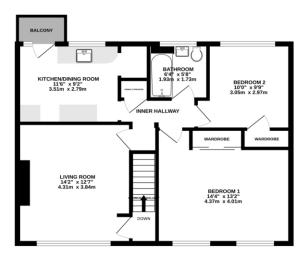

GROUND FLOOR 701 sq.ft. (65.1 sq.m.) approx.

Agents Note: Whilst every care has been taken to prepare these sales particulars, they are for guidance purposes only. All measurements are approximate are for general guidance purposes only and whilst every care has been taken to ensure their accuracy, they should not be relied upon and potential buyers are advised to recheck the measurements. West of Exe is a trading name for East of Exe Ltd, Reg. no. 07121967