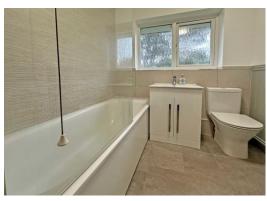

### **BATHROOM**

Modern bathroom with Upvc double glazed window to rear aspect with obscure glass. White suite comprising; low level w.c., hand wash basin set in vanity unit with cupboard under and bath with tiled surround, mixer tap with shower head attachment and glass screen. Tiled floor. Extractor fan. Chrome ladder style radiator. Built-in storage unit with shelving and cupboards.