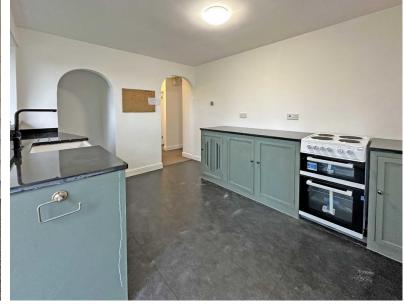

## KITCHEN/DINING ROOM

Spacious with Upvc double glazed window to rear aspect. Range of base units in green finish. Granite worktop with matching upstand and inset Butler style sink. Space for slot in electric cooker. Space and plumbing for washing machine. Space for freestanding fridge/freezer. Tiled floor. Upvc double glazed door to balcony enclosed by railing. Arch to useful alcove area.