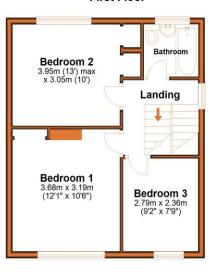

#### First Floor

Total area: approx. 100.9 sq. metres (1086.2 sq. feet)

10 Globefield, Topsham

Agents Note: Whilst every care has been taken to prepare these sales particulars, they are for guidance purposes only. All measurements are approximate and are for general guidance purposes only and whilst every care has been taken to ensure their accuracy, they should not be relied upon and potential buyers are advised to recheck the measurements. West of Exe is a trading name for East of Exe Ltd. Reg. no. 07121967