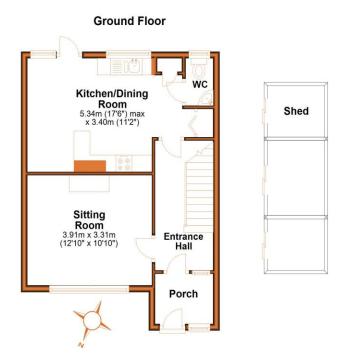

#### First Floor

Total area: approx. 100.9 sq. metres (1086.2 sq. feet)

10 Globefield, Topsham

Agents Note: Whilst every care has been taken to prepare these sales particulars, they are for guidance purposes only. All measurements are approximate and are for general guidance purposes only and whilst every care has been taken to ensure their accuracy, they should not be relied upon and potential buyers are advised to recheck the measurements. West of Exe is a trading name for East of Exe Ltd. Reg. no. 07121967