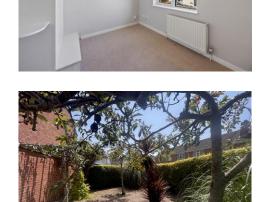

### **GARDEN AND GROUNDS**

The beautifully maintained gardens wrap around three sides of the property, framed by elegant landscaped box hedging to the front and side, the gardens create a welcoming and private feel. The front and side areas are predominantly laid to shingle, with a wonderful variety of well planted shrubs including acer, palm and various grasses

To the rear, accessed via a single French door from the kitchen, lies a well-designed, level garden. This space has been carefully arranged to accommodate a dedicated vegetable-growing area, perfect for those with a passion for homegrown produce. A charming patio provides an ideal spot for outdoor dining and relaxation, while three excellent outbuildings, all fitted with power, add incredible practicality. Currently utilised as a utility room, shed, and workshop, these spaces offer fantastic flexibility to suit a variety of needs, whether for hobbies, storage, or additional workspace.