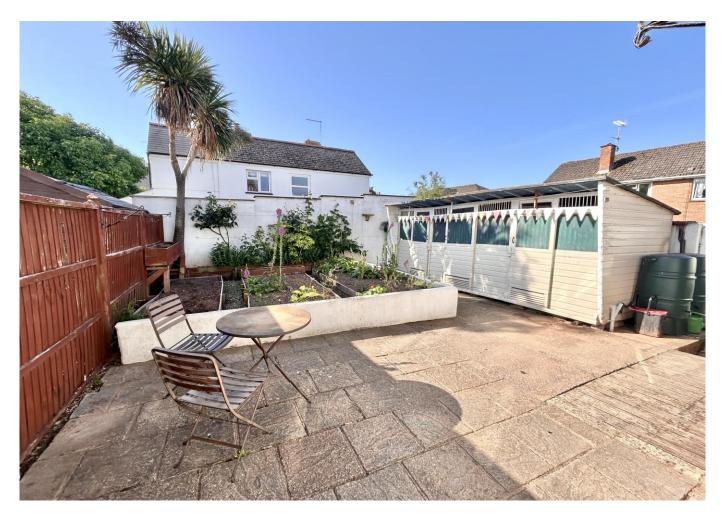

### **GARDEN AND GROUNDS**

The beautifully maintained gardens wrap around three sides of the property, framed by elegant landscaped box hedging to the front and side, the gardens create a welcoming and private feel. The front and side areas are predominantly laid to shingle, with a wonderful variety of well planted shrubs including acer, palm and various grasses

To the rear, accessed via a single French door from the kitchen, lies a well-designed, level garden. This space has been carefully arranged to accommodate a dedicated vegetable-growing area, perfect for those with a passion for homegrown produce. A charming patio provides an ideal spot for outdoor dining and relaxation, while three excellent outbuildings, all fitted with power, add incredible practicality. Currently utilised as a utility room, shed, and workshop, these spaces offer fantastic flexibility to suit a variety of needs, whether for hobbies, storage, or additional workspace.