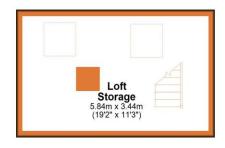

Inside, the accommodation is both well-proportioned and thoughtfully laid out. The stylish kitchen/diner opens directly onto the garden, creating a wonderful space for entertaining and family life.

A welcoming sitting room provides a cosy retreat, while the upper floors boast three generously sized bedrooms, a modern family bathroom, and a well-executed loft conversion compliant with building regulations for storage and various ancillary purposes.