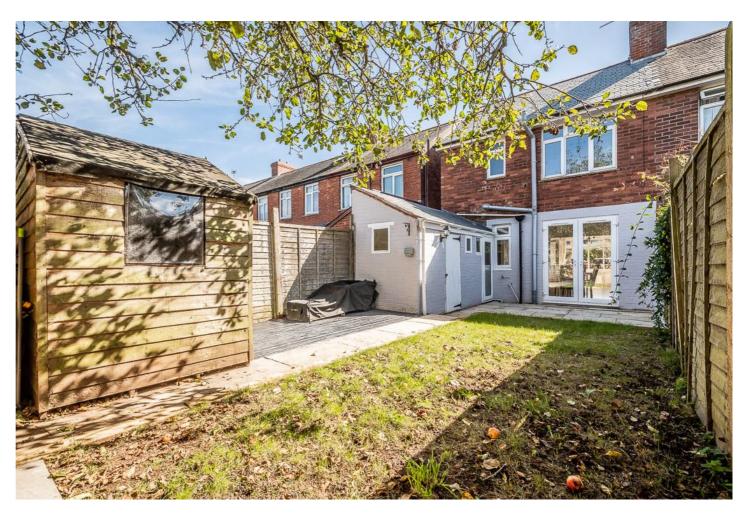

#### **GARDEN AND GROUNDS**

The west-facing garden at the rear of the property is a peaceful and private outdoor space. A paved patio area runs along the back of the house, offering an ideal spot for outdoor dining or relaxation. The garden's central lawn creates a pleasant green outlook, whilst to the side, two practical sheds provide additional storage. A double wooden gate at the rear of the garden opens onto a parking area with a central apple tree, accessible via a service lane running behind the terrace. This thoughtful design offers both convenience and seclusion, making the garden a key feature of the home.