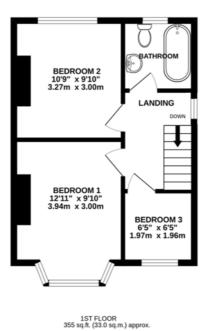

Adjacent to the dining room is a functional galley kitchen, thoughtfully laid out with ample storage and workspace. At the far end of the kitchen is a small utility room, adding further practicality to the property and providing access to the garden. On the first floor, the layout includes three bedrooms, two of which are generously sized doubles. The third bedroom offers flexibility for various uses. The family bathroom is wellappointed, featuring a bath with a shower over the top, offering both convenience and comfort. The property is beautifully finished throughout, with a neutral white palette enhancing the sense of space and light. This home combines period character with modern comforts, creating a stylish and welcoming environment.

TOTAL FLOOR AREA: 763 sq.ft. (70.9 sq.m.) approx. Measurements are approximate. Not to scale. Illustrative purposes only Made with Metropix ©2024

Agents Note: Whilst every care has been taken to prepare these sales particulars, they are for guidance purposes only. All measurements are approximate and are for general guidance purposes only and whilst every care has been taken to ensure their accuracy, they should not be relied upon and potential buyers are a dvised to recheck the measurements. West of Exe is a trading name for East of Exe Ltd. Reg. no. 07121967