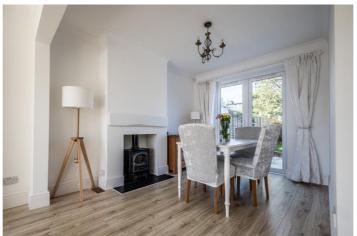

#### **DESCRIPTION**

This Victorian end-terrace exudes period charm and elegance, with clean, modern finishes throughout. Upon entering, the welcoming hallway sets a bright and airy tone, leading directly to the staircase that ascends to the first floor. The ground floor features a spacious open plan sitting and dining room, providing an ideal living space.

A character fireplace with a wood-burning stove and matching gas stove, adds warmth and charm to the reception rooms, while French doors in the dining room open onto the rear garden, blending indoor and outdoor living.