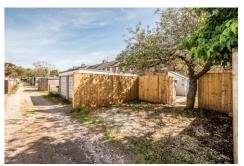

#### **GARDEN AND GROUNDS**

The west-facing garden at the rear of the property is a peaceful and private outdoor space. A paved patio area runs along the back of the house, offering an ideal spot for outdoor dining or relaxation. The garden's central lawn creates a pleasant green outlook, whilst to the side, two practical sheds provide additional storage. A double wooden gate at the rear of the garden opens onto a parking area with a central apple tree, accessible via a service lane running behind the terrace. This thoughtful design offers both convenience and seclusion, making the garden a key feature of the home.