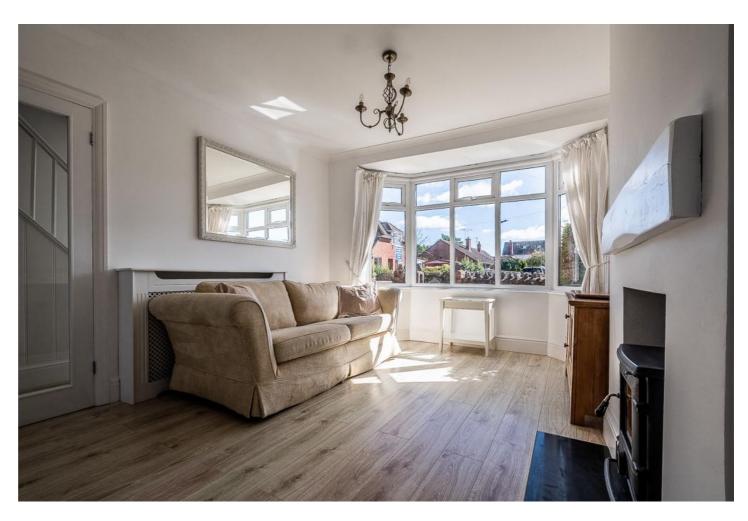

#### **DESCRIPTION**

This Victorian end-terrace exudes period charm and elegance, with clean, modern finishes throughout. Upon entering, the welcoming hallway sets a bright and airy tone, leading directly to the staircase that ascends to the first floor. The ground floor features a spacious open plan sitting and dining room, providing an ideal living space.

A character fireplace with a wood-burning stove and matching gas stove, adds warmth and charm to the reception rooms, while French doors in the dining room open onto the rear garden, blending indoor and outdoor living.