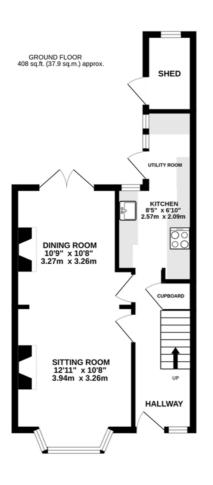

TOTAL FLOOR AREA: 763 sq.ft. (70.9 sq.m.) approx. Measurements are approximate. Not to scale. Illustrative purposes only Made with Metropix ©2024

Agents Note: Whilst every care has been taken to prepare these sales particulars, they are for guidance purposes only. All measurements are approximate and are for general guidance purposes only and whilst every care has been taken to ensure their accuracy, they should not be relied upon and potential buyers are a dvised to recheck the measurements. West of Exe is a trading name for East of Exe Ltd. Reg. no. 07121967