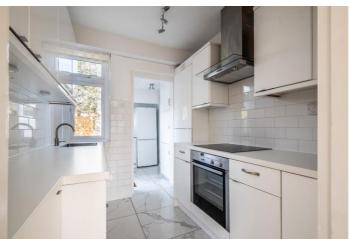

Adjacent to the dining room is a functional galley kitchen, thoughtfully laid out with ample storage and workspace. At the far end of the kitchen is a small utility room, adding further practicality to the property and providing access to the garden. On the first floor, the layout includes three bedrooms, two of which are generously sized doubles. The third bedroom offers flexibility for various uses. The family bathroom is wellappointed, featuring a bath with a shower over the top, offering both convenience and comfort. The property is beautifully finished throughout, with a neutral white palette enhancing the sense of space and light. This home combines period character with modern comforts, creating a stylish and welcoming environment.