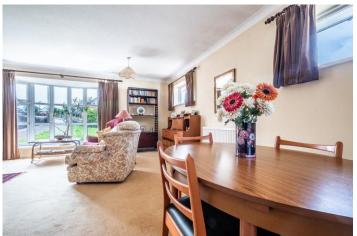

#### **DESCRIPTION**

A generous entrance hall with stairs to the first floor opens out to a spacious lounge diner with its feature stone fireplace and a large bow window allowing natural light to flood in, creating a bright and airy atmosphere. Adjacent to the lounge diner is the kitchen, which is fully fitted out with wood effect wall and base units with a marble effect worktop. The ground floor also includes a reasonably sized master bedroom overlooking the rear garden, with an ensuite providing convenience and flexibility. On the first floor are two additional double bedrooms, each with ample provisions for eaves storage and serviced by a first-floor bathroom, with a bath, sink and basin. From the front bedroom, there is a beautiful view of the Exe estuary across to Powderham.