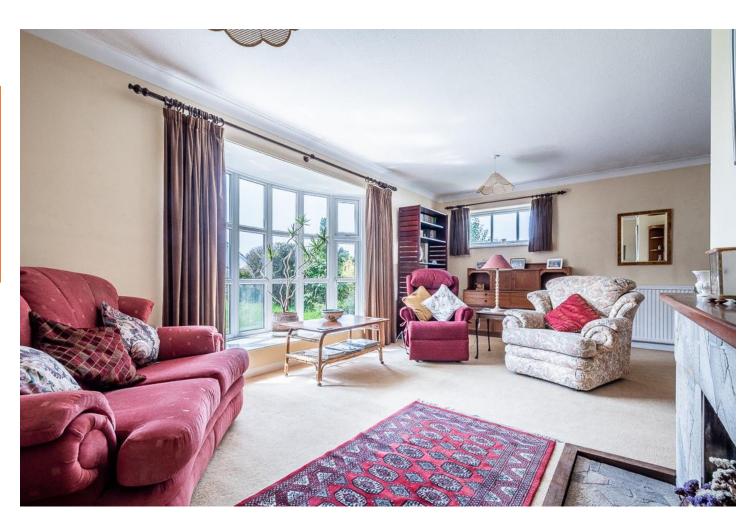

#### **DESCRIPTION**

A generous entrance hall with stairs to the first floor opens out to a spacious lounge diner with its feature stone fireplace and a large bow window allowing natural light to flood in, creating a bright and airy atmosphere. Adjacent to the lounge diner is the kitchen, which is fully fitted out with wood effect wall and base units with a marble effect worktop. The ground floor also includes a reasonably sized master bedroom overlooking the rear garden, with an ensuite providing convenience and flexibility. On the first floor are two additional double bedrooms, each with ample provisions for eaves storage and serviced by a first-floor bathroom, with a bath, sink and basin. From the front bedroom, there is a beautiful view of the Exe estuary across to Powderham.