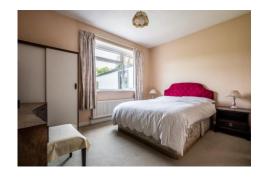

#### **DESCRIPTION**

A generous entrance hall with stairs to the first floor opens out to a spacious lounge diner with its feature stone fireplace and a large bow window allowing natural light to flood in, creating a bright and airy atmosphere. Adjacent to the lounge diner is the kitchen, which is fully fitted out with wood effect wall and base units with a marble effect worktop. The ground floor also includes a reasonably sized master bedroom overlooking the rear garden, with an ensuite providing convenience and flexibility. On the first floor are two additional double bedrooms, each with ample provisions for eaves storage and serviced by a first-floor bathroom, with a bath, sink and basin. From the front bedroom, there is a beautiful view of the Exe estuary across to Powderham.