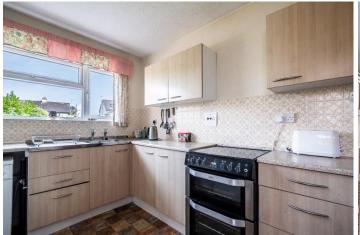

#### **DESCRIPTION**

A generous entrance hall with stairs to the first floor opens out to a spacious lounge diner with its feature stone fireplace and a large bow window allowing natural light to flood in, creating a bright and airy atmosphere. Adjacent to the lounge diner is the kitchen, which is fully fitted out with wood effect wall and base units with a marble effect worktop. The ground floor also includes a reasonably sized master bedroom overlooking the rear garden, with an ensuite providing convenience and flexibility. On the first floor are two additional double bedrooms, each with ample provisions for eaves storage and serviced by a first-floor bathroom, with a bath, sink and basin. From the front bedroom, there is a beautiful view of the Exe estuary across to Powderham.