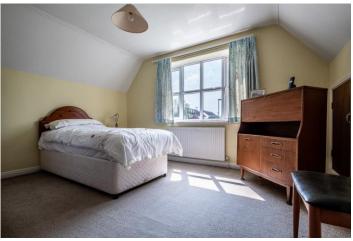

#### **DESCRIPTION**

A generous entrance hall with stairs to the first floor opens out to a spacious lounge diner with its feature stone fireplace and a large bow window allowing natural light to flood in, creating a bright and airy atmosphere. Adjacent to the lounge diner is the kitchen, which is fully fitted out with wood effect wall and base units with a marble effect worktop. The ground floor also includes a reasonably sized master bedroom overlooking the rear garden, with an ensuite providing convenience and flexibility. On the first floor are two additional double bedrooms, each with ample provisions for eaves storage and serviced by a first-floor bathroom, with a bath, sink and basin. From the front bedroom, there is a beautiful view of the Exe estuary across to Powderham.