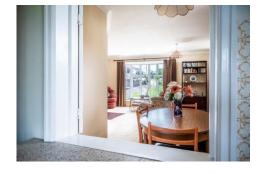

#### **DESCRIPTION**

A generous entrance hall with stairs to the first floor opens out to a spacious lounge diner with its feature stone fireplace and a large bow window allowing natural light to flood in, creating a bright and airy atmosphere. Adjacent to the lounge diner is the kitchen, which is fully fitted out with wood effect wall and base units with a marble effect worktop. The ground floor also includes a reasonably sized master bedroom overlooking the rear garden, with an ensuite providing convenience and flexibility. On the first floor are two additional double bedrooms, each with ample provisions for eaves storage and serviced by a first-floor bathroom, with a bath, sink and basin. From the front bedroom, there is a beautiful view of the Exe estuary across to Powderham.