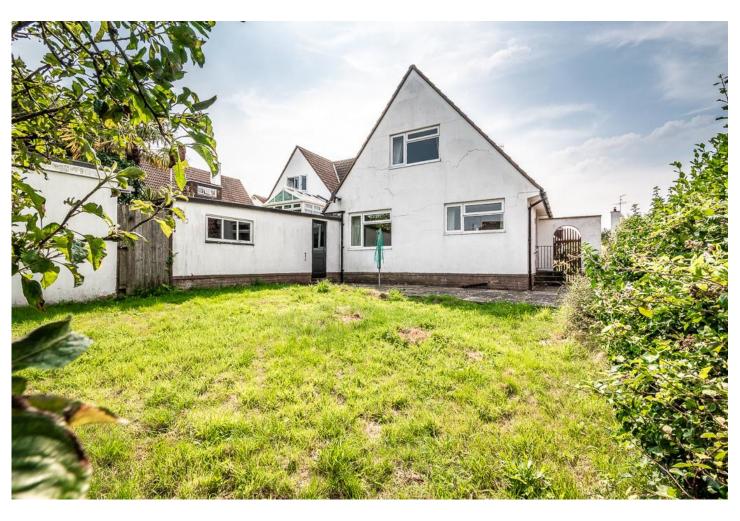

# Underhill Crescent

Lympstone OIEO £575,000

This charming, detached dormer bungalow is nestled in a sought-after and tranquil location in the heart of the pretty village of Lympstone. This three double bedroom property, including a master ensuite, offers a unique opportunity for those looking to create their dream home. While it is in need of modernising, its prime position and spacious layout provide an excellent foundation. With a lounge diner, kitchen, and ground-floor master bedroom, along with generous gardens, ample parking to the front and a garage, this home is brimming with potential.

The exterior of the property is equally inviting with a west-facing front garden laid to lawn with the front beds filled with mature shrubs and flowering plants providing a sunny and welcoming entrance to the property. Alongside the property there is ample offroad parking leading to the front of the garage. Garden to the rear is a lawn with a mature apple tree to the corner and a generous storage store to the rear of the garage.