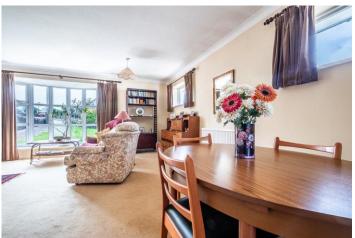

#### **DESCRIPTION**

A generous entrance hall with stairs to the first floor opens out to a spacious lounge diner with its feature stone fireplace and a large bow window allowing natural light to flood in, creating a bright and airy atmosphere. Adjacent to the lounge diner is the kitchen, which is fully fitted out with wood effect wall and base units with a marble effect worktop. The ground floor also includes a reasonably sized master bedroom overlooking the rear garden, with an ensuite providing convenience and flexibility. On the first floor are two additional double bedrooms, each with ample provisions for eaves storage and serviced by a first-floor bathroom, with a bath, sink and basin. From the front bedroom, there is a beautiful view of the Exe estuary across to Powderham.