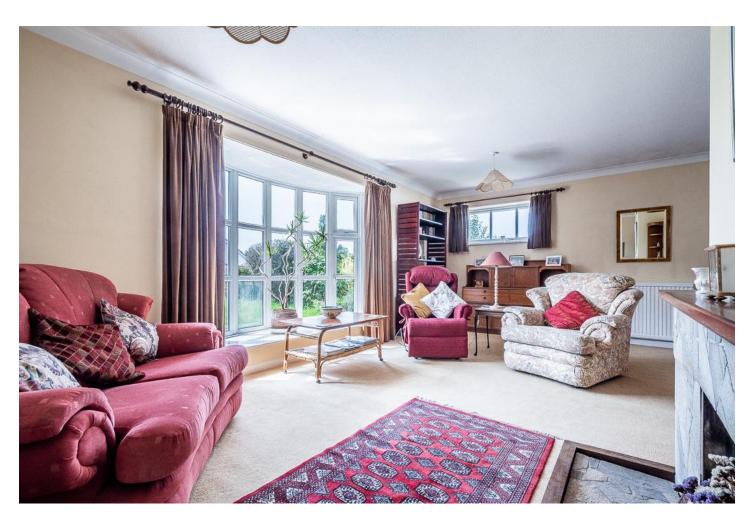

#### **DESCRIPTION**

A generous entrance hall with stairs to the first floor opens out to a spacious lounge diner with its feature stone fireplace and a large bow window allowing natural light to flood in, creating a bright and airy atmosphere. Adjacent to the lounge diner is the kitchen, which is fully fitted out with wood effect wall and base units with a marble effect worktop. The ground floor also includes a reasonably sized master bedroom overlooking the rear garden, with an ensuite providing convenience and flexibility. On the first floor are two additional double bedrooms, each with ample provisions for eaves storage and serviced by a first-floor bathroom, with a bath, sink and basin. From the front bedroom, there is a beautiful view of the Exe estuary across to Powderham.