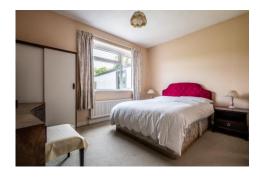

#### **DESCRIPTION**

A generous entrance hall with stairs to the first floor opens out to a spacious lounge diner with its feature stone fireplace and a large bow window allowing natural light to flood in, creating a bright and airy atmosphere. Adjacent to the lounge diner is the kitchen, which is fully fitted out with wood effect wall and base units with a marble effect worktop. The ground floor also includes a reasonably sized master bedroom overlooking the rear garden, with an ensuite providing convenience and flexibility. On the first floor are two additional double bedrooms, each with ample provisions for eaves storage and serviced by a first-floor bathroom, with a bath, sink and basin. From the front bedroom, there is a beautiful view of the Exe estuary across to Powderham.