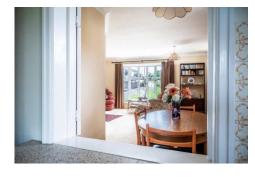

#### **DESCRIPTION**

A generous entrance hall with stairs to the first floor opens out to a spacious lounge diner with its feature stone fireplace and a large bow window allowing natural light to flood in, creating a bright and airy atmosphere. Adjacent to the lounge diner is the kitchen, which is fully fitted out with wood effect wall and base units with a marble effect worktop. The ground floor also includes a reasonably sized master bedroom overlooking the rear garden, with an ensuite providing convenience and flexibility. On the first floor are two additional double bedrooms, each with ample provisions for eaves storage and serviced by a first-floor bathroom, with a bath, sink and basin. From the front bedroom, there is a beautiful view of the Exe estuary across to Powderham.