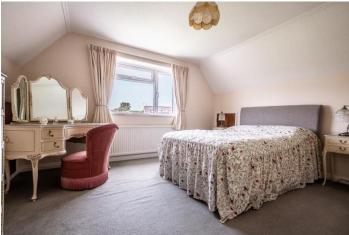

#### **DESCRIPTION**

A generous entrance hall with stairs to the first floor opens out to a spacious lounge diner with its feature stone fireplace and a large bow window allowing natural light to flood in, creating a bright and airy atmosphere. Adjacent to the lounge diner is the kitchen, which is fully fitted out with wood effect wall and base units with a marble effect worktop. The ground floor also includes a reasonably sized master bedroom overlooking the rear garden, with an ensuite providing convenience and flexibility. On the first floor are two additional double bedrooms, each with ample provisions for eaves storage and serviced by a first-floor bathroom, with a bath, sink and basin. From the front bedroom, there is a beautiful view of the Exe estuary across to Powderham.