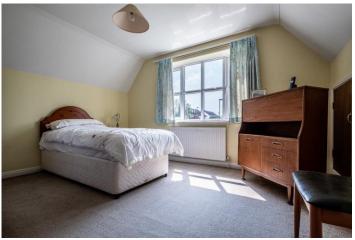

#### **DESCRIPTION**

A generous entrance hall with stairs to the first floor opens out to a spacious lounge diner with its feature stone fireplace and a large bow window allowing natural light to flood in, creating a bright and airy atmosphere. Adjacent to the lounge diner is the kitchen, which is fully fitted out with wood effect wall and base units with a marble effect worktop. The ground floor also includes a reasonably sized master bedroom overlooking the rear garden, with an ensuite providing convenience and flexibility. On the first floor are two additional double bedrooms, each with ample provisions for eaves storage and serviced by a first-floor bathroom, with a bath, sink and basin. From the front bedroom, there is a beautiful view of the Exe estuary across to Powderham.