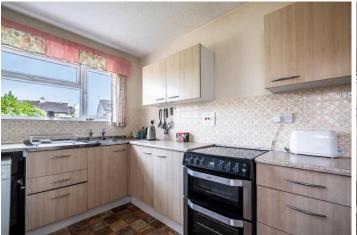

#### **DESCRIPTION**

A generous entrance hall with stairs to the first floor opens out to a spacious lounge diner with its feature stone fireplace and a large bow window allowing natural light to flood in, creating a bright and airy atmosphere. Adjacent to the lounge diner is the kitchen, which is fully fitted out with wood effect wall and base units with a marble effect worktop. The ground floor also includes a reasonably sized master bedroom overlooking the rear garden, with an ensuite providing convenience and flexibility. On the first floor are two additional double bedrooms, each with ample provisions for eaves storage and serviced by a first-floor bathroom, with a bath, sink and basin. From the front bedroom, there is a beautiful view of the Exe estuary across to Powderham.