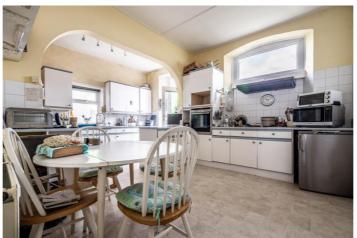

#### **DESCRIPTION**

A small internal lobby opens to the main hallway where a winding staircase leads up to the second floor, and located below is conveniently cloakroom. A set of French doors open into the first of the reception rooms with the dining room boasting its character arched window out to the esplanade. To the rear is the spacious kitchen and breakfast room full fitted out with a central peninsular island and white wall and base units with its distinctive blue trim and worktop. Opening of to the side is the utility room and rear access to the garden and garage. Up on the first floor is the real gem of this property with its delightful firstfloor lounge which opens out onto a balcony, providing the perfect vantage point to admire the coming and going of the esplanade and to take in the sea breeze. Continuing over the two upper floors are five bedrooms with each floor accompanied with a bathroom, and the front facing bedrooms naturally revelling with the magnificent coastal views. Out to the rear of the property is a courtyard garden with access out onto St Andrews' Road and to the side is the garage with a fob-operated electric roller door providing secure and hassle-free parking.