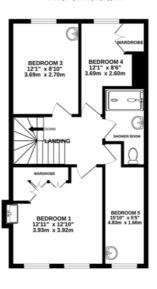

#### **DESCRIPTION**

A small internal lobby opens to the main hallway where a winding staircase leads up to the second floor, and located below is conveniently cloakroom. A set of French doors open into the first of the reception rooms with the dining room boasting its character arched window out to the esplanade. To the rear is the spacious kitchen and breakfast room full fitted out with a central peninsular island and white wall and base units with its distinctive blue trim and worktop. Opening of to the side is the utility room and rear access to the garden and garage. Up on the first floor is the real gem of this property with its delightful firstfloor lounge which opens out onto a balcony, providing the perfect vantage point to admire the coming and going of the esplanade and to take in the sea breeze. Continuing over the two upper floors are five bedrooms with each floor accompanied with a bathroom, and the front facing bedrooms naturally revelling with the magnificent coastal views. Out to the rear of the property is a courtyard garden with access out onto St Andrews' Road and to the side is the garage with a fob-operated electric roller door providing secure and hassle-free parking.

2ND FLOOR 543 sq.ft. (50.5 sq.m.) approx.

TOTAL FLOOR AREA: 1611 sq.ft. (149.7 sq.m.) approx. Measurements are approximate. Not to scale. Illustrative purposes only Made with Metropix ©2024

Agents Note: Whilst every care has been taken to prepare these sales particulars, they are for guidance purposes only. All me asurements are approximate and are for general guidance purposes only and whilst every care has been taken to ensure their accuracy, they should not be relied upon and potential buyers are a dvised to recheck the measurements. West of Exe is a trading name for East of Exe Ltd. Reg. no. 07121967