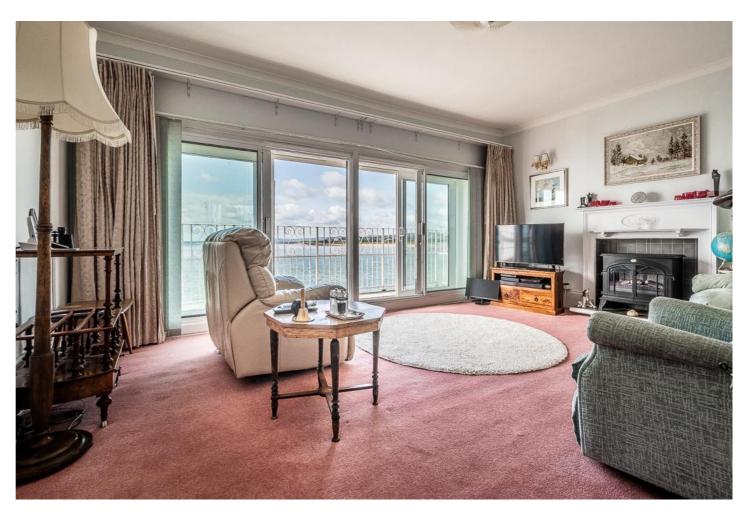

#### **DESCRIPTION**

A small internal lobby opens to the main hallway where a winding staircase leads up to the second floor, and located below is conveniently cloakroom. A set of French doors open into the first of the reception rooms with the dining room boasting its character arched window out to the esplanade. To the rear is the spacious kitchen and breakfast room full fitted out with a central peninsular island and white wall and base units with its distinctive blue trim and worktop. Opening of to the side is the utility room and rear access to the garden and garage. Up on the first floor is the real gem of this property with its delightful firstfloor lounge which opens out onto a balcony, providing the perfect vantage point to admire the coming and going of the esplanade and to take in the sea breeze. Continuing over the two upper floors are five bedrooms with each floor accompanied with a bathroom, and the front facing bedrooms naturally revelling with the magnificent coastal views. Out to the rear of the property is a courtyard garden with access out onto St Andrews' Road and to the side is the garage with a fob-operated electric roller door providing secure and hassle-free parking.