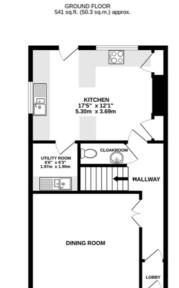

2ND FLOOR 543 sq.ft. (50.5 sq.m.) approx.

TOTAL FLOOR AREA: 1611 sq.ft. (149.7 sq.m.) approx. Measurements are approximate. Not to scale. Illustrative purposes only Made with Metropix ©2024

Agents Note: Whilst every care has been taken to prepare these sales particulars, they are for guidance purposes only. All me asurements are approximate and are for general guidance purposes only and whilst every care has been taken to ensure their accuracy, they should not be relied upon and potential buyers are a dvised to recheck the measurements. West of Exe is a trading name for East of Exe Ltd. Reg. no. 07121967