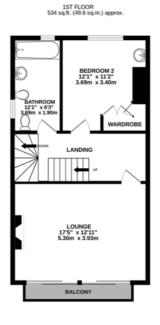

#### **DESCRIPTION**

A small internal lobby opens to the main hallway where a winding staircase leads up to the second floor, and located below is conveniently cloakroom. A set of French doors open into the first of the reception rooms with the dining room boasting its character arched window out to the esplanade. To the rear is the spacious kitchen and breakfast room full fitted out with a central peninsular island and white wall and base units with its distinctive blue trim and worktop. Opening of to the side is the utility room and rear access to the garden and garage. Up on the first floor is the real gem of this property with its delightful firstfloor lounge which opens out onto a balcony, providing the perfect vantage point to admire the coming and going of the esplanade and to take in the sea breeze. Continuing over the two upper floors are five bedrooms with each floor accompanied with a bathroom, and the front facing bedrooms naturally revelling with the magnificent coastal views. Out to the rear of the property is a courtyard garden with access out onto St Andrews' Road and to the side is the garage with a fob-operated electric roller door providing secure and hassle-free parking.

2ND FLOOR 543 sq.ft. (50.5 sq.m.) approx.

TOTAL FLOOR AREA: 1611 sq.ft. (149.7 sq.m.) approx. Measurements are approximate. Not to scale. Illustrative purposes only Made with Metropix ©2024

Agents Note: Whilst every care has been taken to prepare these sales particulars, they are for guidance purposes only. All me asurements are approximate and are for general guidance purposes only and whilst every care has been taken to ensure their accuracy, they should not be relied upon and potential buyers are a dvised to recheck the measurements. West of Exe is a trading name for East of Exe Ltd. Reg. no. 07121967