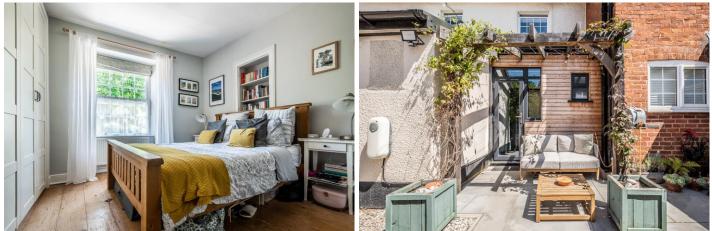

#### DESCRIPTION

A small front garden leads to the front door and the main hallway. Off to the left is the first of the two reception rooms with an elegant front lounge with a wood burning stove centred between two character arched booked cases set within the fire breast. Next along the hallway is the dining room again featuring decorative arched shelving set into the chimney surround. The kitchen has been well laid out to provide ample storage and preparation area with the white slab base units topped with real woodwork tops, also with white wall tiling, all set against a beautiful stainless steel Range Cooker. Off to the side, a small utility area opens out to the rear garden with the downstairs cloakroom and shower tucked off to the side. Up on the first floor are the three bedrooms with bedroom one boasting it beautiful stripped broad floorboards and a spacious built-in wardrobe. The family bathroom is a elegant room fitted with a white suite with vanity sink unit and accompanying white wall tiles.

#### **GARDEN AND GROUNDS**

To the front a small garden is set back behind a low wall with access to the front door. Whilst, out to the rear is a delightful courtyard garden with pergola seating and accompanying patio seating area which thrive with the afternoon sun. To the side a gravelled area provides space for two vehicles with a E.V charging point located to the house side. To the side a garage is set with the rear garden which has been laid mainly to lawn with flower beds filled with an array of colourful plants and shrubs with a children's play and paddling area located further beyond (not part of the sale). The garage provides ample storage space and has been cleverly adapted to create a home office that looks out upon the rear garden and keeps a mindful eye on the children's play area.