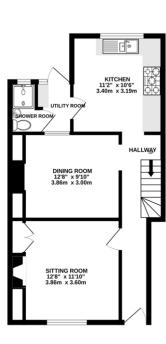

#### DESCRIPTION

A small front garden leads to the front door and the main hallway. Off to the left is the first of the two reception rooms with an elegant front lounge with a wood burning stove centred between two character arched booked cases set within the fire breast. Next along the hallway is the dining room again featuring decorative arched shelving set into the chimney surround. The kitchen has been well laid out to provide ample storage and preparation area with the white slab base units topped with real woodwork tops, also with white wall tiling, all set against a beautiful stainless steel Range Cooker. Off to the side, a small utility area opens out to the rear garden with the downstairs cloakroom and shower tucked off to the side. Up on the first floor are the three bedrooms with bedroom one boasting it beautiful stripped broad floorboards and a spacious built-in wardrobe. The family bathroom is a elegant room fitted with a white suite with vanity sink unit and accompanying white wall tiles.

%epcGraph\_c\_1\_228%

TOTAL FLOOR AREA : 874 sq.ft. (81.2 sq.m.) approx. deasurements are approximate. Not to scale. Illustrative purposes only Made with Metropic ©2024

Agents Note: Whilst every care has been taken to prepare these sales particulars, they are for guidance purposes only. All measurements are approximate and are for general guidance purposes only and whilst every care has been taken to ensure their accuracy, they should not be relied upon and potential buyers are advised to recheck the measurements. West of Exe is a trading name for East of Exe Ltd. Reg. no. 07121967