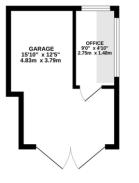

#### **GARDEN AND GROUNDS**

To the front a small garden is set back behind a low wall with access to the front door. Whilst, out to the rear is a delightful courtyard garden with pergola seating and accompanying patio seating area which thrive with the afternoon sun. To the side a gravelled area provides space for two vehicles with a E.V charging point located to the house side. To the side a garage is set with the rear garden which has been laid mainly to lawn with flower beds filled with an array of colourful plants and shrubs with a children's play and paddling area located further beyond (not part of the sale). The garage provides ample storage space and has been cleverly adapted to create a home office that looks out upon the rear garden and keeps a mindful eye on the children's play area.

%epcGraph\_c\_1\_228%

TOTAL FLOOR AREA : 874 sq.ft. (81.2 sq.m.) approx. deasurements are approximate. Not to scale. Illustrative purposes only Made with Metropic ©2024

Agents Note: Whilst every care has been taken to prepare these sales particulars, they are for guidance purposes only. All measurements are approximate and are for general guidance purposes only and whilst every care has been taken to ensure their accuracy, they should not be relied upon and potential buyers are advised to recheck the measurements. West of Exe is a trading name for East of Exe Ltd. Reg. no. 07121967