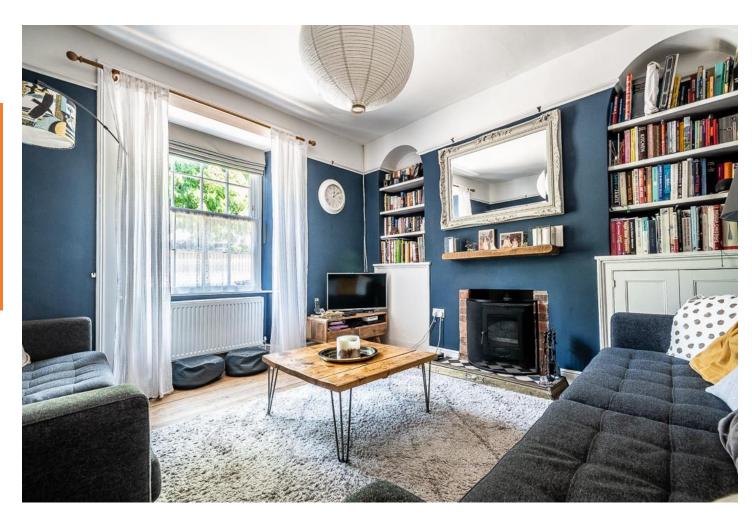

#### DESCRIPTION

A small front garden leads to the front door and the main hallway. Off to the left is the first of the two reception rooms with an elegant front lounge with a wood burning stove centred between two character arched booked cases set within the fire breast. Next along the hallway is the dining room again featuring decorative arched shelving set into the chimney surround. The kitchen has been well laid out to provide ample storage and preparation area with the white slab base units topped with real woodwork tops, also with white wall tiling, all set against a beautiful stainless steel Range Cooker. Off to the side, a small utility area opens out to the rear garden with the downstairs cloakroom and shower tucked off to the side. Up on the first floor are the three bedrooms with bedroom one boasting it beautiful stripped broad floorboards and a spacious built-in wardrobe. The family bathroom is a elegant room fitted with a white suite with vanity sink unit and accompanying white wall tiles.