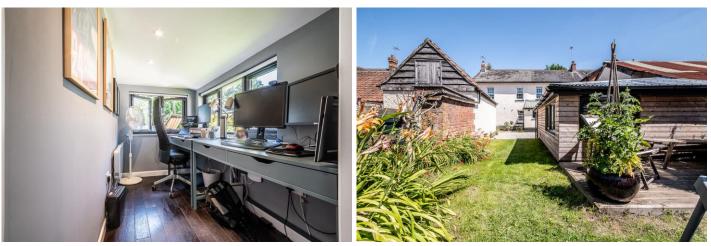

#### DESCRIPTION

A small front garden leads to the front door and the main hallway. Off to the left is the first of the two reception rooms with an elegant front lounge with a wood burning stove centred between two character arched booked cases set within the fire breast. Next along the hallway is the dining room again featuring decorative arched shelving set into the chimney surround. The kitchen has been well laid out to provide ample storage and preparation area with the white slab base units topped with real woodwork tops, also with white wall tiling, all set against a beautiful stainless steel Range Cooker. Off to the side, a small utility area opens out to the rear garden with the downstairs cloakroom and shower tucked off to the side. Up on the first floor are the three bedrooms with bedroom one boasting it beautiful stripped broad floorboards and a spacious built-in wardrobe. The family bathroom is a elegant room fitted with a white suite with vanity sink unit and accompanying white wall tiles.

#### **GARDEN AND GROUNDS**

To the front a small garden is set back behind a low wall with access to the front door. Whilst, out to the rear is a delightful courtyard garden with pergola seating and accompanying patio seating area which thrive with the afternoon sun. To the side a gravelled area provides space for two vehicles with a E.V charging point located to the house side. To the side a garage is set with the rear garden which has been laid mainly to lawn with flower beds filled with an array of colourful plants and shrubs with a children's play and paddling area located further beyond (not part of the sale). The garage provides ample storage space and has been cleverly adapted to create a home office that looks out upon the rear garden and keeps a mindful eye on the children's play area.