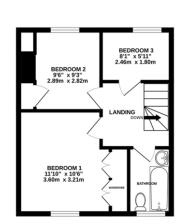

#### DESCRIPTION

A small front garden leads to the front door and the main hallway. Off to the left is the first of the two reception rooms with an elegant front lounge with a wood burning stove centred between two character arched booked cases set within the fire breast. Next along the hallway is the dining room again featuring decorative arched shelving set into the chimney surround. The kitchen has been well laid out to provide ample storage and preparation area with the white slab base units topped with real woodwork tops, also with white wall tiling, all set against a beautiful stainless steel Range Cooker. Off to the side, a small utility area opens out to the rear garden with the downstairs cloakroom and shower tucked off to the side. Up on the first floor are the three bedrooms with bedroom one boasting it beautiful stripped broad floorboards and a spacious built-in wardrobe. The family bathroom is a elegant room fitted with a white suite with vanity sink unit and accompanying white wall tiles.

%epcGraph\_c\_1\_228%

TOTAL FLOOR AREA : 874 sq.ft. (81.2 sq.m.) approx. deasurements are approximate. Not to scale. Illustrative purposes only Made with Metropic ©2024

Agents Note: Whilst every care has been taken to prepare these sales particulars, they are for guidance purposes only. All measurements are approximate and are for general guidance purposes only and whilst every care has been taken to ensure their accuracy, they should not be relied upon and potential buyers are advised to recheck the measurements. West of Exe is a trading name for East of Exe Ltd. Reg. no. 07121967