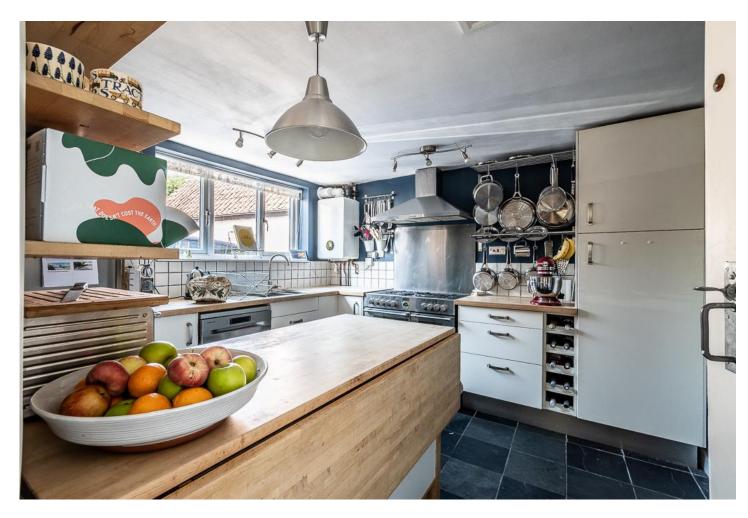

#### DESCRIPTION

A small front garden leads to the front door and the main hallway. Off to the left is the first of the two reception rooms with an elegant front lounge with a wood burning stove centred between two character arched booked cases set within the fire breast. Next along the hallway is the dining room again featuring decorative arched shelving set into the chimney surround. The kitchen has been well laid out to provide ample storage and preparation area with the white slab base units topped with real woodwork tops, also with white wall tiling, all set against a beautiful stainless steel Range Cooker. Off to the side, a small utility area opens out to the rear garden with the downstairs cloakroom and shower tucked off to the side. Up on the first floor are the three bedrooms with bedroom one boasting it beautiful stripped broad floorboards and a spacious built-in wardrobe. The family bathroom is a elegant room fitted with a white suite with vanity sink unit and accompanying white wall tiles.