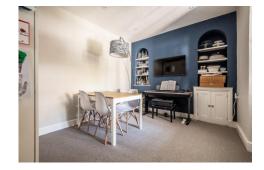

#### DESCRIPTION

A small front garden leads to the front door and the main hallway. Off to the left is the first of the two reception rooms with an elegant front lounge with a wood burning stove centred between two character arched booked cases set within the fire breast. Next along the hallway is the dining room again featuring decorative arched shelving set into the chimney surround. The kitchen has been well laid out to provide ample storage and preparation area with the white slab base units topped with real woodwork tops, also with white wall tiling, all set against a beautiful stainless steel Range Cooker. Off to the side, a small utility area opens out to the rear garden with the downstairs cloakroom and shower tucked off to the side. Up on the first floor are the three bedrooms with bedroom one boasting it beautiful stripped broad floorboards and a spacious built-in wardrobe. The family bathroom is a elegant room fitted with a white suite with vanity sink unit and accompanying white wall tiles.

#### **GARDEN AND GROUNDS**

To the front a small garden is set back behind a low wall with access to the front door. Whilst, out to the rear is a delightful courtyard garden with pergola seating and accompanying patio seating area which thrive with the afternoon sun. To the side a gravelled area provides space for two vehicles with a E.V charging point located to the house side. To the side a garage is set with the rear garden which has been laid mainly to lawn with flower beds filled with an array of colourful plants and shrubs with a children's play and paddling area located further beyond (not part of the sale). The garage provides ample storage space and has been cleverly adapted to create a home office that looks out upon the rear garden and keeps a mindful eye on the children's play area.