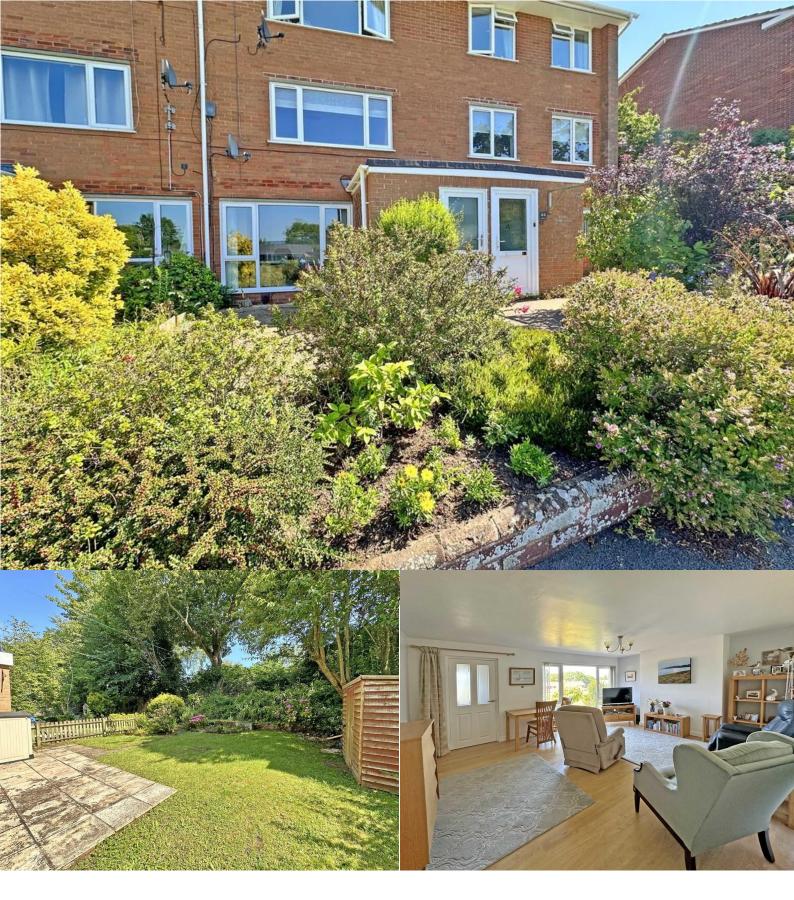

# **FRONT**

Enclosed front garden area laid to gravel with a circular paved patio and edged with deep flower borders. Path to front door and path at the end of the building leads around to gated access to the rear garden.

#### **REAR GARDEN**

Generous sized rear garden with paved patio area leading onto a lawned garden with path leading down to a tiered deep flower border stocked with a variety of mature plants and shrubs. Garden shed.

#### LIVING/DINING ROOM

Light and spacious room with large full height Upvc double glazed window to front aspect outlook over the front garden and central green space. Wood effect laminate flooring. Radiator. TV and telephone points. Part glazed door to inner hallway.