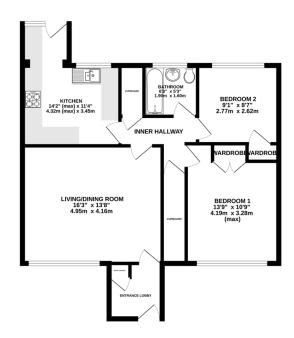

#### **INNER HALLWAY**

Matching wood effect laminate flooring. Door to deep storage cupboard also housing rece updated gas combi boiler. Door to further deep understairs storage cupboard. Doors to kitchen, bedrooms and bathroom.

Spacious master bedroom with large Upvc double glazed window to front aspect. Radiato Double doors to built-in wardrobe complete with hanging rail and shelf.

#### BEDROOM 2

Good sized second bedroom with Upvc double glazed window to rear aspect with outlool the garden. Radiator. Door to single wardrobe complete with hanging rail and shelf.

## **BATHROOM**

Attractive bathroom with fully tiled walls and floor. Upvc double glazed window to rear aspect with obscure glass. Modern white suite comprising; low level w.c., pedestal hand wash basin and bath with tiled surround, mixer tap with shower head attachment. Ladder style radiator.

#### **KITCHEN**

Attractive kitchen with two Upvc double glazed windows to rear aspect with outlook over t garden. Modern fitted kitchen with range of base, wall and drawer units in high gloss crea finish. Roll-edge worktop with matching splash panels and inset stainless steel sink. Integ electric single oven and gas hob with extractor hood over. Space for freestanding fridge/freezer. Integral dishwasher. Space and plumbing for washing machine and dryer. Radiator. Extractor fan. Tiled floor. Part glazed Upvc door to garden.

#### LIVING/DINING ROOM

Light and spacious room with large full height Upvc double glazed window to front aspect outlook over the front garden and central green space. Wood effect laminate flooring. Radiator. TV and telephone points. Part glazed door to inner hallway.

# **AGENTS NOTES:**

Council Tax Band: B - Exeter City Council The property is Leasehold.

GROUND FLOOR 750 sq.ft. (69.6 sq.m.) approx.

Agents Note: Whilst every care has been taken to prepare these sales particulars, they are for guidance purposes only. All measurements are approximate are for general guidance purposes only and whilst every care has been taken to ensure their accuracy, they should not be relied upon and potential buyers are advised to recheck the measurements. West of Exe is a trading name for East of Exe Ltd, Reg. no. 07121967