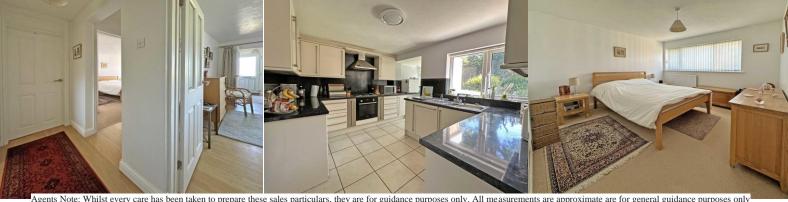

#### **KITCHEN**

Attractive kitchen with two Upvc double glazed windows to rear aspect with outlook over t garden. Modern fitted kitchen with range of base, wall and drawer units in high gloss crea finish. Roll-edge worktop with matching splash panels and inset stainless steel sink. Integ electric single oven and gas hob with extractor hood over. Space for freestanding fridge/freezer. Integral dishwasher. Space and plumbing for washing machine and dryer. Radiator. Extractor fan. Tiled floor. Part glazed Upvc door to garden.

Spacious master bedroom with large Upvc double glazed window to front aspect. Radiato Double doors to built-in wardrobe complete with hanging rail and shelf.

#### **ENTRANCE LOBBY**

Spacious entrance lobby with plenty of room for coat hanging and shoes. Radiator. Wood effect laminate flooring. Door to cupboard housing meters. Part glazed door to living/dinin