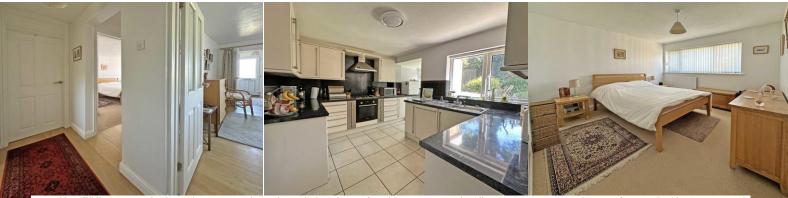

#### **ENTRANCE LOBBY**

Spacious entrance lobby with plenty of room for coat hanging and shoes. Radiator. Wood effect laminate flooring. Door to cupboard housing meters. Part glazed door to living/dinin

#### **KITCHEN**

Attractive kitchen with two Upvc double glazed windows to rear aspect with outlook over t garden. Modern fitted kitchen with range of base, wall and drawer units in high gloss crea finish. Roll-edge worktop with matching splash panels and inset stainless steel sink. Integ electric single oven and gas hob with extractor hood over. Space for freestanding fridge/freezer. Integral dishwasher. Space and plumbing for washing machine and dryer. Radiator. Extractor fan. Tiled floor. Part glazed Upvc door to garden.

Spacious master bedroom with large Upvc double glazed window to front aspect. Radiato Double doors to built-in wardrobe complete with hanging rail and shelf.