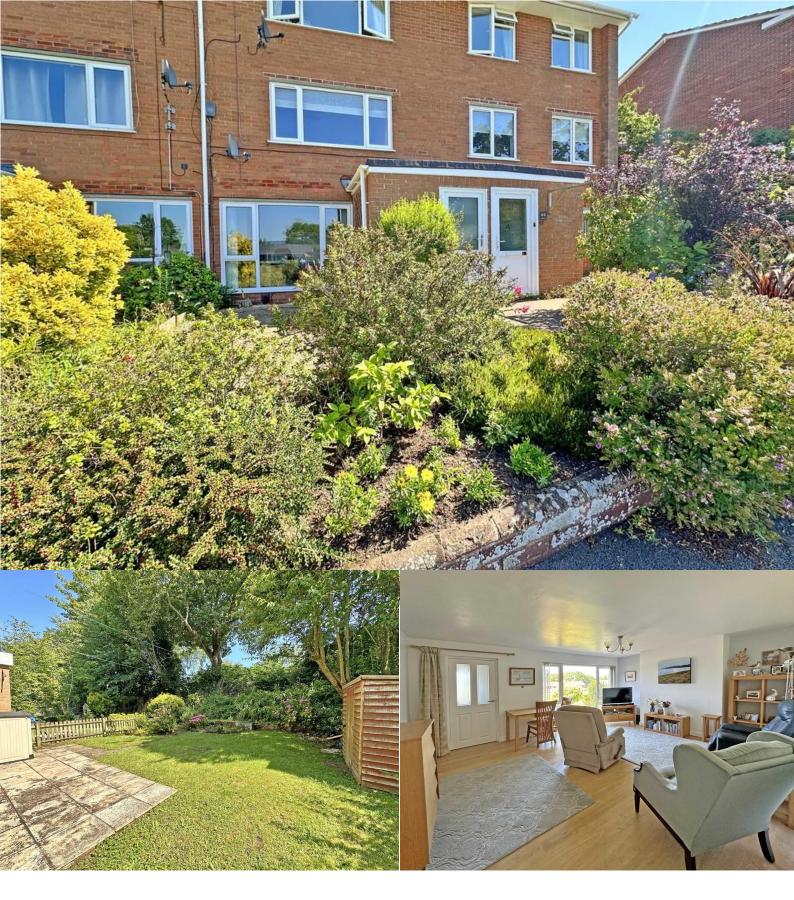

A superb and stylishly presented two-bedroom ground floor apartment in Altamira, Topsham with a large and beautifully maintained rear garden enjoying side access and internally from the modern fitted kitchen which has been refurbished to a high standard. Located just a short walk from Topsham town centre. Ample parking is available for residents and visitors. The property is sold with no ongoing chain.

#### **FRONT**

Enclosed front garden area laid to gravel with a circular paved patio and edged with deep flower borders. Path to front door and path at the end of the building leads around to gated access to the rear garden.

### **REAR GARDEN**

Generous sized rear garden with paved patio area leading onto a lawned garden with path leading down to a tiered deep flower border stocked with a variety of mature plants and shrubs. Garden shed.