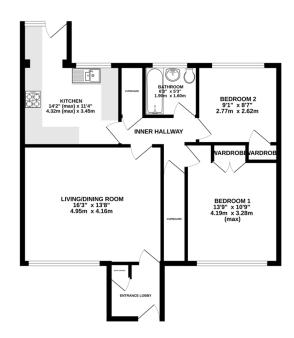

#### **ENTRANCE LOBBY**

Spacious entrance lobby with plenty of room for coat hanging and shoes. Radiator. Wood effect laminate flooring. Door to cupboard housing meters. Part glazed door to living/dinin

#### LIVING/DINING ROOM

Light and spacious room with large full height Upvc double glazed window to front aspect outlook over the front garden and central green space. Wood effect laminate flooring. Radiator. TV and telephone points. Part glazed door to inner hallway.

#### **INNER HALLWAY**

Matching wood effect laminate flooring. Door to deep storage cupboard also housing rece updated gas combi boiler. Door to further deep understairs storage cupboard. Doors to kitchen, bedrooms and bathroom.

#### **KITCHEN**

Attractive kitchen with two Upvc double glazed windows to rear aspect with outlook over t garden. Modern fitted kitchen with range of base, wall and drawer units in high gloss crea finish. Roll-edge worktop with matching splash panels and inset stainless steel sink. Integ electric single oven and gas hob with extractor hood over. Space for freestanding fridge/freezer. Integral dishwasher. Space and plumbing for washing machine and dryer. Radiator. Extractor fan. Tiled floor. Part glazed Upvc door to garden.

Spacious master bedroom with large Upvc double glazed window to front aspect. Radiato Double doors to built-in wardrobe complete with hanging rail and shelf.

#### BEDROOM 2

Good sized second bedroom with Upvc double glazed window to rear aspect with outlool the garden. Radiator. Door to single wardrobe complete with hanging rail and shelf.

# **BATHROOM**

Attractive bathroom with fully tiled walls and floor. Upvc double glazed window to rear aspect with obscure glass. Modern white suite comprising; low level w.c., pedestal hand wash basin and bath with tiled surround, mixer tap with shower head attachment. Ladder style radiator.