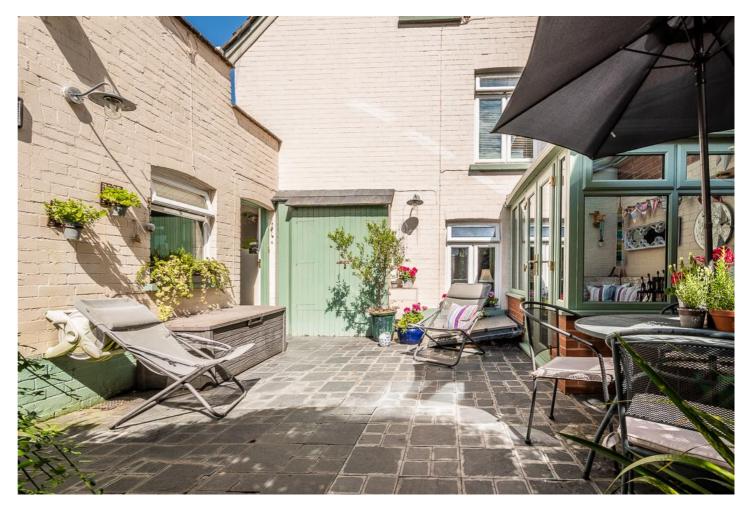

## **GARDEN AND GROUNDS**

The south-facing private enclosed garden is a tranquil retreat right in the heart of the town. Laid with stone slabs and bordered by vibrant plants, it offers a serene outdoor space for relaxation and enjoyment. A picturesque rosecovered archway leads to the front gate adding to the garden's charm, where beyond is the luxury of an off-road parking space set behind a set of iron gates.