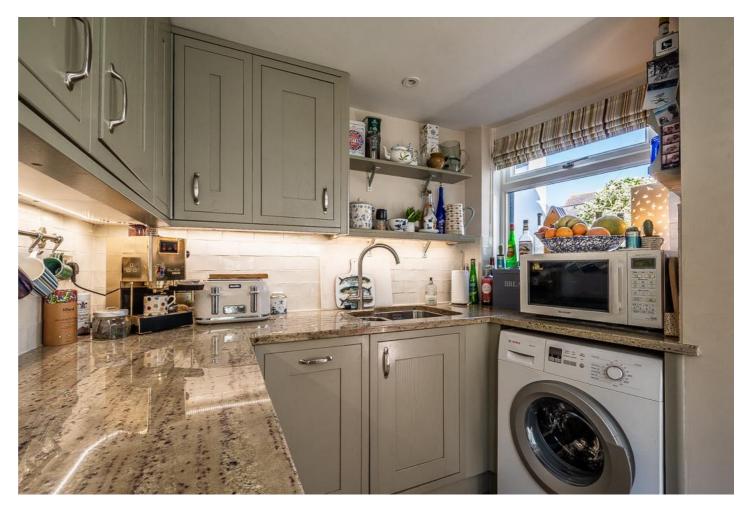

## DESCRIPTION

This elegant property has been sympathetically refurbished and beautifully presented, offering a perfect blend of character and modern convenience, and is ideally located for those wishing to immerse themselves in the Topsham lifestyle. A delightful kitchen is equipped with a dual fuel 'range master' stove and has been fitted out with 'shaker' style 'inset' wall and base units with granite top and white metro wall tiles. Off to the side, space has been utilized as a functional office space with light pouring in from the overhead skylights. A set of French door opens into a cosy open planned lounge diner with views out to the front garden and access to the side return conservatory. Steps lead down from the dining room to a large cellar offering space for plenty of storage. Space and plumbing for dryer. Deep recess with cellar door from courtyard garden. Floor standing gas boiler. Fitted Electrolux Central Vacuum system with various points around the property to attach the hoover hose. Over a further two floors are two wellproportioned double bedrooms each with ample storage solutions and elegant views across the garden and over to the adjoining street. The bedrooms are well served by a spacious bathroom fitted with a bath with shower and a delightful character vanity sink.