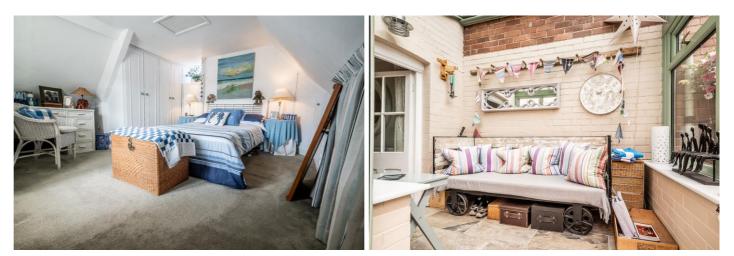

## DESCRIPTION

This elegant property has been sympathetically refurbished and beautifully presented, offering a perfect blend of character and modern convenience, and is ideally located for those wishing to immerse themselves in the Topsham lifestyle. A delightful kitchen is equipped with a dual fuel 'range master' stove and has been fitted out with 'shaker' style 'inset' wall and base units with granite top and white metro wall tiles. Off to the side, space has been utilized as a functional office space with light pouring in from the overhead skylights. A set of French door opens into a cosy open planned lounge diner with views out to the front garden and access to the side return conservatory. Steps lead down from the dining room to a large cellar offering space for plenty of storage. Space and plumbing for dryer. Deep recess with cellar door from courtyard garden. Floor standing gas boiler. Fitted Electrolux Central Vacuum system with various points around the property to attach the hoover hose. Over a further two floors are two wellproportioned double bedrooms each with ample storage solutions and elegant views across the garden and over to the adjoining street. The bedrooms are well served by a spacious bathroom fitted with a bath with shower and a delightful character vanity sink.

## **GARDEN AND GROUNDS**

The south-facing private enclosed garden is a tranquil retreat right in the heart of the town. Laid with stone slabs and bordered by vibrant plants, it offers a serene outdoor space for relaxation and enjoyment. A picturesque rosecovered archway leads to the front gate adding to the garden's charm, where beyond is the luxury of an off-road parking space set behind a set of iron gates.