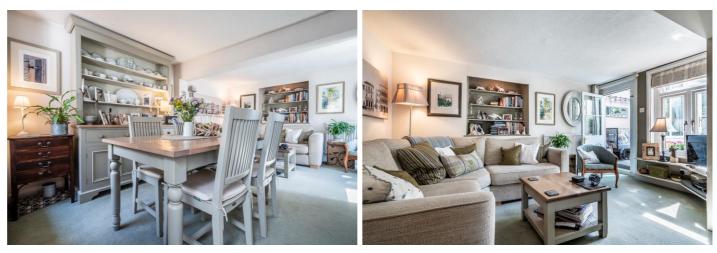

## DESCRIPTION

This elegant property has been sympathetically refurbished and beautifully presented, offering a perfect blend of character and modern convenience, and is ideally located for those wishing to immerse themselves in the Topsham lifestyle. A delightful kitchen is equipped with a dual fuel 'range master' stove and has been fitted out with 'shaker' style 'inset' wall and base units with granite top and white metro wall tiles. Off to the side, space has been utilized as a functional office space with light pouring in from the overhead skylights. A set of French door opens into a cosy open planned lounge diner with views out to the front garden and access to the side return conservatory. Steps lead down from the dining room to a large cellar offering space for plenty of storage. Space and plumbing for dryer. Deep recess with cellar door from courtyard garden. Floor standing gas boiler. Fitted Electrolux Central Vacuum system with various points around the property to attach the hoover hose. Over a further two floors are two wellproportioned double bedrooms each with ample storage solutions and elegant views across the garden and over to the adjoining street. The bedrooms are well served by a spacious bathroom fitted with a bath with shower and a delightful character vanity sink.