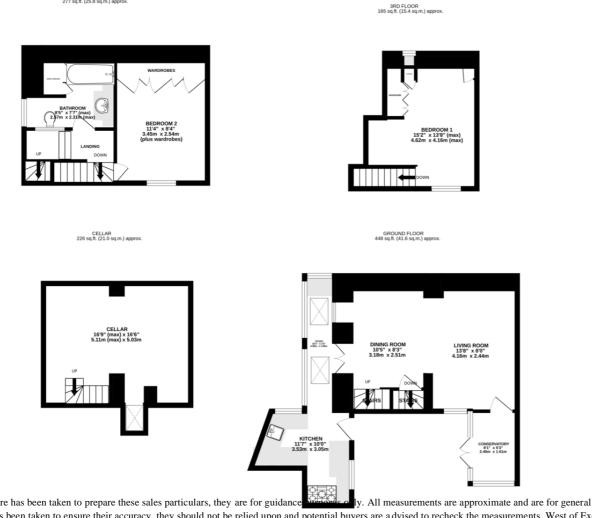

## DESCRIPTION

This elegant property has been sympathetically refurbished and beautifully presented, offering a perfect blend of character and modern convenience, and is ideally located for those wishing to immerse themselves in the Topsham lifestyle. A delightful kitchen is equipped with a dual fuel 'range master' stove and has been fitted out with 'shaker' style 'inset' wall and base units with granite top and white metro wall tiles. Off to the side, space has been utilized as a functional office space with light pouring in from the overhead skylights. A set of French door opens into a cosy open planned lounge diner with views out to the front garden and access to the side return conservatory. Steps lead down from the dining room to a large cellar offering space for plenty of storage. Space and plumbing for dryer. Deep recess with cellar door from courtyard garden. Floor standing gas boiler. Fitted Electrolux Central Vacuum system with various points around the property to attach the hoover hose. Over a further two floors are two wellproportioned double bedrooms each with ample storage solutions and elegant views across the garden and over to the adjoining street. The bedrooms are well served by a spacious bathroom fitted with a bath with shower and a delightful character vanity sink.

2ND FLOOR 277 sq.ft. (25.8 sq.m.) approx

> DFFICE Topsham Exeter EX3 OHL Tel: 01392 345070 enquiries@eastofexe.co.uk www.eastofexe.co.uk

WAWLERCAULCOM

Main Road Exminster EX6 8DB Tel: 01392 833999 enquiries@westofexe.co.uk www.westofexe.co.uk