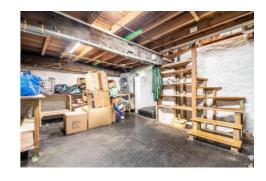

## DESCRIPTION

This elegant property has been sympathetically refurbished and beautifully presented, offering a perfect blend of character and modern convenience, and is ideally located for those wishing to immerse themselves in the Topsham lifestyle. A delightful kitchen is equipped with a dual fuel 'range master' stove and has been fitted out with 'shaker' style 'inset' wall and base units with granite top and white metro wall tiles. Off to the side, space has been utilized as a functional office space with light pouring in from the overhead skylights. A set of French door opens into a cosy open planned lounge diner with views out to the front garden and access to the side return conservatory. Steps lead down from the dining room to a large cellar offering space for plenty of storage. Space and plumbing for dryer. Deep recess with cellar door from courtyard garden. Floor standing gas boiler. Fitted Electrolux Central Vacuum system with various points around the property to attach the hoover hose. Over a further two floors are two wellproportioned double bedrooms each with ample storage solutions and elegant views across the garden and over to the adjoining street. The bedrooms are well served by a spacious bathroom fitted with a bath with shower and a delightful character vanity sink.