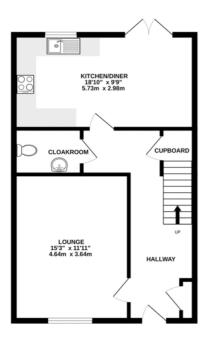

GROUND FLOOR 559 sq.ft. (51.9 sq.m.) approx 1ST FLOOR 560 sq.ft. (52.0 sq.m.) approx

TOTAL FLOOR AREA: 1119 sq.ft. (103.9 sq.m.) approx. Measurements are approximate. Not to scale. Illustrative purposes only Made with Metropix ©2024