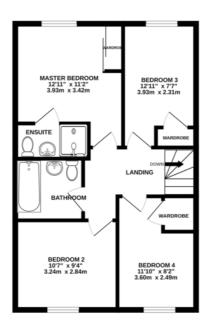

GROUND FLOOR 559 sq.ft. (51.9 sq.m.) approx 1ST FLOOR 560 sq.ft. (52.0 sq.m.) approx

TOTAL FLOOR AREA: 1119 sq.ft. (103.9 sq.m.) approx. Measurements are approximate. Not to scale. Illustrative purposes only Made with Metropix ©2024