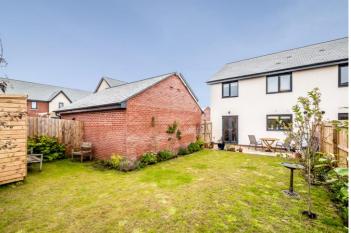

A small front garden is filled with shrubs with a path leading to the front door with storm porch over the top. To the rear, a west-facing garden is a delightful outdoor haven with a patio running along the rear of the property. Laid to lawn the garden is framed by burgeoning beds filled with a variety of flowering plants and shrubs. A side access gate leads to the adjoining garage fitted with light and power, and to the front is off-road parking for several vehicles.