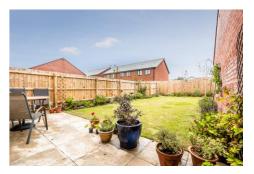

A small front garden is filled with shrubs with a path leading to the front door with storm porch over the top. To the rear, a west-facing garden is a delightful outdoor haven with a patio running along the rear of the property. Laid to lawn the garden is framed by burgeoning beds filled with a variety of flowering plants and shrubs. A side access gate leads to the adjoining garage fitted with light and power, and to the front is off-road parking for several vehicles.