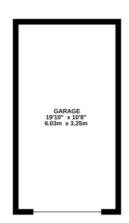

A small front garden is filled with shrubs with a path leading to the front door with storm porch over the top. To the rear, a west-facing garden is a delightful outdoor haven with a patio running along the rear of the property. Laid to lawn the garden is framed by burgeoning beds filled with a variety of flowering plants and shrubs. A side access gate leads to the adjoining garage fitted with light and power, and to the front is off-road parking for several vehicles.