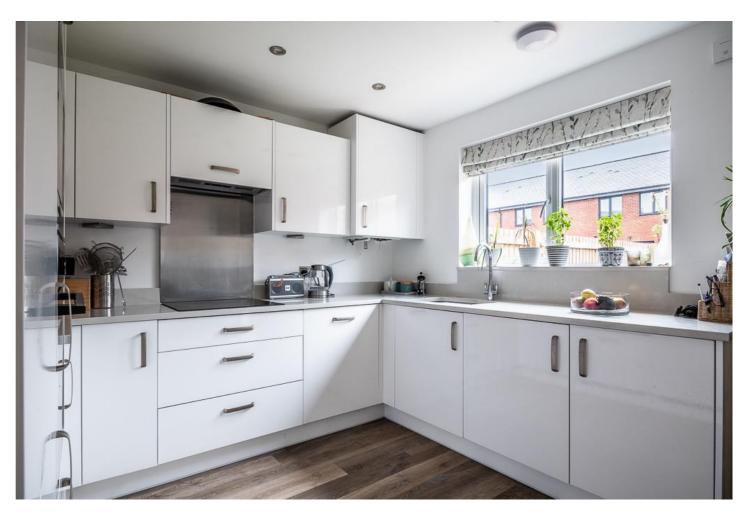

#### **DESCRIPTION**

This delightful property built by the renowned Taylor Wimpey Group is approximately twelve months old and offers a perfect blend of luxury and functionality. The ground floor features a spacious hallway leading to a large lounge with open aspect views across the park along with a stylish downstairs cloakroom. The heart of the home is the open-plan kitchen diner, complete with sleek white cabinetry, high-end appliances, and a Silestone worktop and upstand. The dining area, bathed in natural light, opens through French doors to the patio and the garden beyond. Upstairs, the master bedroom includes a well-appointed ensuite, with three additional bedrooms offering ample wardrobe space and a beautifully family bathroom fitted with a modern white suite and an elegant, tiled feature wall.