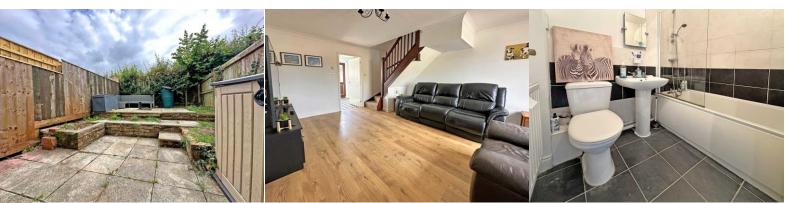

## **REAR GARDEN**

Enclosed low maintenance rear garden with paved patio adjoining the rear of the property with raised flower borders and two steps up to further paved patio. Outside tap.

## LIVING/DINING ROOM

Spacious living room with feature box bay double glazed window to front aspect. Radiator. TV and telephone points. Stairs to first floor. Matching wood effect laminate flooring. Door to kitchen.

## **BATHROOM**

White suite comprising; low level w.c., pedestal hand wash basin and bath with tiled surround, mixer shower and glass screen. Radiator. Extractor fan. Part tiled walls.