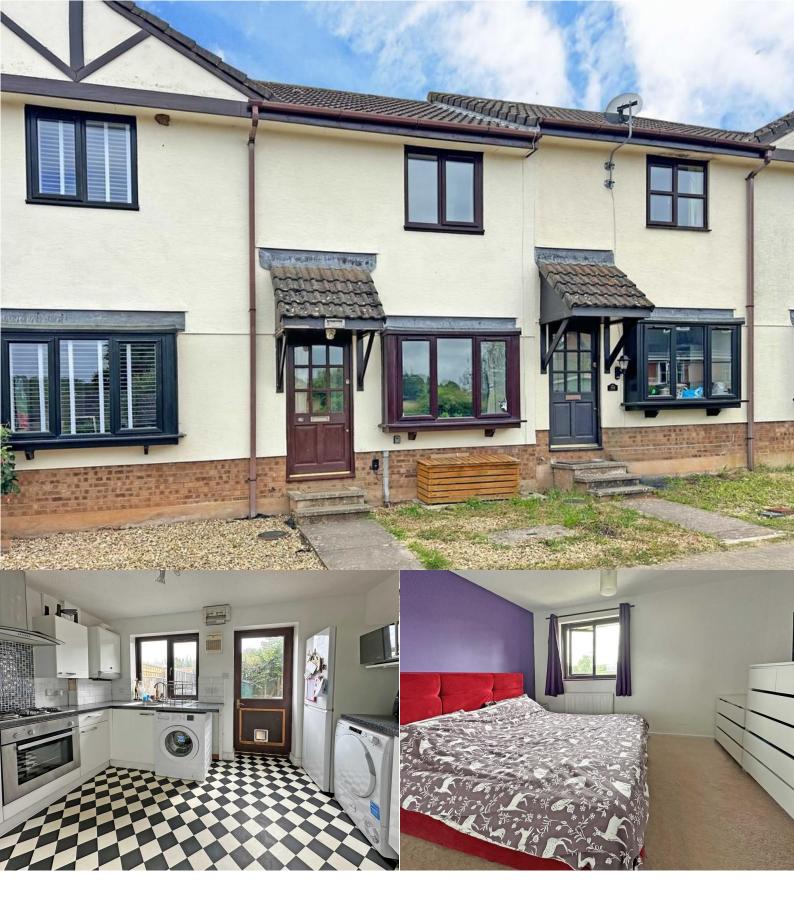

This well presented mid-terraced 2 bedroom house is well located at the end of a cul de sac, with the pretty garden backing onto a playing field. Clean and smart with bright modern kitchen, wood effect floors to downstairs, and plenty of unallocated parking available. Woodbury Salterton is a lovely village with a primary school, pub, church and Greendale Farm shop nearby.

# Sages Lea Exeter £240,000

Mid-Terraced | 2 Bedrooms | Upstairs Bathroom | Reception | Kitchen | Garden | Quiet Cul De Sac | Village Location | Ideal First Home / Investment | Well Presented

## **APPROACH**

Covered entrance canopy. Part glazed front door to entrance lobby.