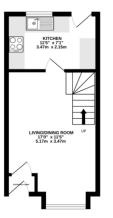

## LIVING/DINING ROOM

Spacious living room with feature box bay double glazed window to front aspect. Radiator. TV and telephone points. Stairs to first floor. Matching wood effect laminate flooring. Door to kitchen.

## **KITCHEN**

Upvc double glazed window to rear aspect with outlook over the garden. Fitted kitchen with range of base and wall units in high gloss white finish. Worktop with tiled surround and inset stainless steel sink. Integral electric single oven and gas hob with extractor hood over. Space and plumbing for washing machine. Further under worktop appliance space. Space for freestanding fridge/freezer. Part glazed door to rear garden. Wall mounted Baxi combi gas boiler.