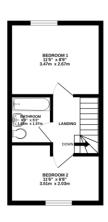

## STAIRS/LANDING

Stairs from living/dining room to first floor landing. Hatch to loft space. Doors to bedrooms and bathroom.

# **BEDROOM 1**

Spacious double bedroom with Upvc double glazed window to rear aspect with pleasant outlook over the gardens and adjoining green space area. Radiator.

## **BEDROOM 2**

Further good-sized bedroom with Upvc double glazed window to front aspect. Radiator.