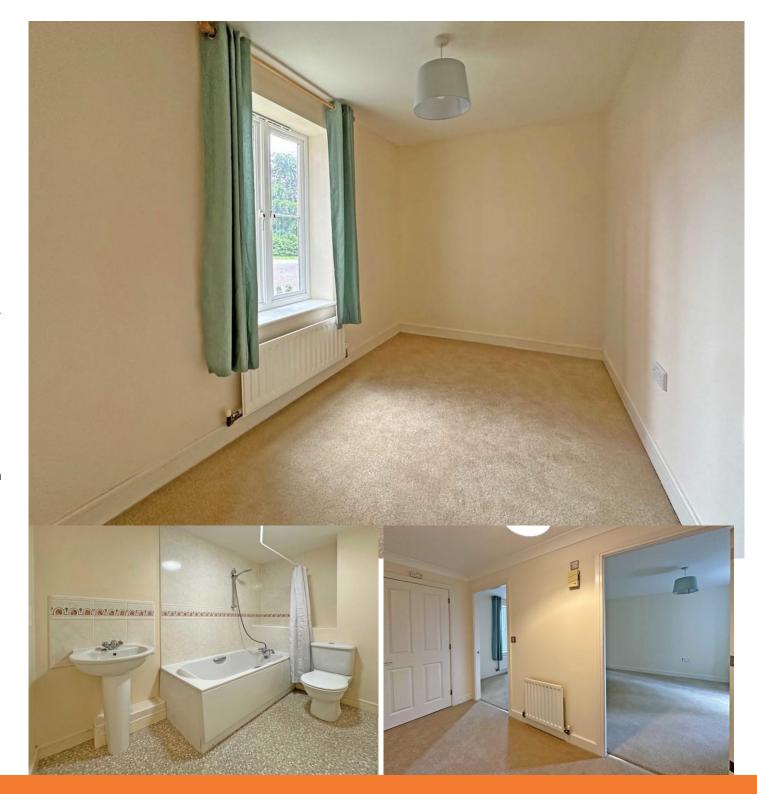

#### **BEDROOM 2**

Further good-sized bedroom with Upvc double glazed window to rear aspect. Radiator.

#### **BATHROOM**

White suite comprising; low level w.c., pedestal hand wash basin and bath with tiled surround, mixer tap with shower head attachment. Radiator. Extractor fan. Shaver point.