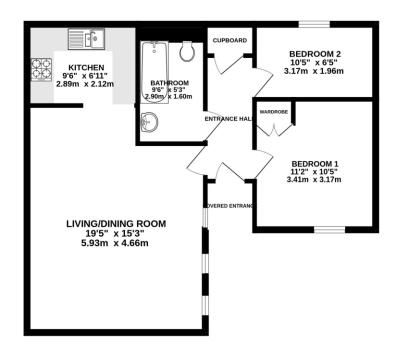

# **GROUND FLOOR** 802 sq.ft. (74.5 sq.m.) approx.

GARAGE 17'3" x 8'7" 5.26m x 2.62m

TOTAL FLOOR AREA: 802 sq.ft. (74.5 sq.m.) approx.

Agents Note: Whilst every care has been taken to prepare these sales particulars whey are for guidance purposes only. All me asurements are approximate and are for general guidance purposes only and whilst every care has been taken to ensure their accuracy, they should not be relied upon and potential buyers are advised to recheck the measurements. West of Exe is a trading name for East of Exe Ltd. Reg. no. 07121967