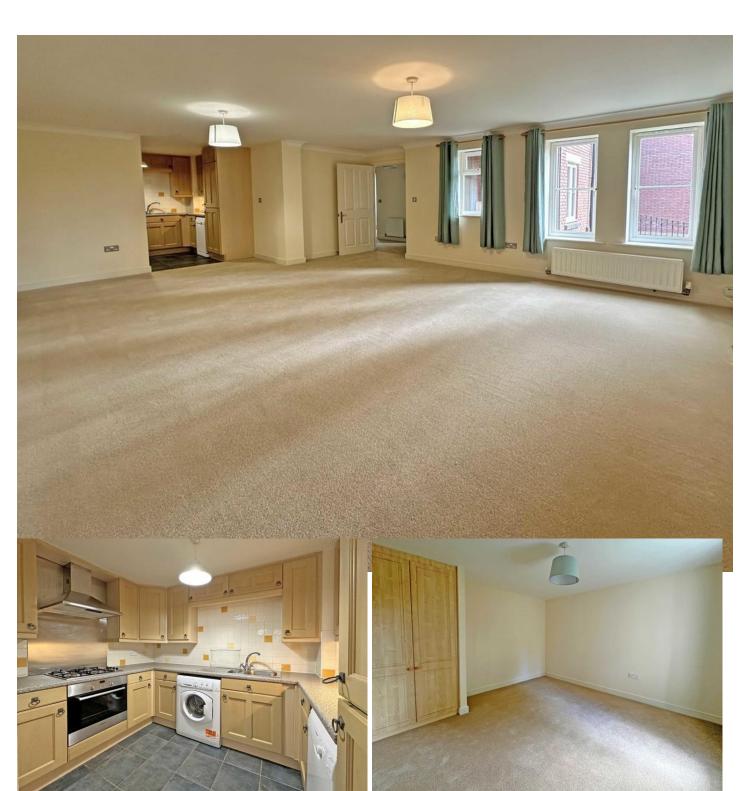

#### LIVING/DINING ROOM

Wonderful, light and spacious room with three Upvc double glazed windows to side aspect. Three radiators. TV and telephone points. Opening through to the kitchen.

#### **KITCHEN**

Attractive kitchen with a range of base and wall units in light wood effect finish. Roll-edge worktop with tiled surround and inset stainless steel sink. Integral electric single oven and gas hob with stainless steel splash panel, and cooker hood over. Integral fridge/freezer. Space and plumbing for washing machine and slimline dishwasher. Tiled floor. Concealed worktop lighting.