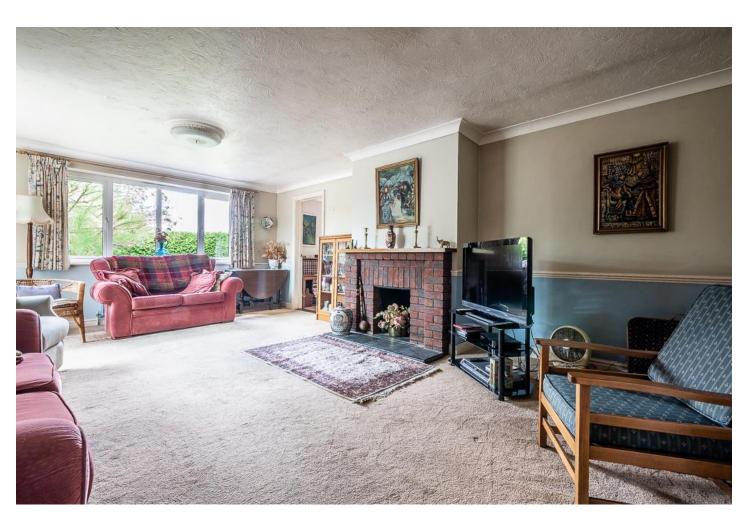

A wide entrance hall greets you which opens out to the reception and bedrooms. Located by the front door are the two smaller bedrooms each bathed in light and enjoying the views to the front garden. Beyond, a set of French doors open out to a spacious lounge with a central open fire and patio doors opening to the adjoining conservatory. Located opposite is the principal bedroom which has been fitted with an en-suite wet room and small kitchenette, and with its own rear access could easily be utilised as an annex if required. Back along the central hallway is the open planned kitchen and diner fitted with a range of white wall and base units with wood effect work tops, with the utility room to the rear. And, further along is the family bathroom and the second bedroom with its own en-suite facilities.