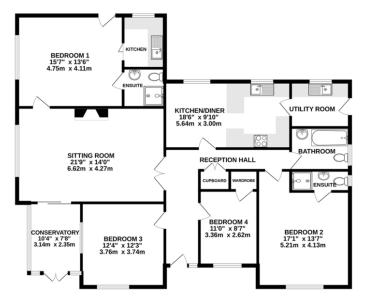

#### **GROUND FLOOR** 1597 sq.ft. (148.3 sq.m.) approx.

TOTAL FLOOR AREA: 1597 sq.ft. (148.3 sq.m.) approx. Measurements are approximate. Not to scale. Illustrative purposes only Made with Metropix ©2024