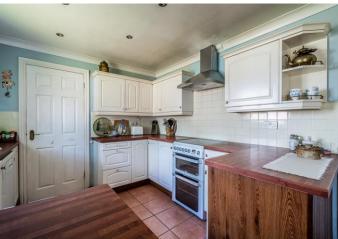

A wide entrance hall greets you which opens out to the reception and bedrooms. Located by the front door are the two smaller bedrooms each bathed in light and enjoying the views to the front garden. Beyond, a set of French doors open out to a spacious lounge with a central open fire and patio doors opening to the adjoining conservatory. Located opposite is the principal bedroom which has been fitted with an en-suite wet room and small kitchenette, and with its own rear access could easily be utilised as an annex if required. Back along the central hallway is the open planned kitchen and diner fitted with a range of white wall and base units with wood effect work tops, with the utility room to the rear. And, further along is the family bathroom and the second bedroom with its own en-suite facilities.