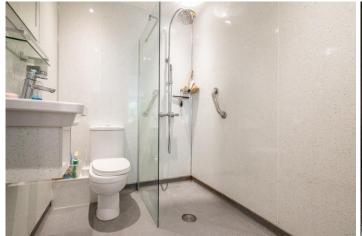

A wide entrance hall greets you which opens out to the reception and bedrooms. Located by the front door are the two smaller bedrooms each bathed in light and enjoying the views to the front garden. Beyond, a set of French doors open out to a spacious lounge with a central open fire and patio doors opening to the adjoining conservatory. Located opposite is the principal bedroom which has been fitted with an en-suite wet room and small kitchenette, and with its own rear access could easily be utilised as an annex if required. Back along the central hallway is the open planned kitchen and diner fitted with a range of white wall and base units with wood effect work tops, with the utility room to the rear. And, further along is the family bathroom and the second bedroom with its own en-suite facilities.