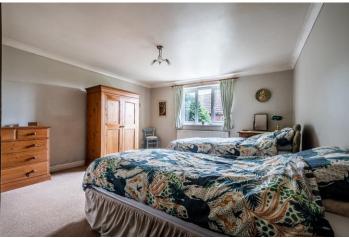

A wide entrance hall greets you which opens out to the reception and bedrooms. Located by the front door are the two smaller bedrooms each bathed in light and enjoying the views to the front garden. Beyond, a set of French doors open out to a spacious lounge with a central open fire and patio doors opening to the adjoining conservatory. Located opposite is the principal bedroom which has been fitted with an en-suite wet room and small kitchenette, and with its own rear access could easily be utilised as an annex if required. Back along the central hallway is the open planned kitchen and diner fitted with a range of white wall and base units with wood effect work tops, with the utility room to the rear. And, further along is the family bathroom and the second bedroom with its own en-suite facilities.