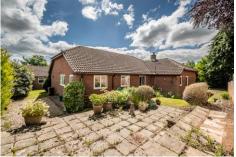

# **DESCRIPTION**

This spacious, detached bungalow, sitting behind a gated entrance, within its own generous gardens and grounds is in a much sought-after location nestled between Topsham and Clyst St Mary. Located on Clyst Road, the property is ideally positioned for accessing the historic town of Topsham and is a short distance from junction 30 and to the main M5/A30 corridor and is within walking distance of Newcourt Railway Station and Clyst St. Mary. The property offers multi-functional living with a spacious lounge, a kitchen/diner and utility room, conservatory and four bedrooms and family bathroom. Both principal bedrooms have en-suite with bedroom one also hosting a small kitchenette and separate entrance. The property sits within well-planted mature gardens with a double garage, ample parking and double gates to the front road access.

## **GARDENS & GROUNDS**

Gated access from the main road opens out to a mature garden that wraps around the property which is filled with flower plants, mature shrubs and fruit trees. To the side and rear of the property is a large patio area and to the far corner is located a double garage with ample parking to the front.