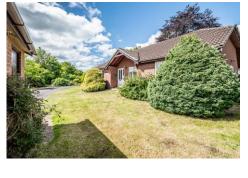

# **DESCRIPTION**

This spacious, detached bungalow, sitting behind a gated entrance, within its own generous gardens and grounds is in a much sought-after location nestled between Topsham and Clyst St Mary. Located on Clyst Road, the property is ideally positioned for accessing the historic town of Topsham and is a short distance from junction 30 and to the main M5/A30 corridor and is within walking distance of Newcourt Railway Station and Clyst St. Mary. The property offers multi-functional living with a spacious lounge, a kitchen/diner and utility room, conservatory and four bedrooms and family bathroom. Both principal bedrooms have en-suite with bedroom one also hosting a small kitchenette and separate entrance. The property sits within well-planted mature gardens with a double garage, ample parking and double gates to the front road access.

## **GARDENS & GROUNDS**

Gated access from the main road opens out to a mature garden that wraps around the property which is filled with flower plants, mature shrubs and fruit trees. To the side and rear of the property is a large patio area and to the far corner is located a double garage with ample parking to the front.