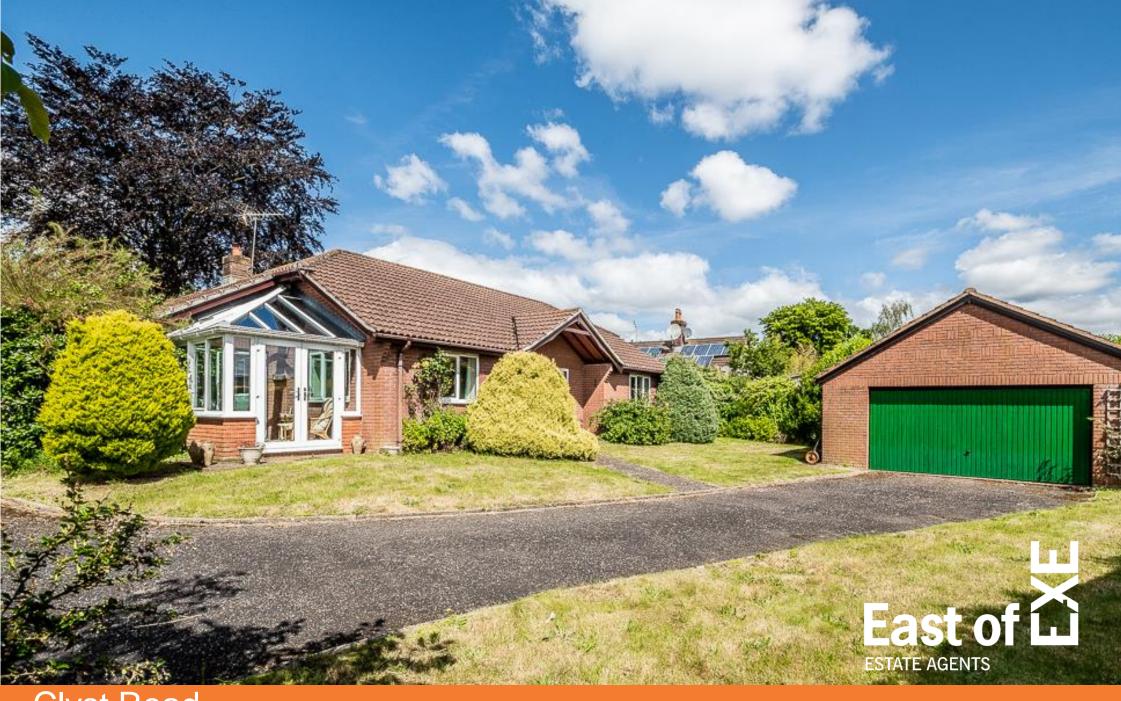

# Clyst Road

Exeter £595,000

This is a truly superb large, detached bungalow in a much sought after location boasting 4 bedrooms, two receptions rooms, a kitchen/diner, utility room, two ensuites with annexe potential, double garage and wrap around gardens all nestled behind a private gated entrance in its own excellent private plot.

# **DESCRIPTION**

This spacious, detached bungalow, sitting behind a gated entrance, within its own generous gardens and grounds is in a much sought-after location nestled between Topsham and Clyst St Mary. Located on Clyst Road, the property is ideally positioned for accessing the historic town of Topsham and is a short distance from junction 30 and to the main M5/A30 corridor and is within walking distance of Newcourt Railway Station and Clyst St. Mary. The property offers multi-functional living with a spacious lounge, a kitchen/diner and utility room, conservatory and four bedrooms and family bathroom. Both principal bedrooms have en-suite with bedroom one also hosting a small kitchenette and separate entrance. The property sits within well-planted mature gardens with a double garage, ample parking and double gates to the front road access.

## **GARDENS & GROUNDS**

Gated access from the main road opens out to a mature garden that wraps around the property which is filled with flower plants, mature shrubs and fruit trees. To the side and rear of the property is a large patio area and to the far corner is located a double garage with ample parking to the front.