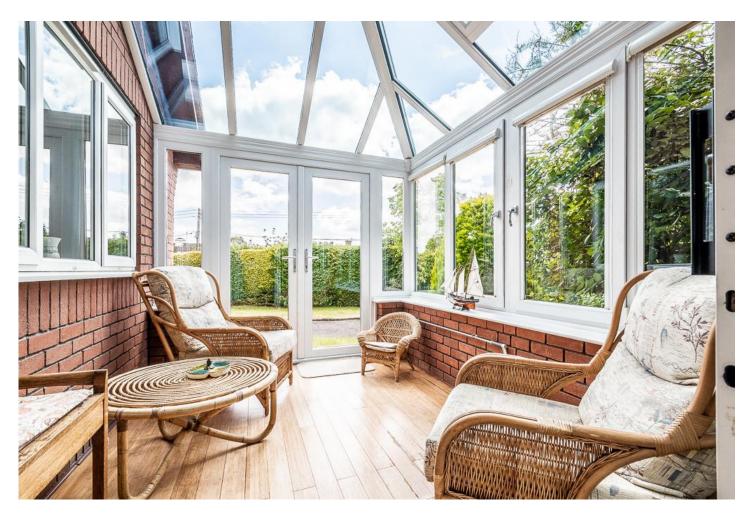

A wide entrance hall greets you which opens out to the reception and bedrooms. Located by the front door are the two smaller bedrooms each bathed in light and enjoying the views to the front garden. Beyond, a set of French doors open out to a spacious lounge with a central open fire and patio doors opening to the adjoining conservatory. Located opposite is the principal bedroom which has been fitted with an en-suite wet room and small kitchenette, and with its own rear access could easily be utilised as an annex if required. Back along the central hallway is the open planned kitchen and diner fitted with a range of white wall and base units with wood effect work tops, with the utility room to the rear. And, further along is the family bathroom and the second bedroom with its own en-suite facilities.