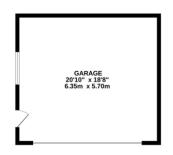

## **GARDENS & GROUNDS**

Gated access from the main road opens out to a mature garden that wraps around the property which is filled with flower plants, mature shrubs and fruit trees. To the side and rear of the property is a large patio area and to the far corner is located a double garage with ample parking to the front.

#### **GROUND FLOOR** 1597 sq.ft. (148.3 sq.m.) approx.

TOTAL FLOOR AREA: 1597 sq.ft. (148.3 sq.m.) approx. Measurements are approximate. Not to scale. Illustrative purposes only Made with Metropix ©2024