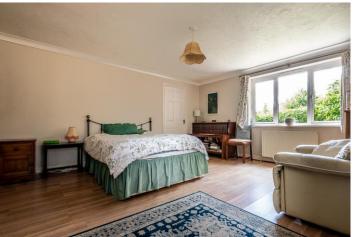

A wide entrance hall greets you which opens out to the reception and bedrooms. Located by the front door are the two smaller bedrooms each bathed in light and enjoying the views to the front garden. Beyond, a set of French doors open out to a spacious lounge with a central open fire and patio doors opening to the adjoining conservatory. Located opposite is the principal bedroom which has been fitted with an en-suite wet room and small kitchenette, and with its own rear access could easily be utilised as an annex if required. Back along the central hallway is the open planned kitchen and diner fitted with a range of white wall and base units with wood effect work tops, with the utility room to the rear. And, further along is the family bathroom and the second bedroom with its own en-suite facilities.