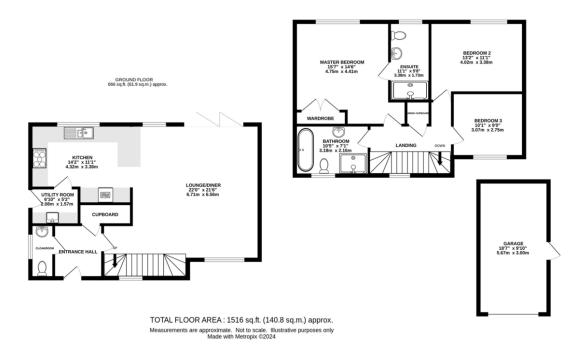

## **DESCRIPTION**

This delightful property is in the prestigious Heritage Homes range, and comes with full 'eco' credential with an 'A' rated epc and solar array and a high specification throughout. Heading into the property the reception hall adjoins a cloakroom and coat cupboard before opening out into a spacious open planned lounge and diner with an open staircase winding up to the first floor. The room stretches out to a stunning set of bi-fold doors that open out onto the rear garden, with a central focus placed upon a large gas stove located to the back wall. Open planned off this is a magnificent fully fitted kitchen with a range of both charcoal and cream wall and base units topped with a white quartz work top. To the side is a utility room which provides access to the side parking, and throughout the floors have been beautifully tiled with under floor heating and runs seamlessly through the ground floor. Up on the first floor a spacious landing gives way to three generous bedrooms, with a master ensuite. In addition is a delightful family bathroom fitted with an oval bath along with a double shower cubicle and has been beautifully tiled throughout.

Agents Note: Whilst every care has been taken to prepare these sales particulars, they are for guidance purposes only. All measurements are approximate and are for general guidance purposes only and whilst every care has been taken to ensure their accuracy, they should not be relied upon and potential buyers are advised to recheck the measurements. West of Exe is a trading name for East of Exe Ltd. Reg. no. 07121967