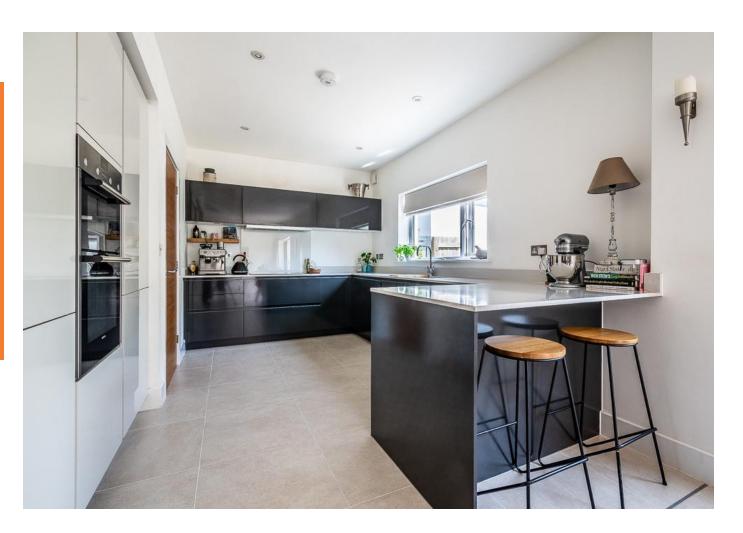

## **DESCRIPTION**

This delightful property is in the prestigious Heritage Homes range, and comes with full 'eco' credential with an 'A' rated epc and solar array and a high specification throughout. Heading into the property the reception hall adjoins a cloakroom and coat cupboard before opening out into a spacious open planned lounge and diner with an open staircase winding up to the first floor. The room stretches out to a stunning set of bi-fold doors that open out onto the rear garden, with a central focus placed upon a large gas stove located to the back wall. Open planned off this is a magnificent fully fitted kitchen with a range of both charcoal and cream wall and base units topped with a white quartz work top. To the side is a utility room which provides access to the side parking, and throughout the floors have been beautifully tiled with under floor heating and runs seamlessly through the ground floor. Up on the first floor a spacious landing gives way to three generous bedrooms, with a master ensuite. In addition is a delightful family bathroom fitted with an oval bath along with a double shower cubicle and has been beautifully tiled throughout.