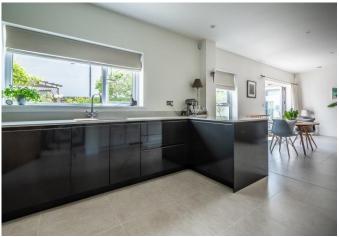

## **DESCRIPTION**

This delightful property is in the prestigious Heritage Homes range, and comes with full 'eco' credential with an 'A' rated epc and solar array and a high specification throughout. Heading into the property the reception hall adjoins a cloakroom and coat cupboard before opening out into a spacious open planned lounge and diner with an open staircase winding up to the first floor. The room stretches out to a stunning set of bi-fold doors that open out onto the rear garden, with a central focus placed upon a large gas stove located to the back wall. Open planned off this is a magnificent fully fitted kitchen with a range of both charcoal and cream wall and base units topped with a white quartz work top. To the side is a utility room which provides access to the side parking, and throughout the floors have been beautifully tiled with under floor heating and runs seamlessly through the ground floor. Up on the first floor a spacious landing gives way to three generous bedrooms, with a master ensuite. In addition is a delightful family bathroom fitted with an oval bath along with a double shower cubicle and has been beautifully tiled throughout.