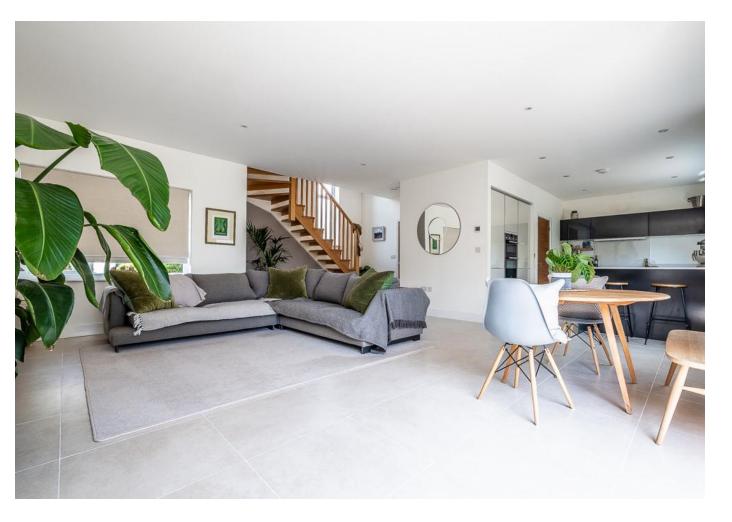

## **DESCRIPTION**

This delightful property is in the prestigious Heritage Homes range, and comes with full 'eco' credential with an 'A' rated epc and solar array and a high specification throughout. Heading into the property the reception hall adjoins a cloakroom and coat cupboard before opening out into a spacious open planned lounge and diner with an open staircase winding up to the first floor. The room stretches out to a stunning set of bi-fold doors that open out onto the rear garden, with a central focus placed upon a large gas stove located to the back wall. Open planned off this is a magnificent fully fitted kitchen with a range of both charcoal and cream wall and base units topped with a white quartz work top. To the side is a utility room which provides access to the side parking, and throughout the floors have been beautifully tiled with under floor heating and runs seamlessly through the ground floor. Up on the first floor a spacious landing gives way to three generous bedrooms, with a master ensuite. In addition is a delightful family bathroom fitted with an oval bath along with a double shower cubicle and has been beautifully tiled throughout.