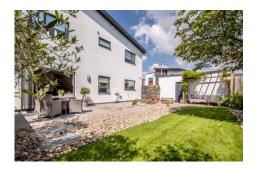

#### **GARDENS AND GROUNDS**

The property sits in a quiet cul-de-sac with a small lawn garden to the front. To the side of the property are two off-road parking spaces in front of the garage and to the rear is a delightful south facing Mediterranean garden. A patio sits just beyond the bi-fold doors with a path leading off to the side access, behind which a central pebbled garden is interspersed with Mediterranean grasses and olive trees along the edge. To the far corner a pergola provides shade for a seating area with artificial grass running along the back fence.