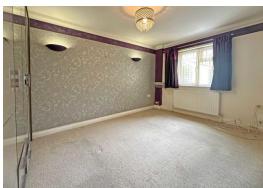

Spacious double bedroom with double glazed window to front aspect, radiator, wall lighting, TV and telephone points, fitted bedroom furniture comprising wardrobes and drawer unit, entry phone.