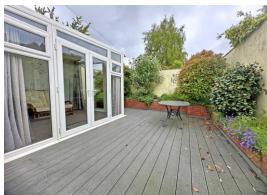

# **REAR GARDEN**

Wonderful enclosed walled courtyard garden laid to composite decking and edged with raised flower borders, outside tap.