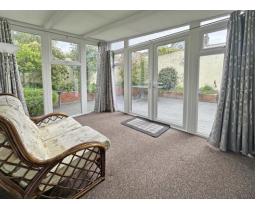

## FRONT CONSERVATORY

Constructed conservatory enjoying a southerly aspect with windows to front and side aspect and outlook over the front courtyard garden, double glazed door to garden, radiator, power points, wall lighting.

### REAR CONSERVATORY

Spacious constructed conservatory with windows to side and rear and outlook over the rear courtyard garden, French doors to garden, modern vertical radiator, wall lighting, power points.