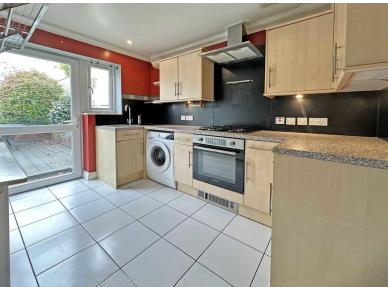

### **KITCHEN**

Double glazed window to rear aspect and double glazed door to garden. Fitted kitchen with range of base and wall units in light wood effect finish, roll-edge worktop with tiled surround and inset stainless steel sink, integral single electric oven and gas hob with extractor hood over, space and plumbing for washing machine, space for freestanding fridge/freezer, radiator, recess spotlights, plinth heater, tiled floor.