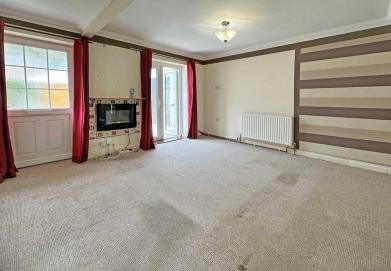

### **APPROACH**

Covered entrance canopy, part glazed front door to living/dining room.

Spacious double aspect room with double glazed window to front aspect, and French door to front and rear leading to two conservatories, three radiator, door to airing cupboard housing wall mounted gas boiler and shelving, TV and telephone points, wall mounted modern electric pebble effect fire, coat hanging space, folding door to kitchen, doors to bedroom and shower room.