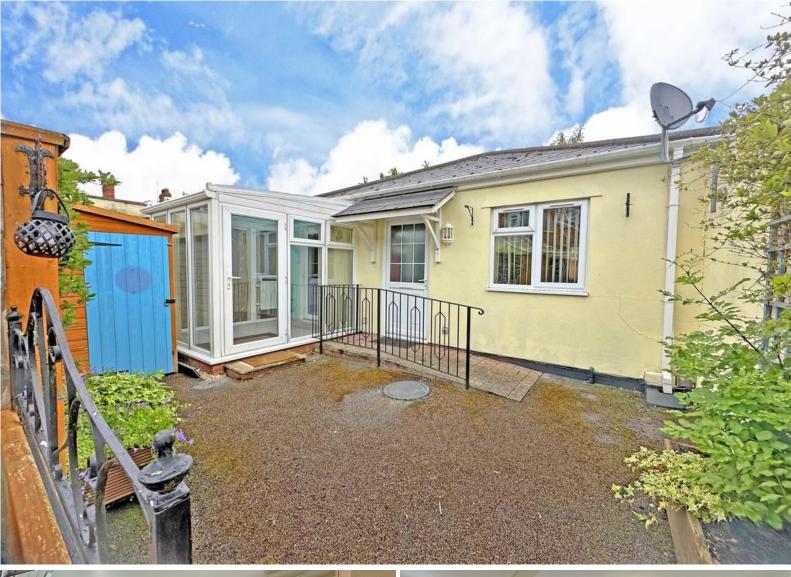

# **OUTSIDE**

# FRONT

The property is accessed via a coded communal gate which leads through to a gated enclosed pretty courtyard garden with sloping path and rail leading to the front door, fitted storage shed, raised flower bed.

# **REAR GARDEN**

Wonderful enclosed walled courtyard garden laid to composite decking and edged with raised flower borders, outside tap.