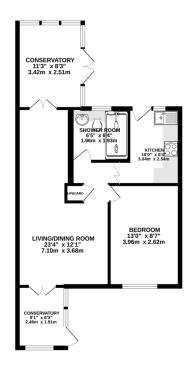

# **AGENTS NOTES**

The property is Freehold Council Tax Band B

GROUND FLOOR 647 sq.ft. (60.1 sq.m.) approx.

Agents Note: Whilst every care has been taken to prepare these sales particulars, they are for guidance purposes only. All measurements are approximate are for general guidance purposes only and whilst every care has been taken to ensure their accuracy, they should not be relied upon and potential buyers are advised to recheck the measurements. West of Exe is a trading name for East of Exe Ltd, Reg. no. 07121967