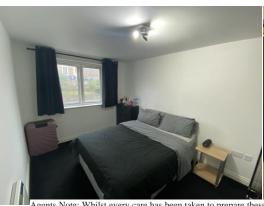

#### **BEDROOM ONE**

Good size double with window to front, carpeted.

Modern white suite with shower cubicle with tiled surround, wash hand basin with tiled splash back and mixer tap and WC, storage shelves and spotlights.

#### **BEDROOM TWO**

Another good size double bedroom with window to front and carpeted.