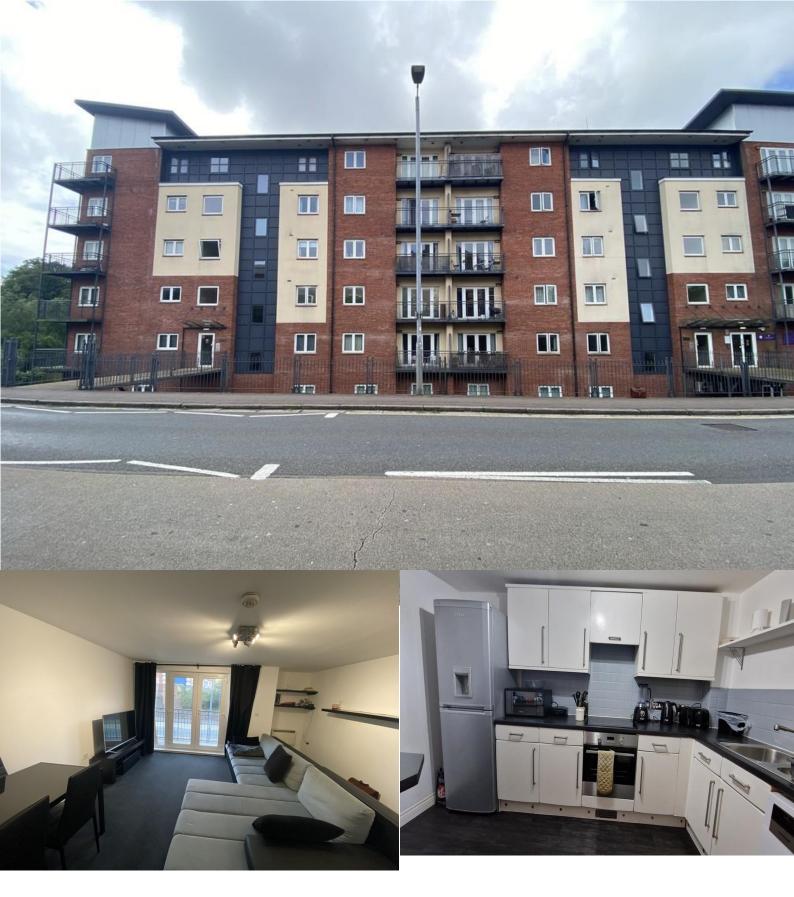

This well presented 1st floor, two bedroom apartment benefits from an ensuite master bedroom with separate family bathroom, balcony off the reception room and a larger than average allocated secure parking space.

Fabulously located in central Exeter alongside Central Station. No Ongoing Chain.

#### **APPROACH**

Communal front entrance with entry phone.

#### **RECEPTION ROOM**

Large reception room with French doors opening on to a Balcony over looking New North Road, carpeted and shortage shelves and opening into :-

#### **KITCHEN**

Fully fitted modern kitchen with cream wall and base units with work top over and grey tiled splash backs, space for fridge freezer, cooker with extractor hood over, sink with mixer tap, space for washing machine, shelving, and breakfast bar.