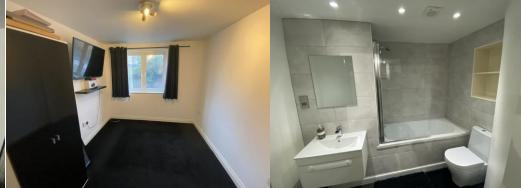

#### **BEDROOM ONE**

Good size double with window to front, carpeted.

Modern white suite with shower cubicle with tiled surround, wash hand basin with tiled splash back and mixer tap and WC, storage shelves and spotlights.

### **BATHROOM**

Modern stylish fitted suite comprising bath with shower over, WC and wash hand basin