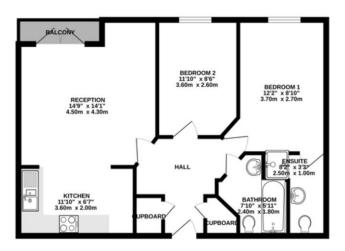

#### **ENTRANCE HALLWAY**

Two large storage cupboards and doors to all rooms.

#### **RECEPTION ROOM**

Large reception room with French doors opening on to a Balcony over looking New North Road, carpeted and shortage shelves and opening into :-

#### **KITCHEN**

Fully fitted modern kitchen with cream wall and base units with work top over and grey tiled splash backs, space for fridge freezer, cooker with extractor hood over, sink with mixer tap, space for washing machine, shelving, and breakfast bar.

#### **BEDROOM ONE**

Good size double with window to front, carpeted.

Modern white suite with shower cubicle with tiled surround, wash hand basin with tiled splash back and mixer tap and WC, storage shelves and spotlights.

#### **BEDROOM TWO**

Another good size double bedroom with window to front and carpeted.

### **BATHROOM**

Modern stylish fitted suite comprising bath with shower over, WC and wash hand basin

#### **PARKING**

Allocated parking space located in secure underground garage

Agents Note: Whilst every care has been taken to prepare these sales particulars, they are for guidance purposes only. All measurements are approximate are for general guidance purposes only and whilst every care has been taken to ensure their accuracy, they should not be relied upon and potential buyers are advised to recheck the measurements. West of Exe is a trading name for East of Exe Ltd, Reg. no. 07121967