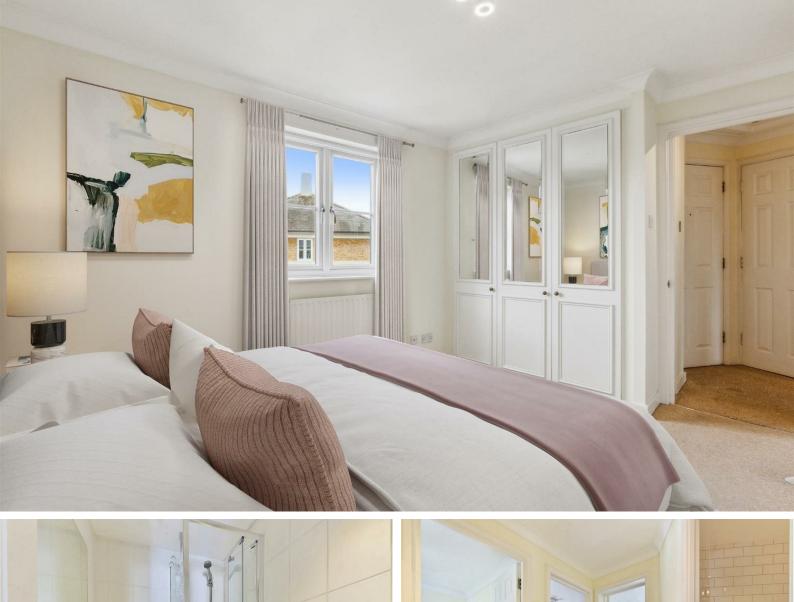

The accommodation comprises: entrance hallway, 17'3 reception room, separate kitchen, 12'5 master bedroom with recently refurbished en-suite shower room, further bedroom, recently refurbished guest bathroom and private parking space.