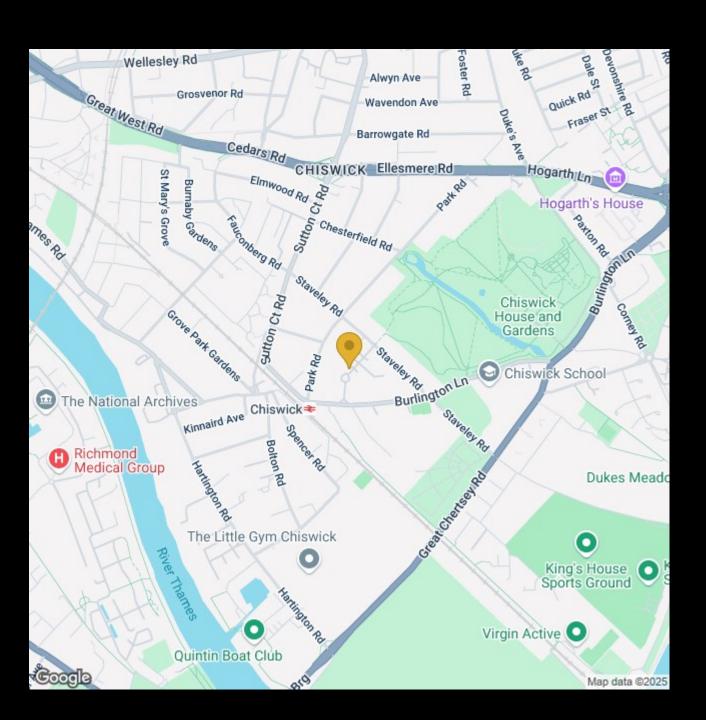

# HUNTINGDON GARDENS, W4

A well presented, 722 Sq Ft/ 67 Sq M, two bedroom / two bathroom apartment located within a highly desirable private development, that features a 17'3 Southwest facing reception room and private parking space.

Huntingdon Gardens is situated within a desirable private development in the Chiswick House conservation area that is ideally located for local amenities including Chiswick BR station (Direct to Waterloo), Chiswick House & Gardens, local bars & restaurants and excellent road links into and out of town.