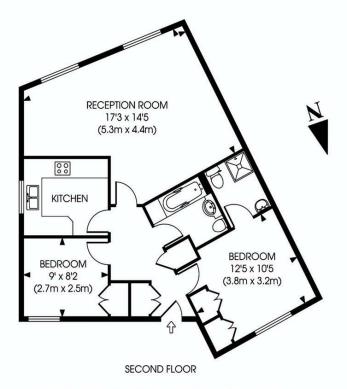

# HUNTINGDON GARDENS, W4

A well presented, 722 Sq Ft/ 67 Sq M, two bedroom / two bathroom apartment located within a highly desirable private development, that features a 17'3 Southwest facing reception room and private parking space.

The accommodation comprises: entrance hallway, 17'3 reception room, separate kitchen, 12'5 master bedroom with recently refurbished en-suite shower room, further bedroom, recently refurbished guest bathroom and private parking space.

#### APPROX. GROSS INTERNAL FLOOR AREA 722 SQ FT / 67 SQ M

This floorpian is for illustration purposes and may not truly reflect design or dimensions and should not be used for valuation or condition purposes.