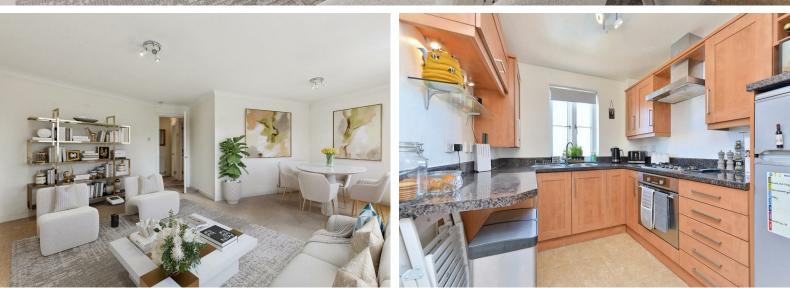

The accommodation comprises: entrance hallway, 17'3 reception room, separate kitchen, 12'5 master bedroom with recently refurbished en-suite shower room, further bedroom, recently refurbished guest bathroom and private parking space.