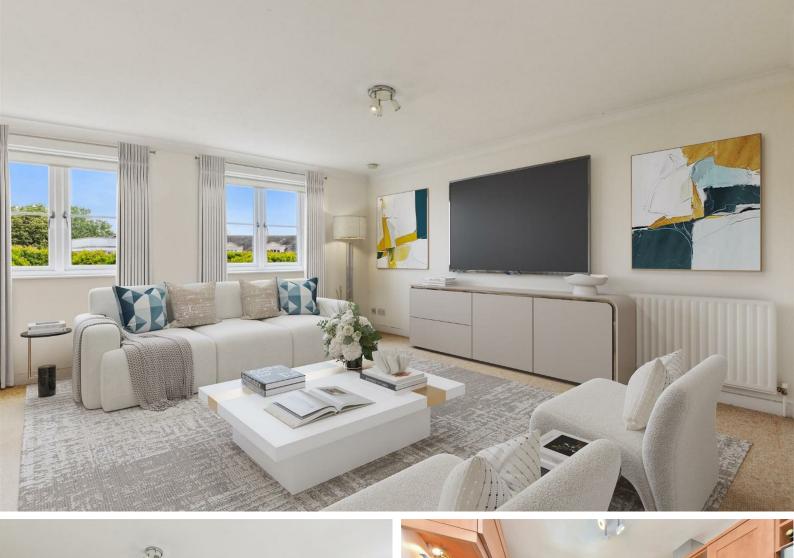

# HUNTINGDON GARDENS, W4

A well presented, 722 Sq Ft/ 67 Sq M, two bedroom / two bathroom apartment located within a highly desirable private development, that features a 17'3 Southwest facing reception room and private parking space.

The accommodation comprises: entrance hallway, 17'3 reception room, separate kitchen, 12'5 master bedroom with recently refurbished en-suite shower room, further bedroom, recently refurbished guest bathroom and private parking space.