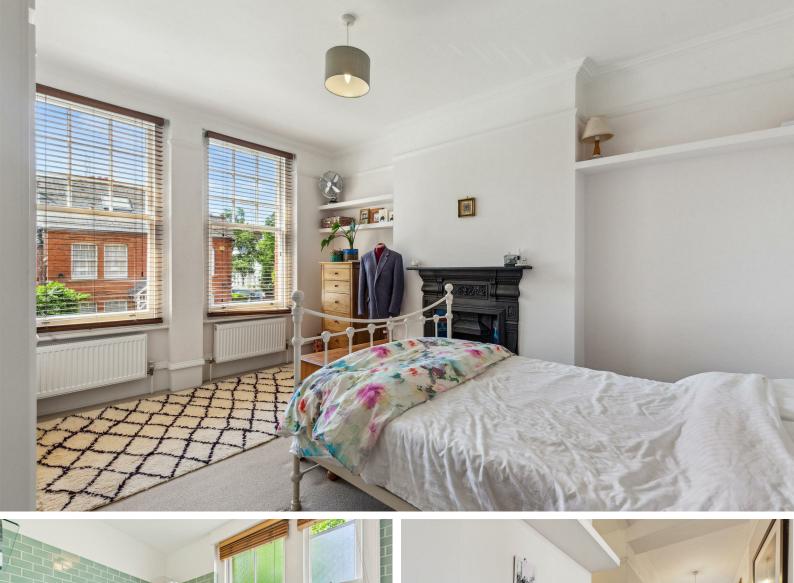

The apartment features a 17' south facing reception room, recently refurbished kitchen/dining room, south facing 14'5 bedroom, well appointed bathroom, share of freehold, private residents parking (first come, first served), porterage and access to a beautifully maintained 'garden square' communal garden.