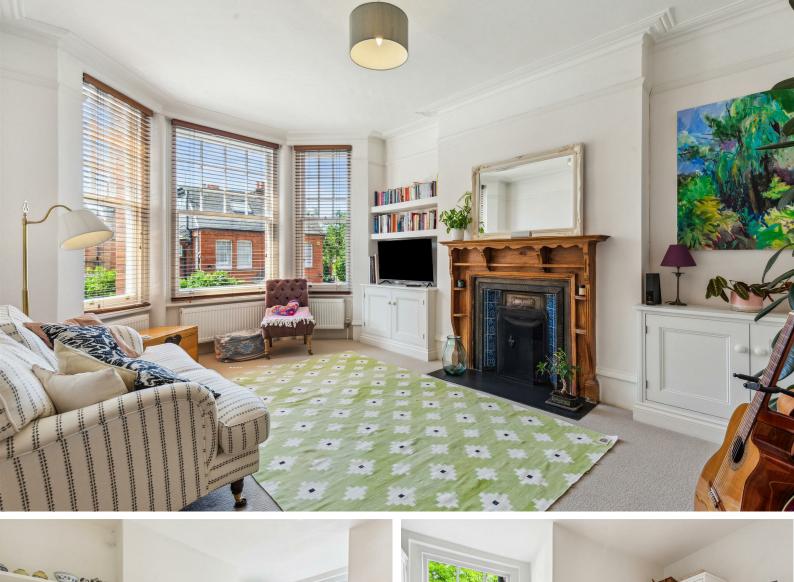

The apartment features a 17' south facing reception room, recently refurbished kitchen/dining room, south facing 14'5 bedroom, well appointed bathroom, share of freehold, private residents parking (first come, first served), porterage and access to a beautifully maintained 'garden square' communal garden.