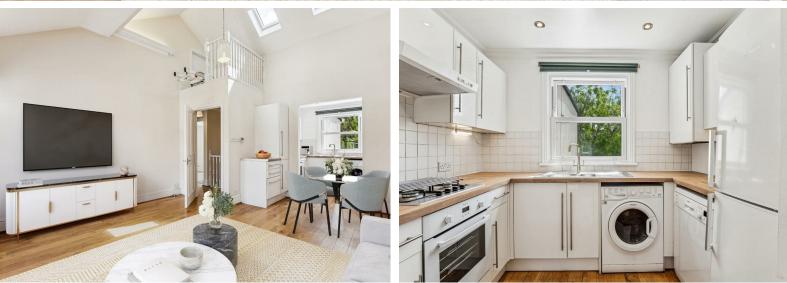

## COOMBE ROAD, W4

A well presented, newly decorated, three bedroom apartment situated on the top (first) floor of a centrally located period property. The apartment features a 16'5 reception room with vaulted ceiling, three bedrooms and a 164 Sq Ft mezzanine storage room.

room with wooden floors and feature vaulted ceiling, three bedrooms, bathroom and mezzanine storage room.

Coombe Road is located within the central Chiswick area and as such is

The complete accommodation comprises: entrance hallway, 16'5 reception