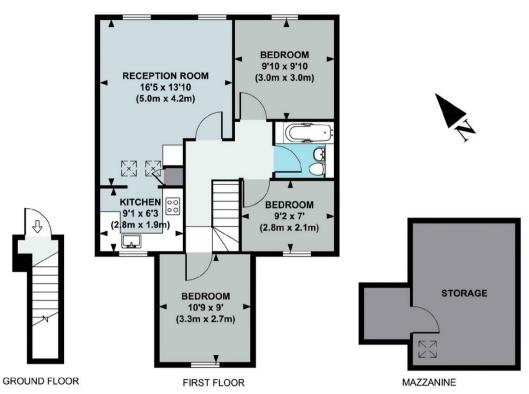

## APPROX. GROSS INTERNAL FLOOR AREA 844 SQ FT / 78 SQ M (Includes Mezzanine Storage Area)

Floor plan produced in accordance with RICS Property Measurement Standards incorporating International Property Measurement Standards (IPMS2 Residential). © Red i 2021

Produced for illustration purposes and may not truly reflect design or dimensions and should not be used for valuation, condition or design purposes.

020 8995 2030 enquiries@harpersofchiswick.com www.harpersofchiswick.com