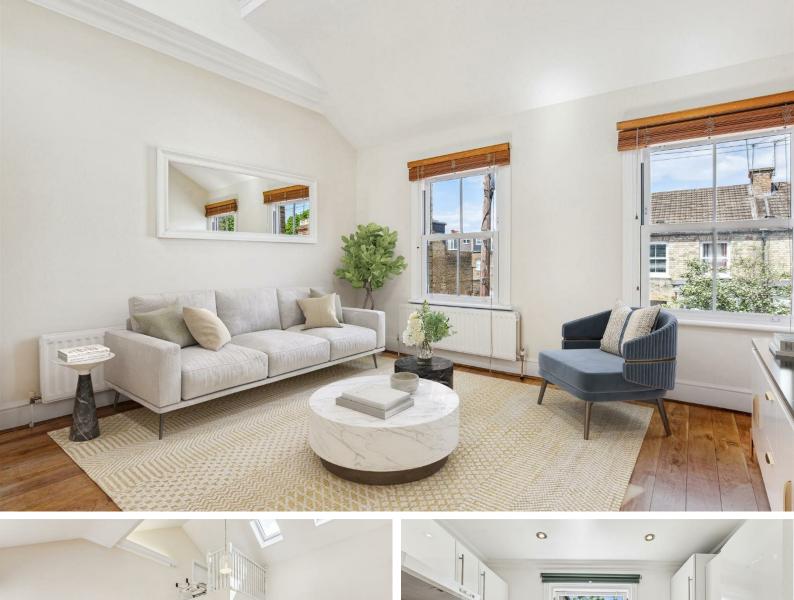

## COOMBE ROAD, W4

A well presented, newly decorated, three bedroom apartment situated on the top (first) floor of a centrally located period property. The apartment features a 16'5 reception room with vaulted ceiling, three bedrooms and a 164 Sq Ft mezzanine storage room.

room with wooden floors and feature vaulted ceiling, three bedrooms, bathroom and mezzanine storage room.

Coombe Road is located within the central Chiswick area and as such is

The complete accommodation comprises: entrance hallway, 16'5 reception