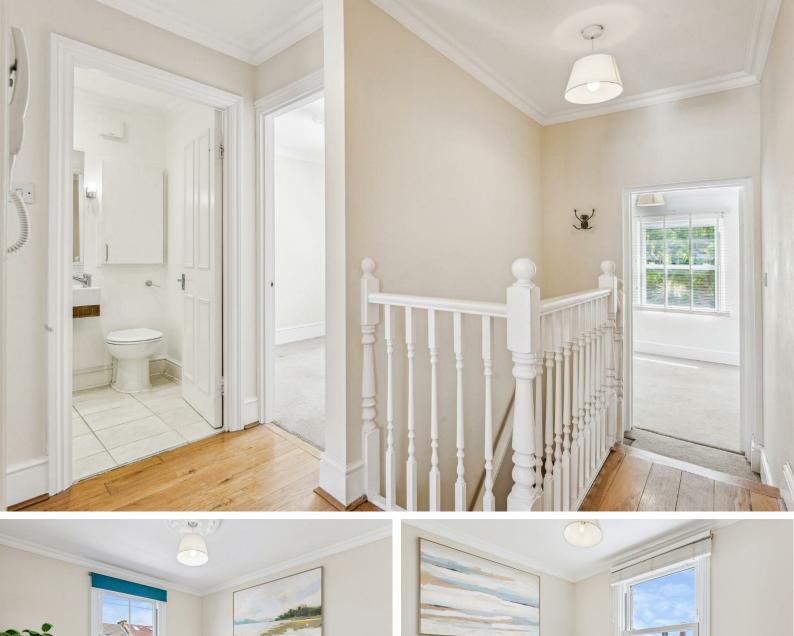

## COOMBE ROAD, W4

A well presented, newly decorated, three bedroom apartment situated on the top (first) floor of a centrally located period property. The apartment features a 16'5 reception room with vaulted ceiling, three bedrooms and a 164 Sq Ft mezzanine storage room.

room with wooden floors and feature vaulted ceiling, three bedrooms, bathroom and mezzanine storage room.

Coombe Road is located within the central Chiswick area and as such is

The complete accommodation comprises: entrance hallway, 16'5 reception