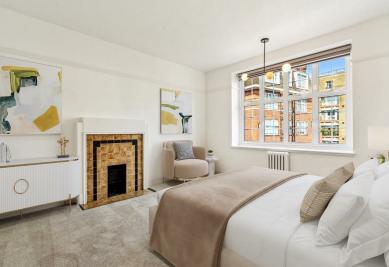

The accommodation comprises: lift access to third floor, entrance hallway, reception room with feature art-deco style fireplace, newly installed fully fitted kitchen, inner hallway with storage, spacious bedroom and newly fitted well appointed shower room.