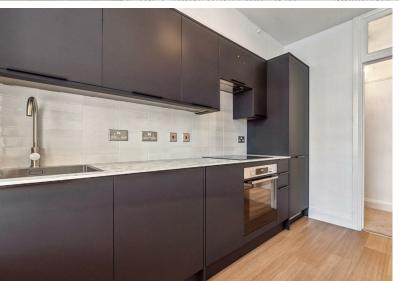

The accommodation comprises: lift access to third floor, entrance hallway, reception room with feature art-deco style fireplace, newly installed fully fitted kitchen, inner hallway with storage, spacious bedroom and newly fitted well appointed shower room.