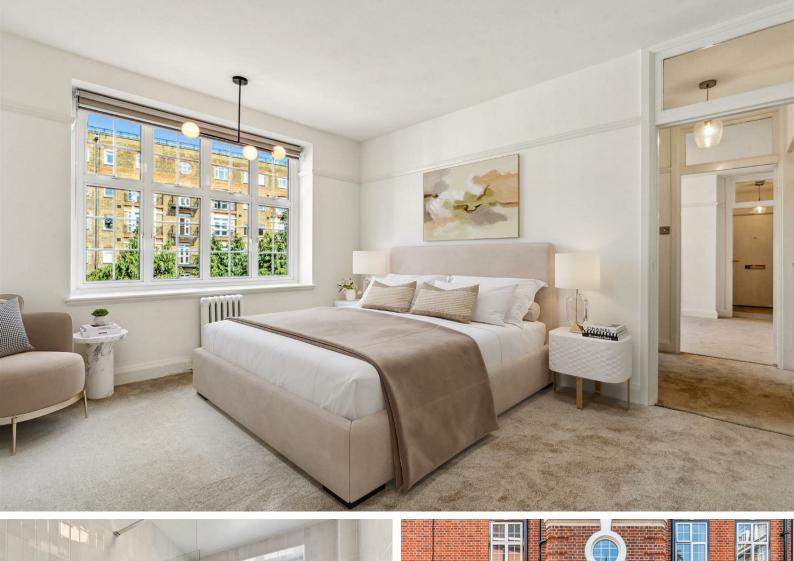

# HEATHFIELD TERRACE, W4

A newly refurbished, light & airy, 549 Sq Ft / 50.9 Sq M, one bedroom apartment located within a well maintained portered development just off Chiswick High Road. The apartment also offers the consderable benefits of private off street parking (FCFS), lift and the cost of heating and hot water is

The accommodation comprises: lift access to third floor, entrance hallway, reception room with feature art-deco style fireplace, newly installed fully fitted kitchen, inner hallway with storage, spacious bedroom and newly fitted well appointed shower room.

included within the rental price.

Heathfield Court is located on Heathfield Terrrace which runs off Chiswick High Road, providing excellent access to all the amenities of central Chiswick including high street and boutique shopping, over 60 bars & restaurants combined with excellent transport connections into and out of town.