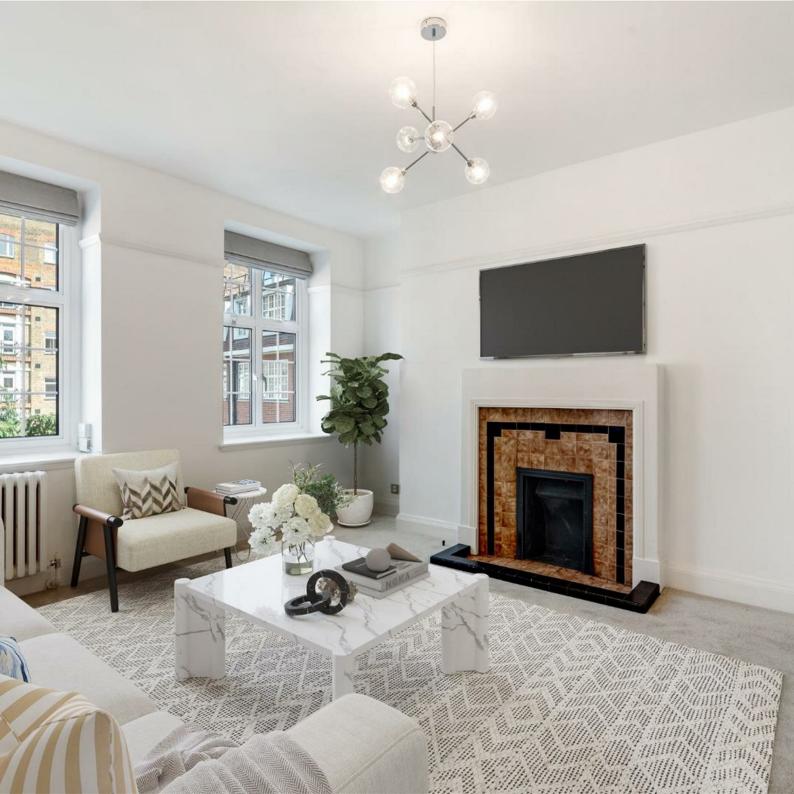

# HEATHFIELD TERRACE, W4

A newly refurbished, light & airy, 549 Sq Ft / 50.9 Sq M, one bedroom apartment located within a well maintained portered development just off Chiswick High Road. The apartment also offers the consderable benefits of private off street parking (FCFS), lift and the cost of heating and hot water is

The accommodation comprises: lift access to third floor, entrance hallway, reception room with feature art-deco style fireplace, newly installed fully fitted kitchen, inner hallway with storage, spacious bedroom and newly fitted well appointed shower room.

included within the rental price.

Heathfield Court is located on Heathfield Terrrace which runs off Chiswick High Road, providing excellent access to all the amenities of central Chiswick including high street and boutique shopping, over 60 bars & restaurants combined with excellent transport connections into and out of town.