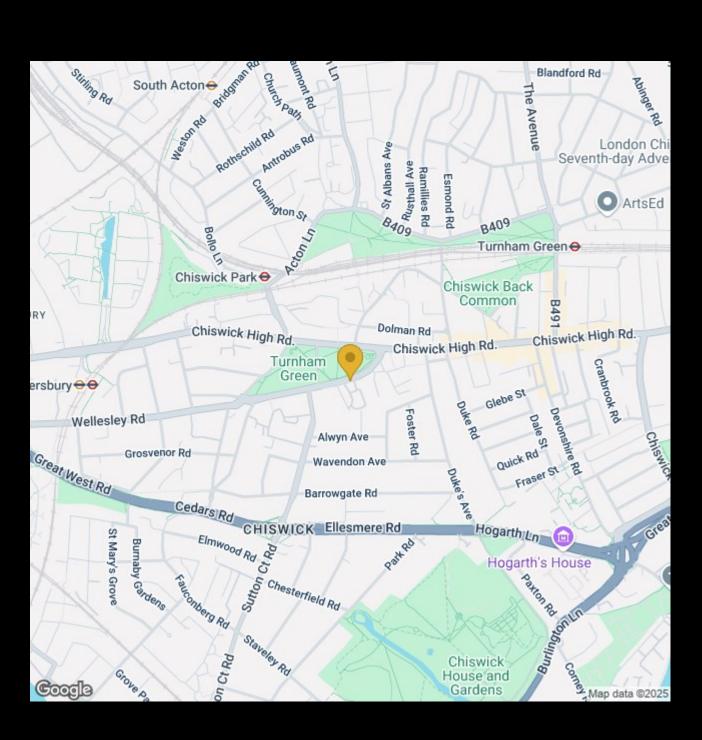

included within the rental price.

Heathfield Court is located on Heathfield Terrrace which runs off Chiswick High Road, providing excellent access to all the amenities of central Chiswick including high street and boutique shopping, over 60 bars & restaurants combined with excellent transport connections into and out of town.