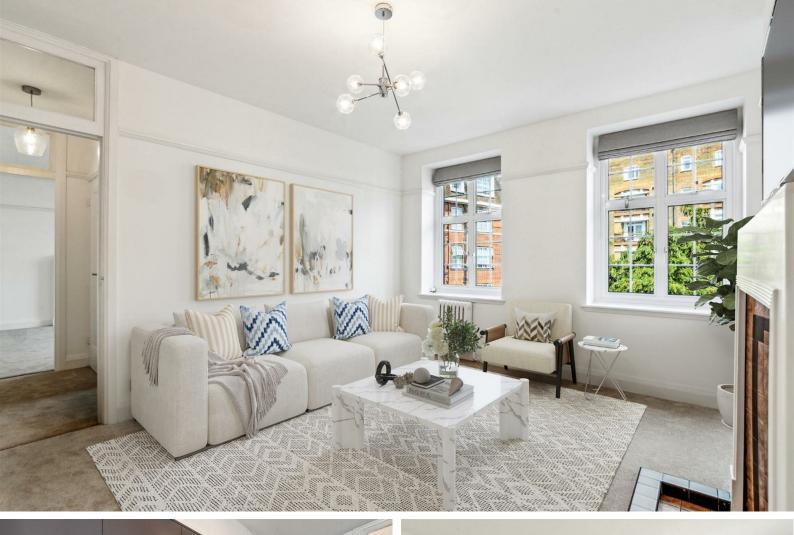

# HEATHFIELD TERRACE, W4

A newly refurbished, light & airy, 549 Sq Ft / 50.9 Sq M, one bedroom apartment located within a well maintained portered development just off Chiswick High Road. The apartment also offers the consderable benefits of private off street parking (FCFS), lift and the cost of heating and hot water is

The accommodation comprises: lift access to third floor, entrance hallway, reception room with feature art-deco style fireplace, newly installed fully fitted kitchen, inner hallway with storage, spacious bedroom and newly fitted well appointed shower room.

included within the rental price.

Heathfield Court is located on Heathfield Terrrace which runs off Chiswick High Road, providing excellent access to all the amenities of central Chiswick including high street and boutique shopping, over 60 bars & restaurants combined with excellent transport connections into and out of town.