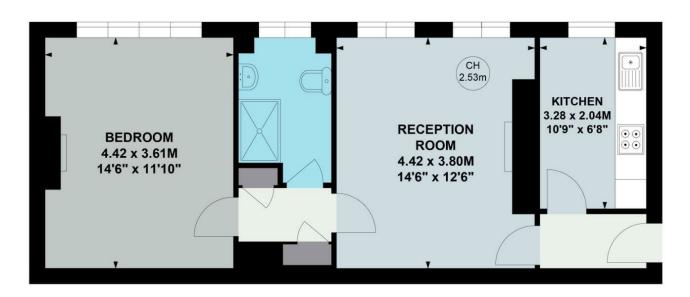

## Heathfield Court, W4

Approximate gross internal area 50.96 sq m / 549 sq ft

Key:

**CH - Ceiling Height** 

## **Fourth Floor**

Not to scale, for guidance only and must not be relied upon as a statement of fact.

All measurements and areas are approximate only

020 8995 2030 enquiries@harpersofchiswick.com www.harpersofchiswick.com