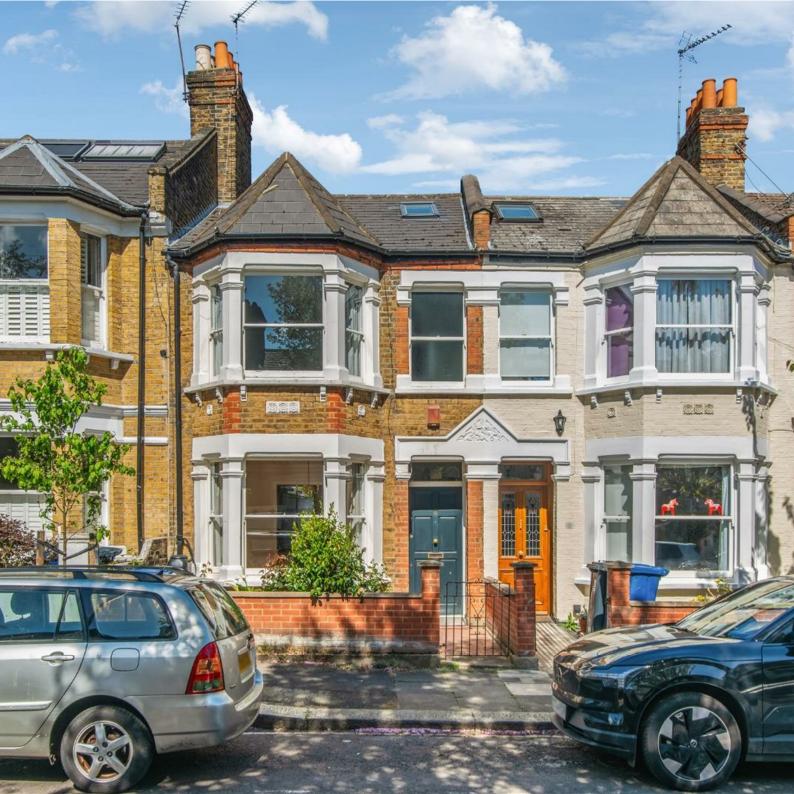

## MEON ROAD, W3

A well presented 1312 Sq Ft (122 Sq M) three bedroom Victorian terraced house that features an abundance of reception space, private garden and two bathrooms.

The accommodation comprises:

Stairs to Loft Room

The landlord has advised that the loft room will be used for storage and the tenants will have no access to this space.

Meon Road is ideally located for local amenities including excellent shopping in both Chiswick and Acton, highly regarding local schools within walking distance and excellent transport connections into and out of town.