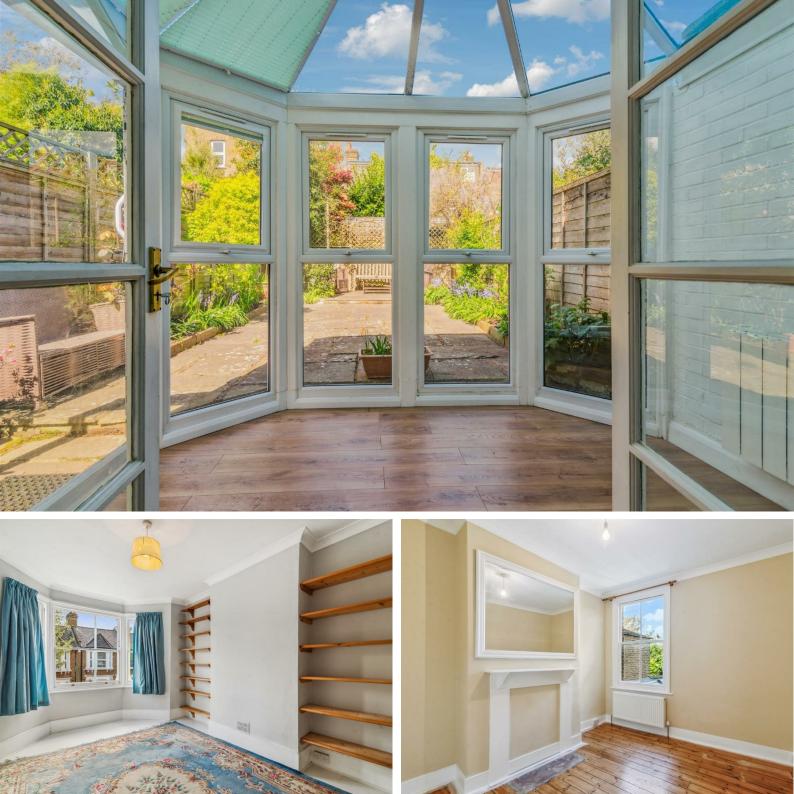

Ground Floor

Entrance hallway with under-stars cupboard, double reception room, kitchen/breakfast room, conservatory, guest cloakroom and private mature paved garden.

Stairs to First Floor Hallway with large storage cupboard, three bedrooms and two shower rooms.