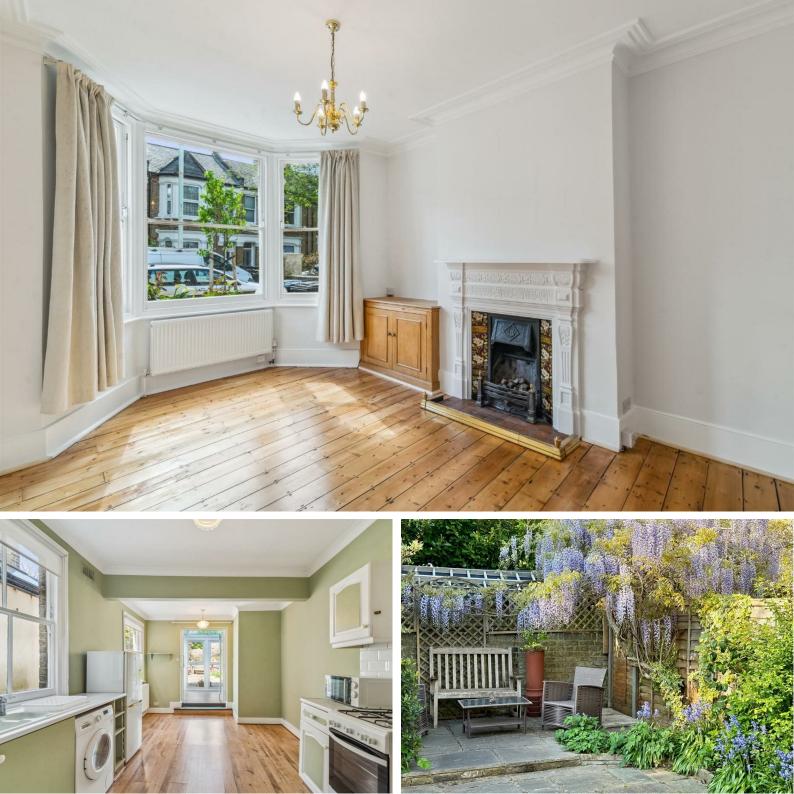

Ground Floor

Entrance hallway with under-stars cupboard, double reception room, kitchen/breakfast room, conservatory, guest cloakroom and private mature paved garden.

Stairs to First Floor Hallway with large storage cupboard, three bedrooms and two shower rooms.