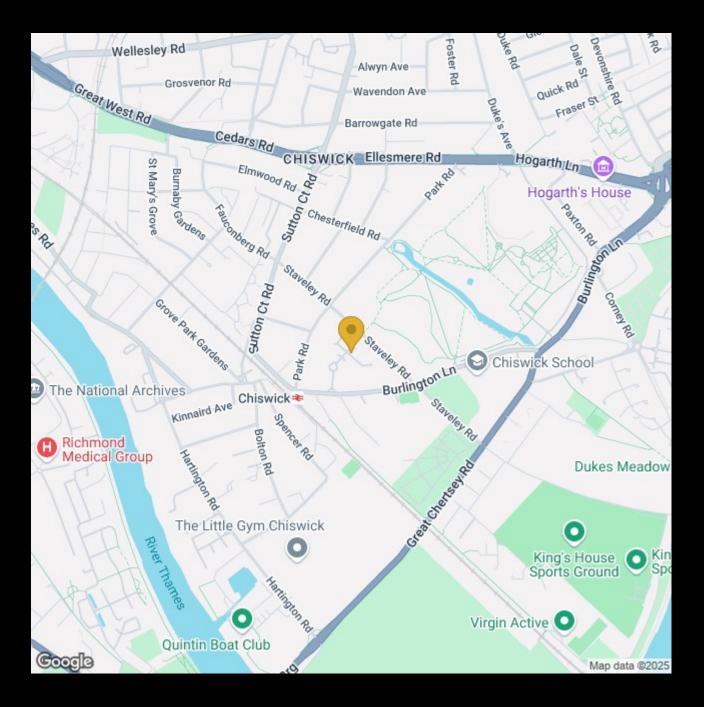

The property also enjoys a dedicated private parking space.

Crofton Avenue is located within an award winning development in Grove Park. The area is well regarded for local amenities including being within 500m of Chiswick House & Grounds, local bars & riverside restaurants, shopping on Chiswick High Road combined with excellent transport connections into and out of town including Chiswick BR station (Direct to Waterloo).