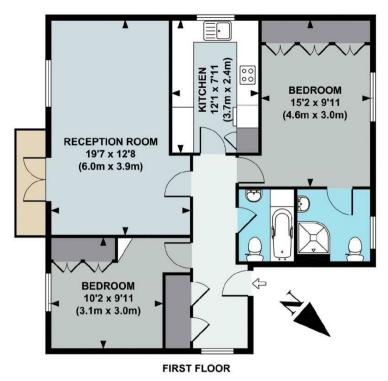

# **CROFTON AVENUE, W4**

A bright and spacious, 779 Sq Ft / 72 SqM, two bedroom / two bathroom first floor apartment that features a 19'7 reception room, private parking space and ornamental balcony.

The complete accommodation comprises; entrance hallway with two storage cupboards, 19'7 reception room with doors to ornamental balcony, separate fitted kitchen, master bedroom with en-suite shower room, further guest bedroom and bathroom.

## APPROX. GROSS INTERNAL FLOOR AREA 779 SQ FT / 72 SQ M

Floor plan produced in accordance with RICS Property Measurement Standards incorporating International Property Measurement Standards (IPMS2 Residential). © Red i 2021

Produced for illustration purposes and may not truly reflect design or dimensions and should not be used for valuation, condition or design purposes.

020 8995 2030 enquiries@harpersofchiswick.com www.harpersofchiswick.com