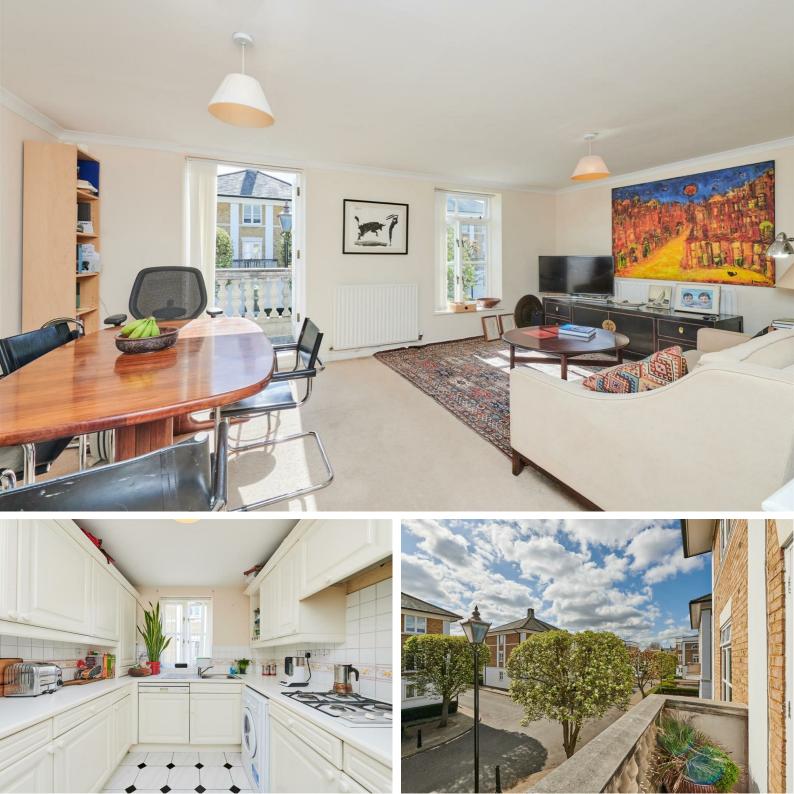

# **CROFTON AVENUE, W4**

A bright and spacious, 779 Sq Ft / 72 SqM, two bedroom / two bathroom first floor apartment that features a 19'7 reception room, private parking space and ornamental balcony.

The complete accommodation comprises; entrance hallway with two storage cupboards, 19'7 reception room with doors to ornamental balcony, separate fitted kitchen, master bedroom with en-suite shower room, further guest bedroom and bathroom.