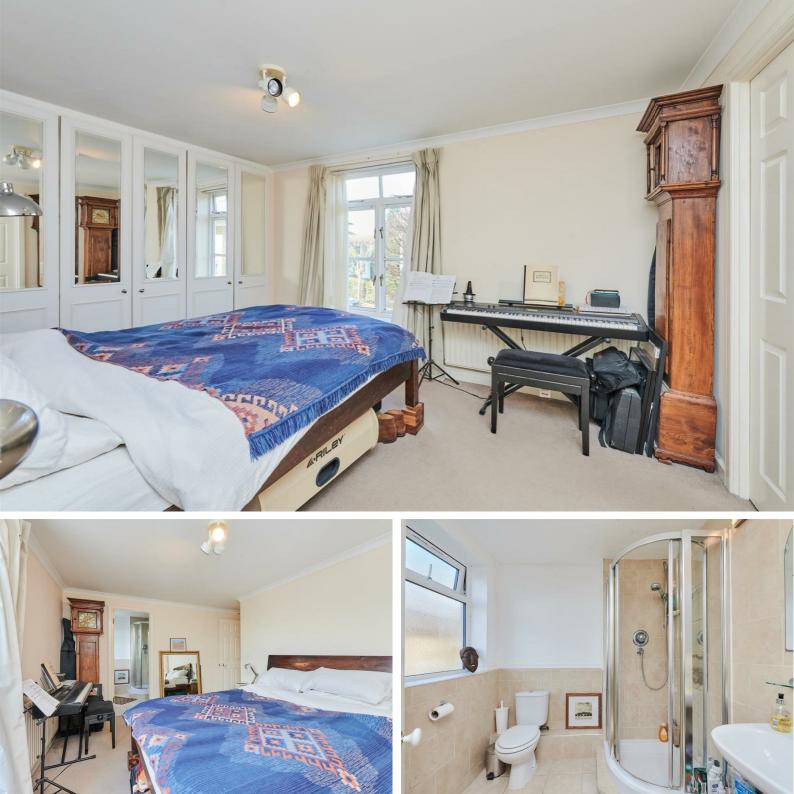

# **CROFTON AVENUE, W4**

A bright and spacious, 779 Sq Ft / 72 SqM, two bedroom / two bathroom first floor apartment that features a 19'7 reception room, private parking space and ornamental balcony.

The complete accommodation comprises; entrance hallway with two storage cupboards, 19'7 reception room with doors to ornamental balcony, separate fitted kitchen, master bedroom with en-suite shower room, further guest bedroom and bathroom.