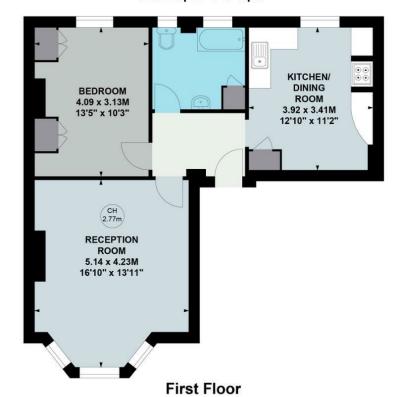

## **Sutton Court, W4**

Approximate gross internal area 57.52 sq m / 619 sq ft

Key : CH - Ceiling Height

Not to scale, for guidance only and must not be relied upon as a statement of fact.

All measurements and areas are approximate only