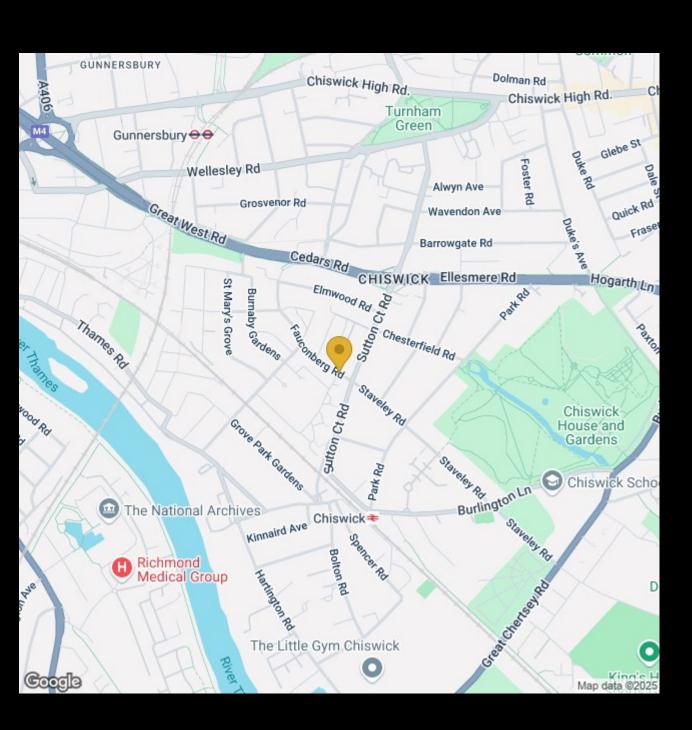

# FAUCONBERG ROAD, W4

A well-presented, purpose-built, 619 sq ft (57 sq m), one-bedroom apartment located on the premium first floor of one of Chiswick's most elegant Edwardian mansion developments.

The apartment features a 16'10 reception room, spacious kitchen/dining room, share of freehold, private residents parking (first come, first served), porterage and access to a beautifully maintained 'garden square' communal garden.

Sutton Court is well known for its meticulous standards and amenities as well as its location for local shopping & restaurants on Fauconberg Road, walks in Chiswick House & Gardens and Strand on the Green, access to Chiswick High Road and excellent transport connections into and out of town.