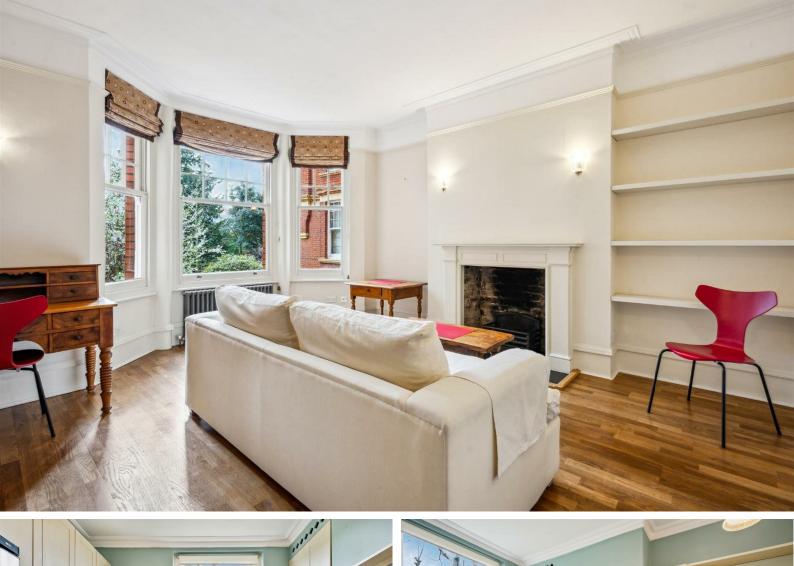

# FAUCONBERG ROAD, W4

A well-presented, purpose-built, 619 sq ft (57 sq m), one-bedroom apartment located on the premium first floor of one of Chiswick's most elegant Edwardian mansion developments.

The apartment features a 16'10 reception room, spacious kitchen/dining room, share of freehold, private residents parking (first come, first served), porterage and access to a beautifully maintained 'garden square' communal garden.