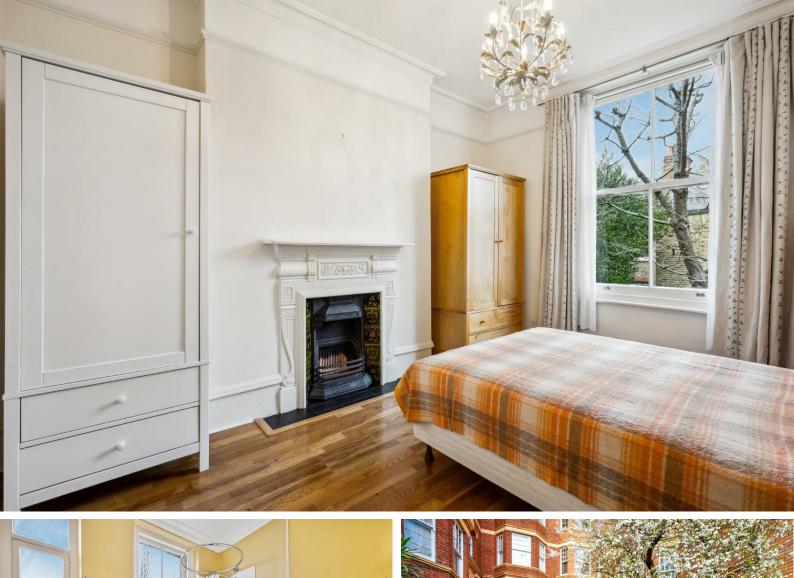

# FAUCONBERG ROAD, W4

A well-presented, purpose-built, 619 sq ft (57 sq m), one-bedroom apartment located on the premium first floor of one of Chiswick's most elegant Edwardian mansion developments.

The apartment features a 16'10 reception room, spacious kitchen/dining room, share of freehold, private residents parking (first come, first served), porterage and access to a beautifully maintained 'garden square' communal garden.