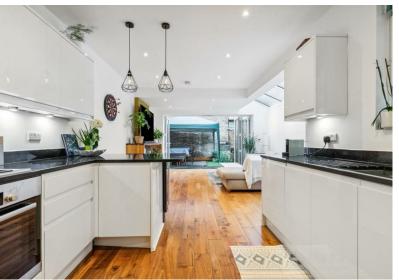

# ACTON LANE, W4

A well presented 667 Sq Ft / 61 Sq M, two bedroom garden apartment that features a stunning 25' kitchen/reception room that leads directly to your private garden.

The complete accommodation comprises: front door leading to entrance hallway with two storage cupboards. 25' kitchen/reception room divided as fully fitted kitchen with premium worktops leading to light and spacious reception room with feature focal fireplace and bi-folding doors leading to private garden, 13'4 master bedroom with built-in wardrobes and access to light well, 10'6 guest bedroom and well appointed bathroom.