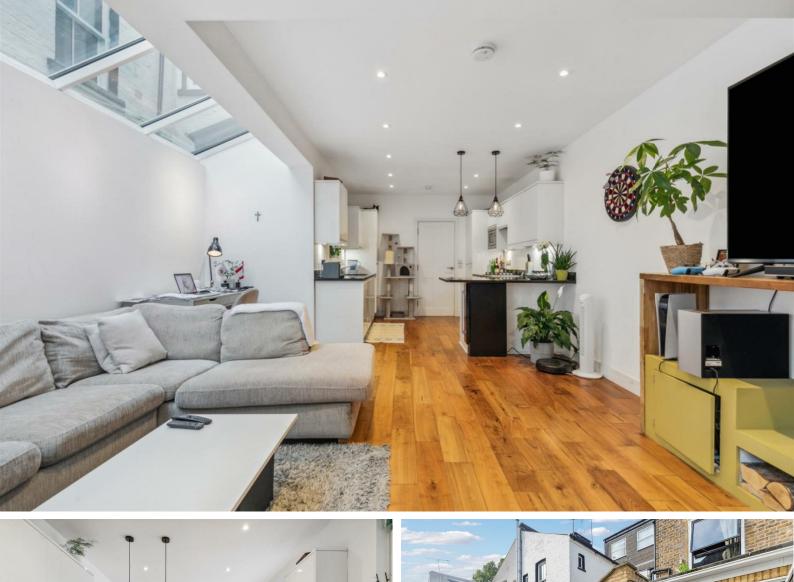

# ACTON LANE, W4

A well presented 667 Sq Ft / 61 Sq M, two bedroom garden apartment that features a stunning 25' kitchen/reception room that leads directly to your private garden.

The complete accommodation comprises: front door leading to entrance hallway with two storage cupboards. 25' kitchen/reception room divided as fully fitted kitchen with premium worktops leading to light and spacious reception room with feature focal fireplace and bi-folding doors leading to private garden, 13'4 master bedroom with built-in wardrobes and access to light well, 10'6 guest bedroom and well appointed bathroom.

The apartment is being sold with no forward chain, a lease of +100 years and also with a share of the freehold. All costs are shared 50/50 with the owner/occupier upstairs.

Acton Lane is conveniently located for local shopping and award winning gastro pubs as well as the extensive amenities offered in central Chiswick including high street shopping, open parkland and excellent transport connections into and out of town.