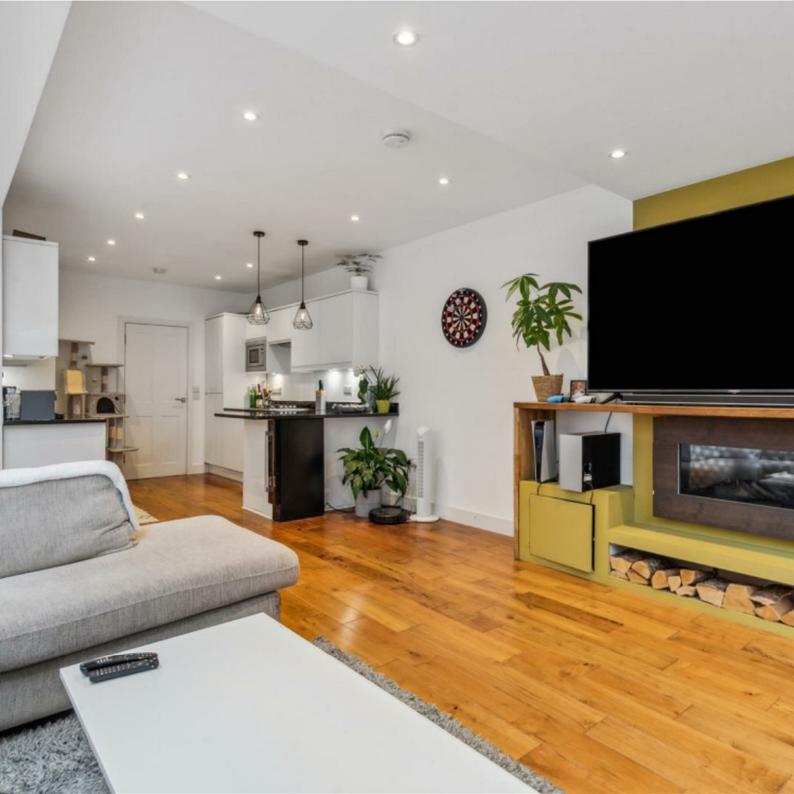

# ACTON LANE, W4

A well presented 667 Sq Ft / 61 Sq M, two bedroom garden apartment that features a stunning 25' kitchen/reception room that leads directly to your private garden.

The complete accommodation comprises: front door leading to entrance hallway with two storage cupboards. 25' kitchen/reception room divided as fully fitted kitchen with premium worktops leading to light and spacious reception room with feature focal fireplace and bi-folding doors leading to private garden, 13'4 master bedroom with built-in wardrobes and access to light well, 10'6 guest bedroom and well appointed bathroom.

The apartment is being sold with no forward chain, a lease of +100 years and also with a share of the freehold. All costs are shared 50/50 with the owner/occupier upstairs.

Acton Lane is conveniently located for local shopping and award winning gastro pubs as well as the extensive amenities offered in central Chiswick including high street shopping, open parkland and excellent transport connections into and out of town.