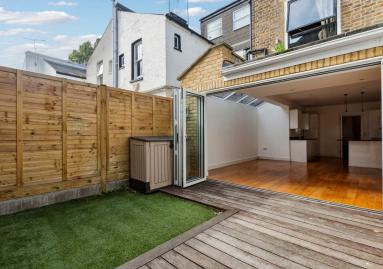

# ACTON LANE, W4

A well presented 667 Sq Ft / 61 Sq M, two bedroom garden apartment that features a stunning 25' kitchen/reception room that leads directly to your private garden.

The complete accommodation comprises: front door leading to entrance hallway with two storage cupboards. 25' kitchen/reception room divided as fully fitted kitchen with premium worktops leading to light and spacious reception room with feature focal fireplace and bi-folding doors leading to private garden, 13'4 master bedroom with built-in wardrobes and access to light well, 10'6 guest bedroom and well appointed bathroom.

The apartment is being sold with no forward chain, a lease of +100 years and also with a share of the freehold. All costs are shared 50/50 with the owner/occupier upstairs.

Acton Lane is conveniently located for local shopping and award winning gastro pubs as well as the extensive amenities offered in central Chiswick including high street shopping, open parkland and excellent transport connections into and out of town.