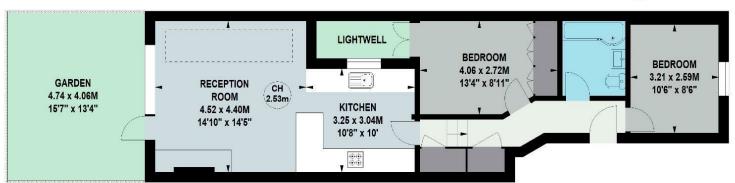

# Acton Lane, W4

Approximate gross internal area 61.98 sq m / 667 sq ft

Key:

CH - Ceiling Height

## **Ground Floor**

Not to scale, for guidance only and must not be relied upon as a statement of fact.

All measurements and areas are approximate only

020 8995 2030 enquiries@harpersofchiswick.com www.harpersofchiswick.com