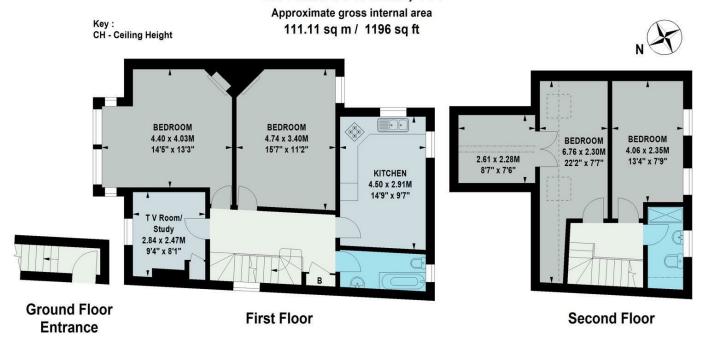

# CLEVELAND AVENUE, W4

A spacious and well presented, student friendly, 1196 Sq Ft / 111 Sq M, four bedroom, two bathroom, first and second floor maisonette that features four good sized bedrooms, study/tv room and 14'9 kitchen/dining room located in a central Chiswick location.

The accommodation comprises: private front door with stairs to first floor landing. 14'5 bedroom with feature wooden floor and fireplace. 14'9 dual aspect kitchen/dining room with feature wooden floor and modern fitted ktichen. 15'7 first floor bedroom, 9'4 first floor study/tv room with fitted

cupboard, first floor bathroom.

Stairs to second floor (top) 13'4 bedroom, further 22'2(13'4 usable space) bedroom with velux windows and double doors to 8'7 reduced height storage room. The second floor also enjoys a shower room.

## Cleveland Avenue, W4

Not to scale, for guidance only and must not be relied upon as a statement of fact.

All measurements and areas are approximate only

020 8995 2030 enquiries@harpersofchiswick.com www.harpersofchiswick.com