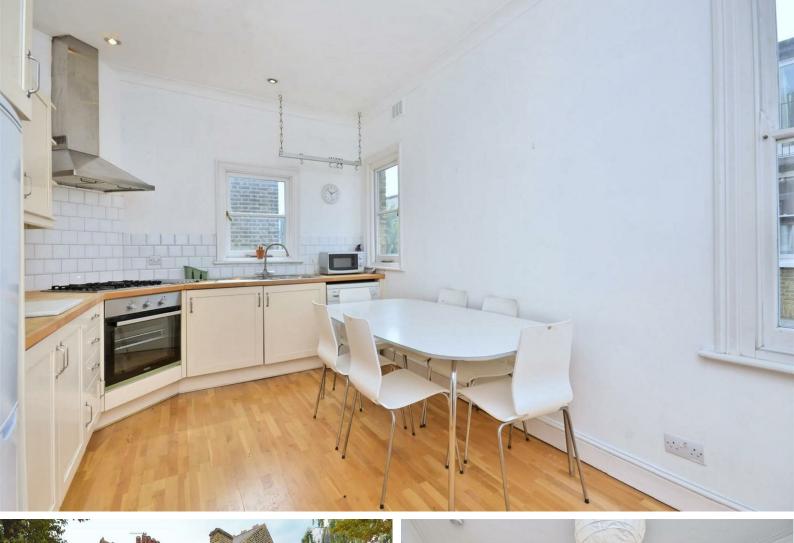

The accommodation comprises: private front door with stairs to first floor landing. 14'5 bedroom with feature wooden floor and fireplace. 14'9 dual aspect kitchen/dining room with feature wooden floor and modern fitted ktichen. 15'7 first floor bedroom, 9'4 first floor study/tv room with fitted