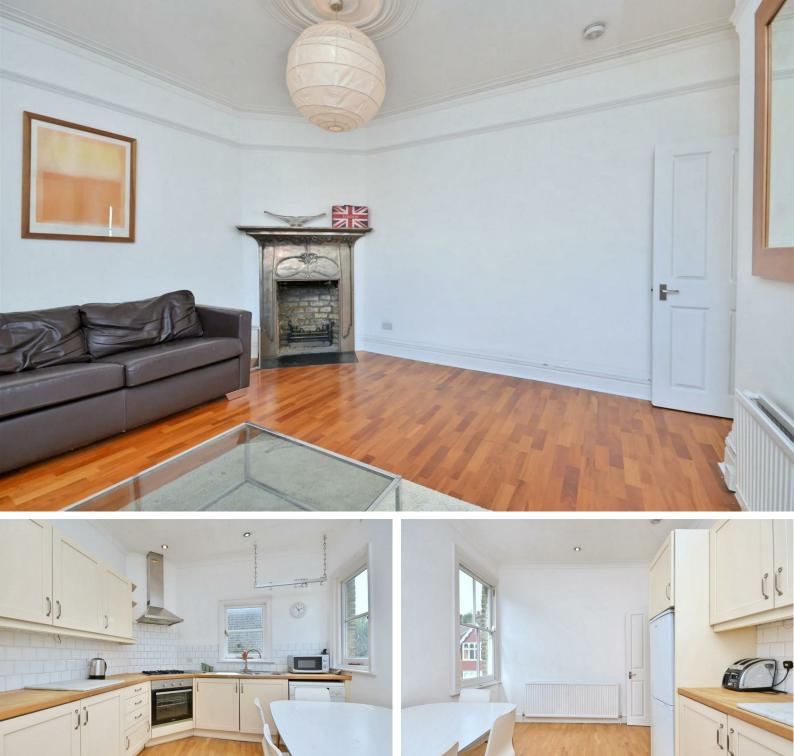

# CLEVELAND AVENUE, W4

A spacious and well presented, student friendly, 1196 Sq Ft / 111 Sq M, four bedroom, two bathroom, first and second floor maisonette that features four good sized bedrooms, study/tv room and 14'9 kitchen/dining room located in a central Chiswick location.

The accommodation comprises: private front door with stairs to first floor landing. 14'5 bedroom with feature wooden floor and fireplace. 14'9 dual aspect kitchen/dining room with feature wooden floor and modern fitted ktichen. 15'7 first floor bedroom, 9'4 first floor study/tv room with fitted