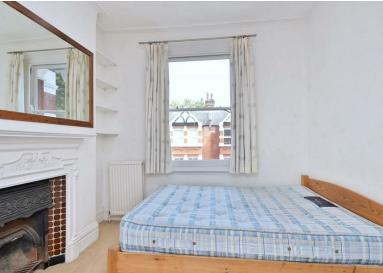

The accommodation comprises: private front door with stairs to first floor landing. 14'5 bedroom with feature wooden floor and fireplace. 14'9 dual aspect kitchen/dining room with feature wooden floor and modern fitted ktichen. 15'7 first floor bedroom, 9'4 first floor study/tv room with fitted

cupboard, first floor bathroom.

Stairs to second floor (top) 13'4 bedroom, further 22'2(13'4 usable space) bedroom with velux windows and double doors to 8'7 reduced height storage room. The second floor also enjoys a shower room.