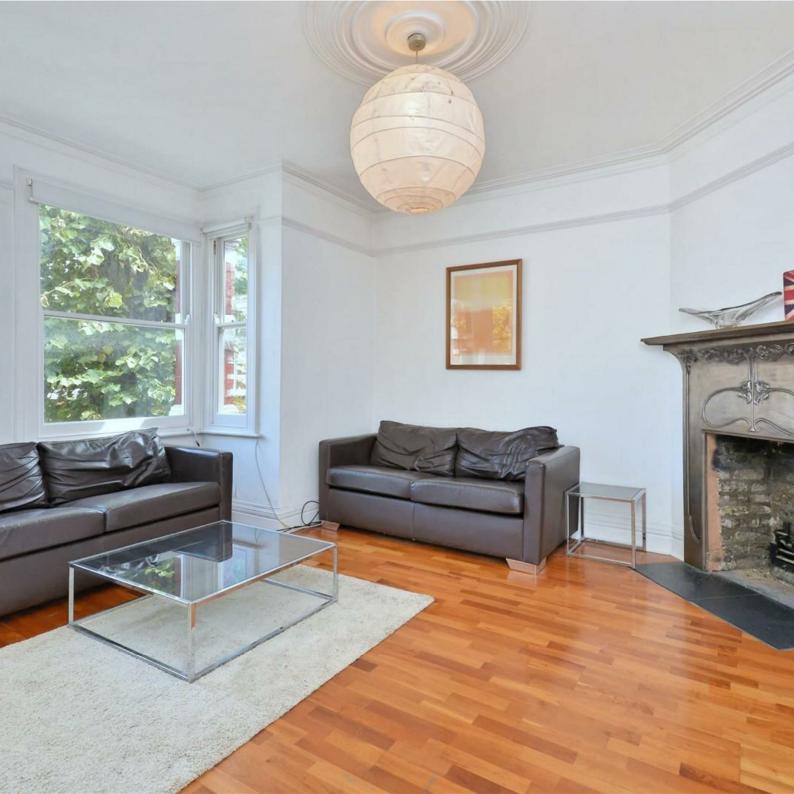

# CLEVELAND AVENUE, W4

A spacious and well presented, student friendly, 1196 Sq Ft / 111 Sq M, four bedroom, two bathroom, first and second floor maisonette that features four good sized bedrooms, study/tv room and 14'9 kitchen/dining room located in a central Chiswick location.

The accommodation comprises: private front door with stairs to first floor landing. 14'5 bedroom with feature wooden floor and fireplace. 14'9 dual aspect kitchen/dining room with feature wooden floor and modern fitted ktichen. 15'7 first floor bedroom, 9'4 first floor study/tv room with fitted