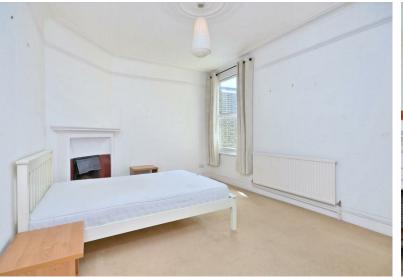

The accommodation comprises: private front door with stairs to first floor landing. 14'5 bedroom with feature wooden floor and fireplace. 14'9 dual aspect kitchen/dining room with feature wooden floor and modern fitted ktichen. 15'7 first floor bedroom, 9'4 first floor study/tv room with fitted

cupboard, first floor bathroom.

Stairs to second floor (top) 13'4 bedroom, further 22'2(13'4 usable space) bedroom with velux windows and double doors to 8'7 reduced height storage room. The second floor also enjoys a shower room.