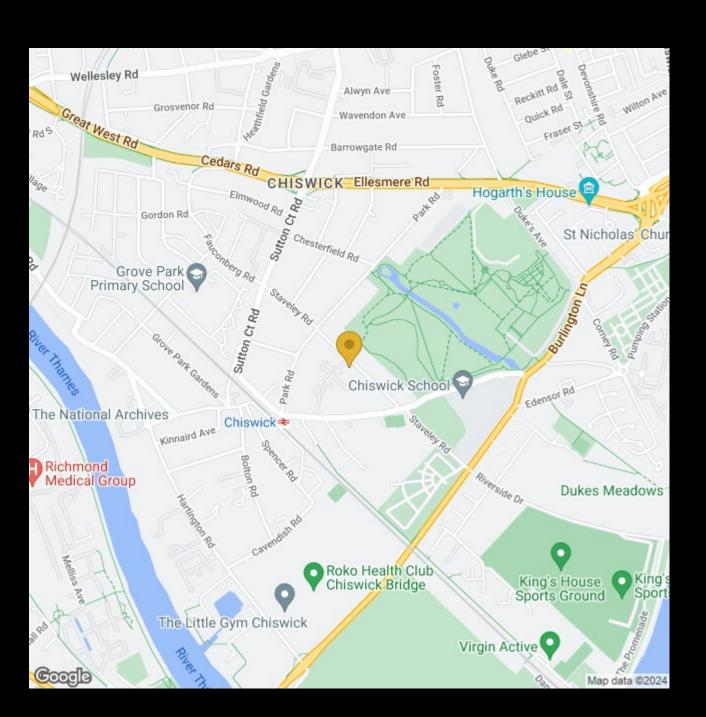

## FITZROY CRESCENT, W4

A well presented, 1736 Sq Ft / 162 Sq M, four bedroom townhouse that features two reception rooms, three bathrooms, southwest facing garden and integral garage, set within a desirable private development in the area of Chiswick known as Grove Park.

Stairs to top floor (second). Top floor landing with airing cupboard, 18'1 master bedroom suite with ornamental fireplace, built-in wardrobes and well appointed en-

The development enjoys a host of local amenities including being situated across the road from Chiswick House & Gardens, local shopping, a wide selection of popular schools and excellent transport connections into and out of town.