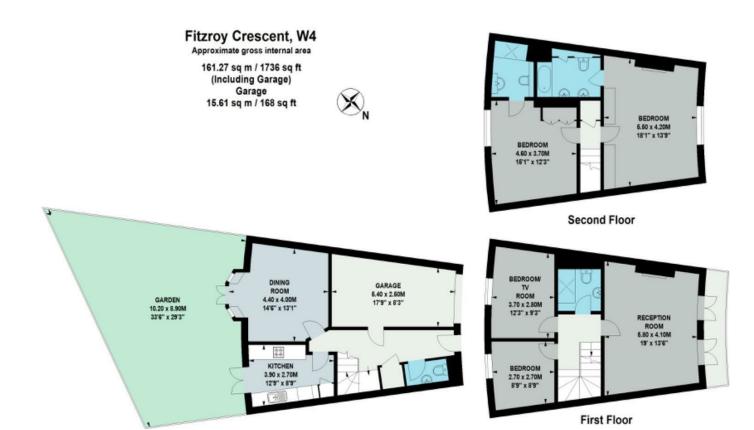

## FITZROY CRESCENT, W4

A well presented, 1736 Sq Ft / 162 Sq M, four bedroom townhouse that features two reception rooms, three bathrooms, southwest facing garden and integral garage, set within a desirable private development in the area of Chiswick known as Grove Park.

The accommodation comprises: entrance hallway with storage cupboard, guest cloakroom, garage, 12'8 fitted kitchen leading to garden, 14'5 dining room with

feature bay window/double doors overlooking garden.

Stairs to first floor. First floor landing, 19'1 reception room with two sets of double doors leading to balcony and feature ornamental fireplace, 12'1 bedroom overlooking garden, 9' bedroom overlooking garden, recently refurbished shower room.

suite bathroom, 15' guest bedroom suite with built-in wardrobe and well appointed en-suite shower room.

The house enjoys an 'easy maintenance' southwest facing rear garden with ample space for outdoor furniture. Chiswick Place is a private residential development located within the desirable area of Chiswick known as Grove Park.

Stairs to top floor (second). Top floor landing with airing cupboard, 18'1 master bedroom suite with ornamental fireplace, built-in wardrobes and well appointed en-

The development enjoys a host of local amenities including being situated across the road from Chiswick House & Gardens, local shopping, a wide selection of popular schools and excellent transport connections into and out of town.

Not to scale, for guidance only and must not be relied upon as a statement of fact.
All measurements and areas are approximate only

**Ground Floor** 

020 8995 2030 enquiries@harpersofchiswick.com www.harpersofchiswick.com