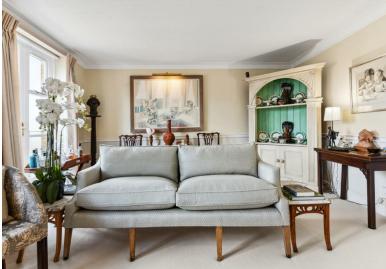

Stairs to first floor. First floor landing, 19'1 reception room with two sets of double doors leading to balcony and feature ornamental fireplace, 12'1 bedroom overlooking garden, 9' bedroom overlooking garden, recently refurbished shower room.