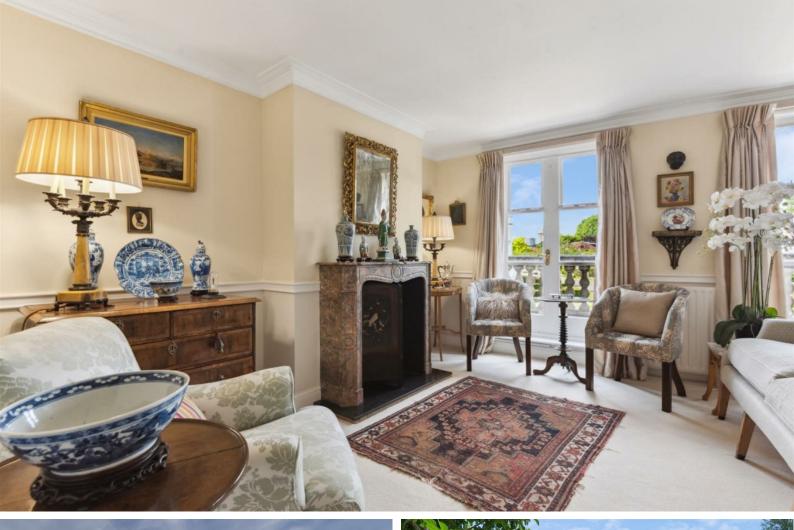

## FITZROY CRESCENT, W4

A well presented, 1736 Sq Ft / 162 Sq M, four bedroom townhouse that features two reception rooms, three bathrooms, southwest facing garden and integral garage, set within a desirable private development in the area of Chiswick known as Grove Park.

Stairs to first floor. First floor landing, 19'1 reception room with two sets of double doors leading to balcony and feature ornamental fireplace, 12'1 bedroom overlooking garden, 9' bedroom overlooking garden, recently refurbished shower room.