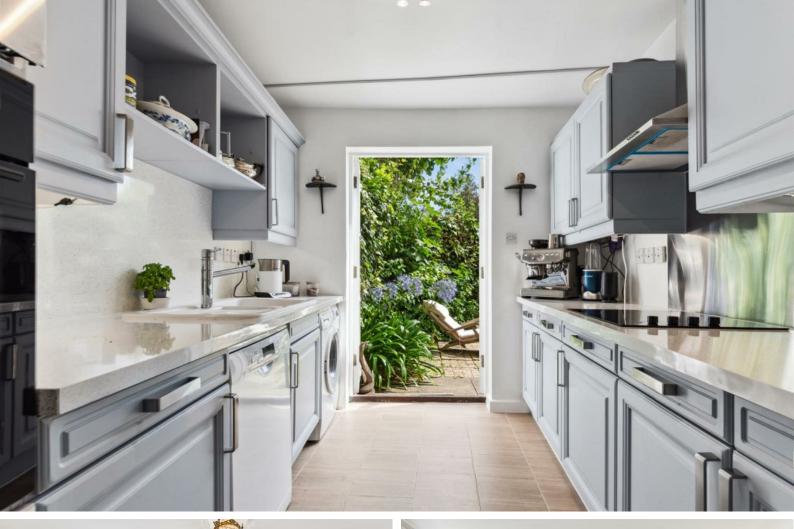

The accommodation comprises: entrance hallway with storage cupboard, guest cloakroom, garage, 12'8 fitted kitchen leading to garden, 14'5 dining room with

feature bay window/double doors overlooking garden.