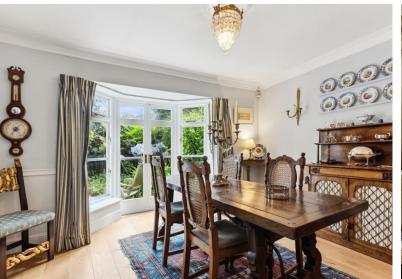

The accommodation comprises: entrance hallway with storage cupboard, guest cloakroom, garage, 12'8 fitted kitchen leading to garden, 14'5 dining room with

feature bay window/double doors overlooking garden.