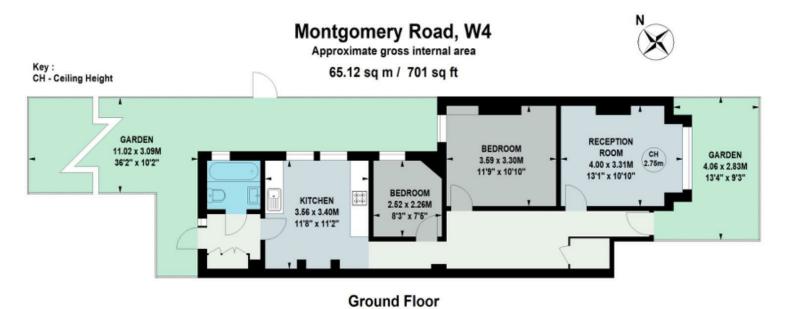

Spanning 701 sq ft, this maisonette provides ample space for both relaxation and entertainment. The period features add character and charm to the property, creating a warm and welcoming atmosphere that you'll love coming home to.

Whether you're a first-time buyer, or someone looking to downsize, this maisonette offers the perfect blend of comfort, convenience, and style.

Not to scale, for guidance only and must not be relied upon as a statement of fact. All measurements and areas are approximate only