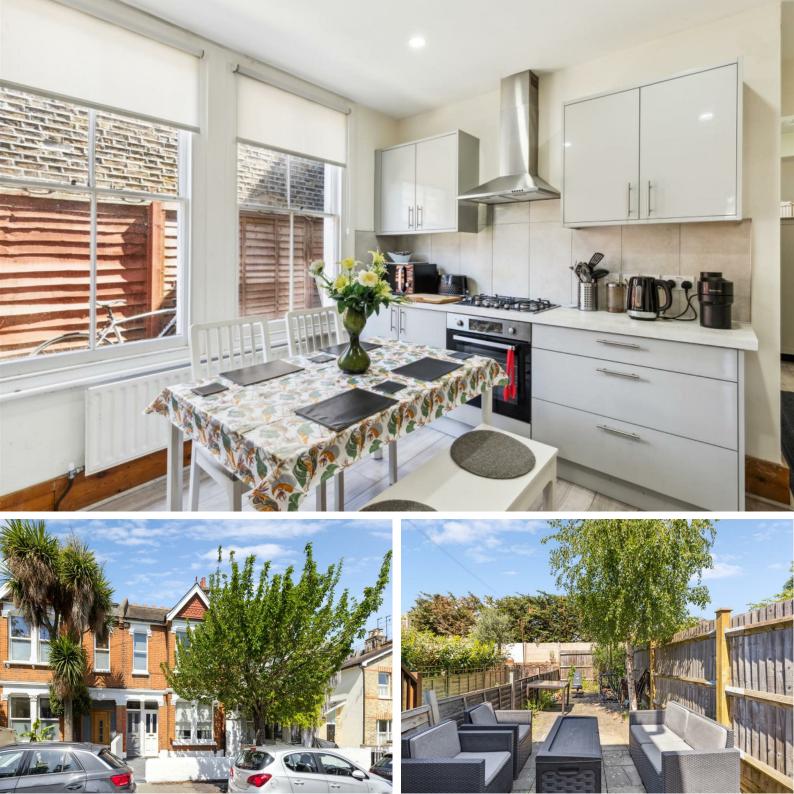

## MONTGOMERY ROAD, W4

A charming period maisonette located on Montgomery Road in the soughtafter area of Chiswick Park, W4. This delightful property boasts a spacious kitchen/breakfast room, reception room, two bedrooms and a private garden, offering a comfortable and inviting living space.

One of the highlights of this maisonette is its private garden, perfect for enjoying a cup of tea on a sunny afternoon or hosting a barbecue with friends and family. With no forward chain, a new lease, and a central location, this property presents a fantastic opportunity for those looking to settle in a vibrant and convenient neighbourhood.