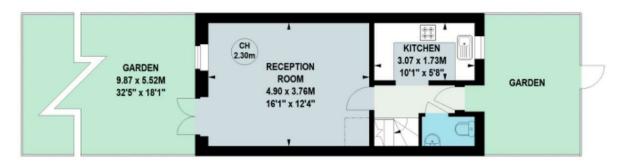

# Belmont Terrace, W4

Approximate gross internal area

60.39 sq m / 650 sq ft

Key : CH - Ceiling Height

OFF STREET PARKING 4.13 x 2.34M 13'7" x 7'8"

(Not shown in actual location / orientation)

First Floor

### **Ground Floor**

Not to scale, for guidance only and must not be relied upon as a statement of fact.

All measurements and areas are approximate only

020 8995 2030 enquiries@harpersofchiswick.com www.harpersofchiswick.com