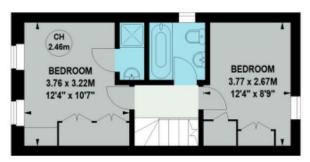

# Belmont Terrace, W4

Approximate gross internal area

60.39 sq m / 650 sq ft

Key : CH - Ceiling Height

OFF STREET PARKING 4.13 x 2.34M 13'7" x 7'8"

(Not shown in actual location / orientation)

First Floor

### **Ground Floor**

Not to scale, for guidance only and must not be relied upon as a statement of fact.

All measurements and areas are approximate only

020 8995 2030 enquiries@harpersofchiswick.com www.harpersofchiswick.com