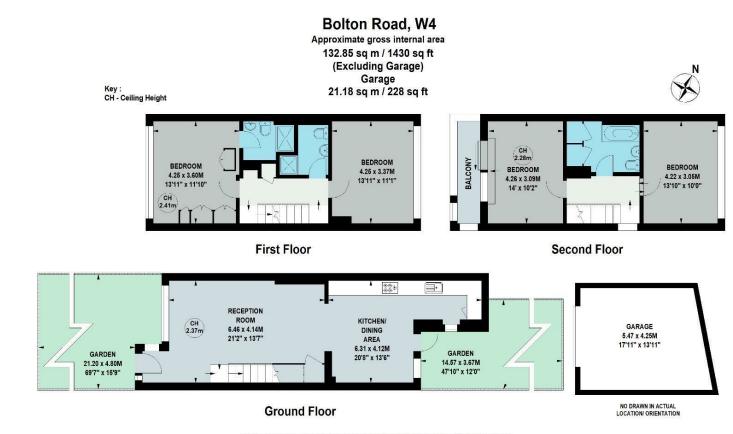

## **BOLTON ROAD, W4**

Welcome to this stunning end terrace house located on Bolton Road in the desirable area of Grove Park, W4. This modern property boasts ample space with 1,430 sq ft, offering a perfect blend of comfort and style.

Upon entering, you are greeted by a spacious reception room, ideal for entertaining guests or relaxing with family. The house features four generously sized bedrooms, providing plenty of room for a growing family or guests staying over.

With three modern bathrooms, there will be no more waiting in line during busy mornings. The newly decorated interior adds a fresh and inviting atmosphere to the house, making it feel like a blank canvas ready for your personal touch.

Parking is made easy with a residents permit for the everyday car, leaving the garage for a classic car project, gym or kids den. The property's convenient location means you are just a stone's throw away from all the amenities Grove Park has to offer including Chiswick BR station (Direct to Waterloo).

Not to scale, for guidance only and must not be relied upon as a statement of fact. All measurements and areas are approximate only

020 8995 2030 enquiries@harpersofchiswick.com www.harpersofchiswick.com