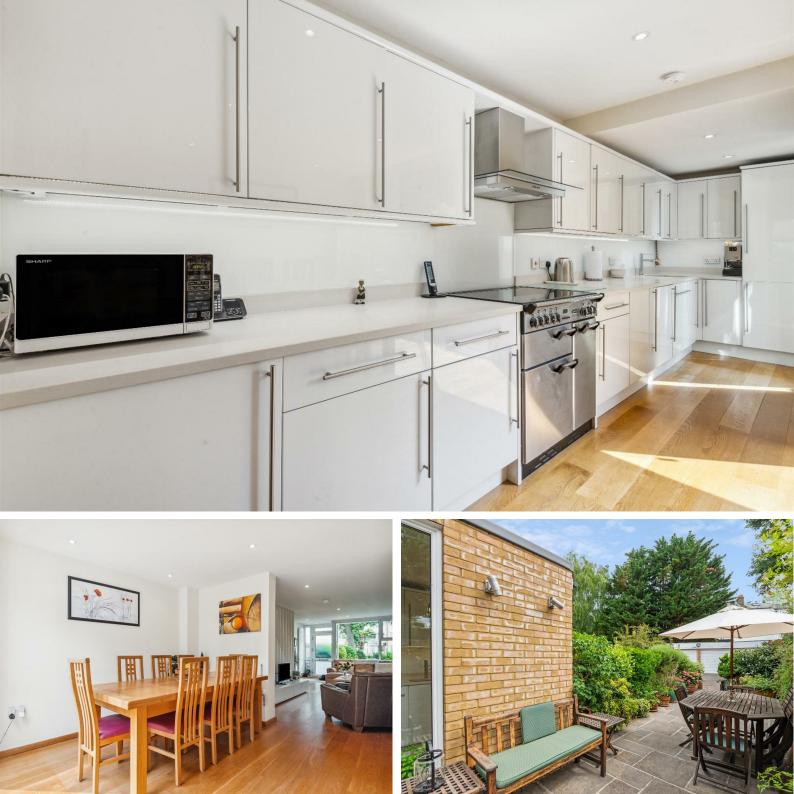

Upon entering, you are greeted by a spacious reception room, ideal for entertaining guests or relaxing with family. The house features four generously sized bedrooms, providing plenty of room for a growing family or guests staying over.

With three modern bathrooms, there will be no more waiting in line during busy mornings. The newly decorated interior adds a fresh and inviting atmosphere to the house, making it feel like a blank canvas ready for your personal touch.

Parking is made easy with a residents permit for the everyday car, leaving the garage for a classic car project, gym or kids den. The property's convenient location means you are just a stone's throw away from all the amenities Grove Park has to offer including Chiswick BR station (Direct to Waterloo).