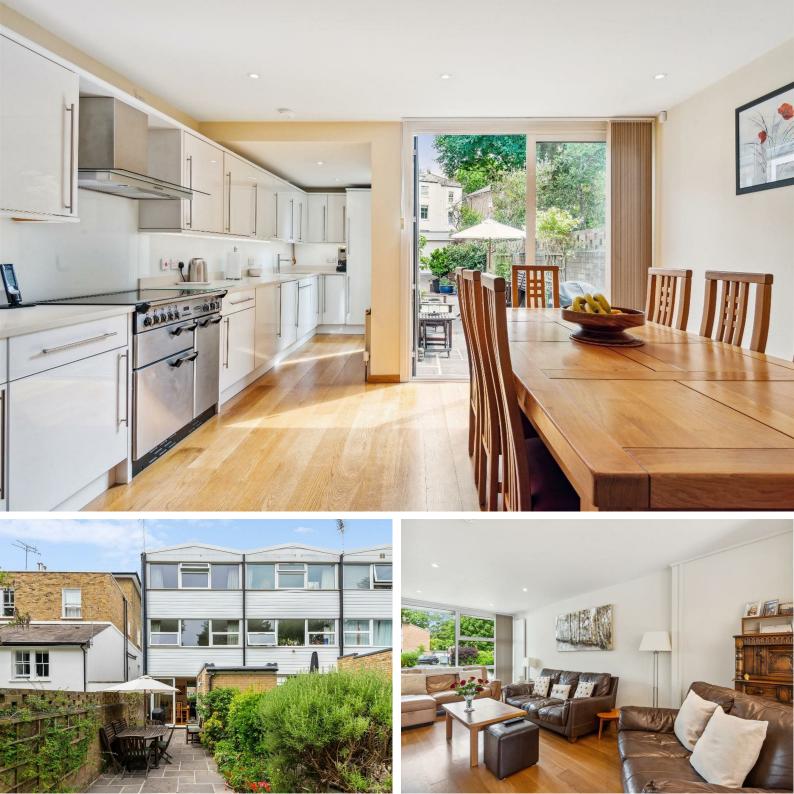

## **BOLTON ROAD, W4**

Welcome to this stunning end terrace house located on Bolton Road in the desirable area of Grove Park, W4. This modern property boasts ample space with 1,430 sq ft, offering a perfect blend of comfort and style.

Upon entering, you are greeted by a spacious reception room, ideal for entertaining guests or relaxing with family. The house features four generously sized bedrooms, providing plenty of room for a growing family or guests staying over.

Parking is made easy with a residents permit for the everyday car, leaving the garage for a classic car project, gym or kids den. The property's convenient location means you are just a stone's throw away from all the amenities Grove Park has to offer including Chiswick BR station (Direct to Waterloo).