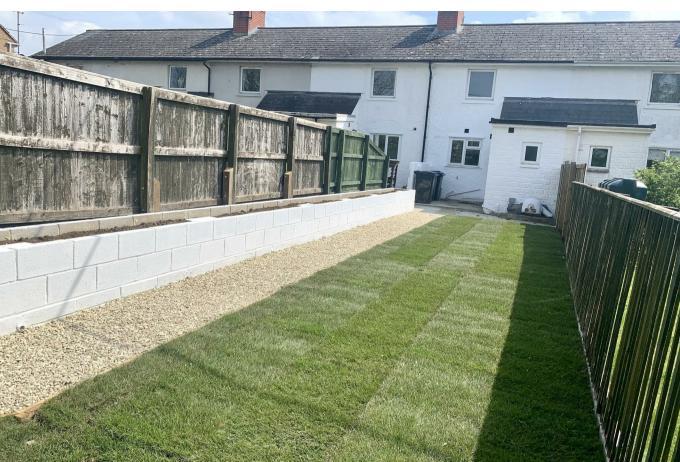

- 4 Avon Square, Upavon, Pewsey, Wiltshire, SN9 6AD

- 2 bedrooms
- Village location
- Unfurnished
- Available Now

@ EPC Rating C

Totally renovated, 2 bedroom terraced house with enclosed rear garden in Upavon, in the Pewsey Vale. In an elevated position with views to the front over a central green, immaculate accommodation comprises entrance porch, sitting room, kitchen with electric oven and hob, utility area, downstairs bathroom with shower over the bath, and to the first floor, 1 good double bedroom and 1 generous single bedroom. Lovely garden to the rear. All new programmable electric wall mounted heating. Unlimited on street parking. Available now, u/f, £1100pcm Sorry no pets

## Accommodation

The house has a small courtyard garden to the front and a larger garden to the rear. Internally aside from the two first floor bedrooms there is a living room, kitchen and bathroom.